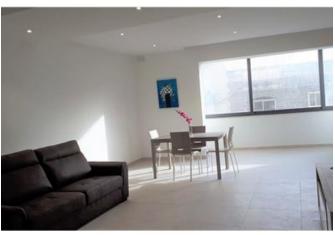

## **Apartment - For Rent - Iklin**

IKLIN - BRAND NEW!! A modern and spacious apartment in a very good location, close to all amenities and public transport. Property consists of a spacious open plan kitchen/living/dining, a main bedroom, two single bedrooms, a main shower room and a guest bathroom. Apartment also has an internal balcony which floods the apartment with lots of natural light. Property is being offered fully furnished and fully equipped. Viewings are highly recommended!

### Rooms

✓ Kitchen/Living/Dining: 0 x 0 m (0 m2)

Single Bedroom : 0 x 0 m (0 m2)

Single Bedroom : 0 x 0 m (0 m2)

Single Bedroom: 0 x 0 m (0 m2)

✓ Bathroom : 0 x 0 m (0 m2)

Bathroom: 0 x 0 m (0 m2)

Bathroom : 0 x 0 m (0 m2)