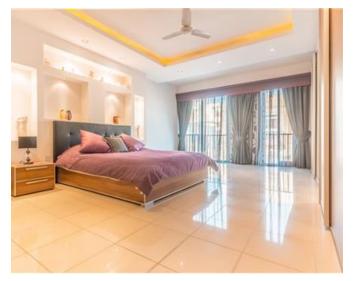

# Penthouse - For Rent - St Julian's

ST.JULIAN'S - A bright and spacious duplex penthouse, overlooking Spinola bay. Layout is in the form of a large open plan kitchen/living/dining, a good sized terrace and a guest bathroom. Upstairs, one finds two double bedrooms (both with an en-suite), another smaller kitchen and two large terraces. Viewings are highly recommended!

## Rooms

- Bathroom Ensuite : 0 x 0 m (0 m2)
- Bathroom : 0 x 0 m (0 m2)
- Kitchen/Living/Dining : 0 x 0 m (0 m2)
- Double Bedroom : 0 x 0 m (0 m2)
- Bathroom Ensuite : 0 x 0 m (0 m2)
- Double Bedroom : 0 x 0 m (0 m2)