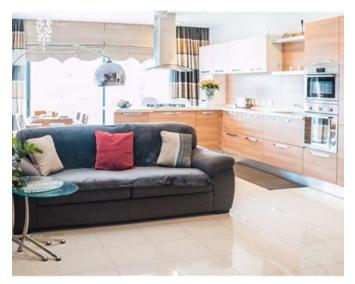

# Penthouse - For Rent - St Julian's

ST.JULIAN'S - A bright and spacious duplex penthouse, overlooking Spinola bay. Layout is in the form of a large open plan kitchen/living/dining, a good sized terrace and a guest bathroom. Upstairs, one finds two double bedrooms (both with an en-suite), another smaller kitchen and two large terraces. Viewings are highly recommended!