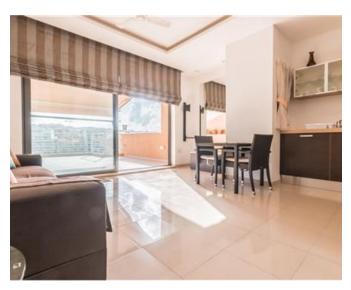

# Penthouse - For Rent - St Julian's

ST.JULIAN'S - A bright and spacious duplex penthouse, overlooking Spinola bay. Layout is in the form of a large open plan kitchen/living/dining, a good sized terrace and a guest bathroom. Upstairs, one finds two double bedrooms (both with an en-suite), another smaller kitchen and two large terraces. Viewings are highly recommended!

### **Features**

Pool

Terrace