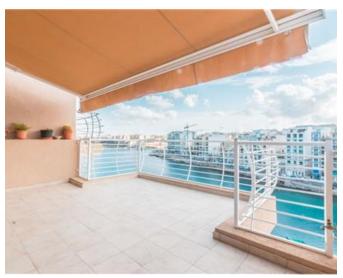

# Penthouse - For Rent - St Julian's

ST.JULIAN'S - A bright and spacious duplex penthouse, overlooking Spinola bay. Layout is in the form of a large open plan kitchen/living/dining, a good sized terrace and a guest bathroom. Upstairs, one finds two double bedrooms (both with an en-suite), another smaller kitchen and two large terraces. Viewings are highly recommended!

### **Features**

Pool

Terrace