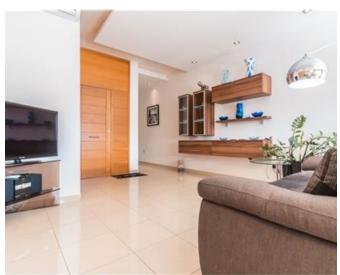

# Penthouse - For Rent - St Julian's

ST.JULIAN'S - A bright and spacious duplex penthouse, overlooking Spinola bay. Layout is in the form of a large open plan kitchen/living/dining, a good sized terrace and a guest bathroom. Upstairs, one finds two double bedrooms (both with an en-suite), another smaller kitchen and two large terraces. Viewings are highly recommended!