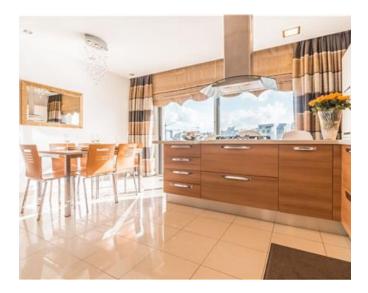

# Penthouse - For Rent - St Julian's

ST.JULIAN'S - A bright and spacious duplex penthouse, overlooking Spinola bay. Layout is in the form of a large open plan kitchen/living/dining, a good sized terrace and a guest bathroom. Upstairs, one finds two double bedrooms (both with an en-suite), another smaller kitchen and two large terraces. Viewings are highly recommended!

## Rooms

- Bathroom Ensuite : 0 x 0 m (0 m2)
- Bathroom : 0 x 0 m (0 m2)
- Kitchen/Living/Dining : 0 x 0 m (0 m2)
- Double Bedroom : 0 x 0 m (0 m2)
- Bathroom Ensuite : 0 x 0 m (0 m2)
- Double Bedroom : 0 x 0 m (0 m2)