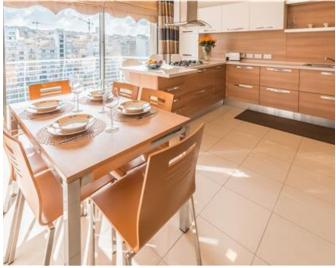

# Penthouse - For Rent - St Julian's

ST.JULIAN'S - A bright and spacious duplex penthouse, overlooking Spinola bay. Layout is in the form of a large open plan kitchen/living/dining, a good sized terrace and a guest bathroom. Upstairs, one finds two double bedrooms (both with an en-suite), another smaller kitchen and two large terraces. Viewings are highly recommended!

## Rooms

- Bathroom Ensuite : 0 x 0 m (0 m2)
- Bathroom : 0 x 0 m (0 m2)
- Kitchen/Living/Dining : 0 x 0 m (0 m2)
- Double Bedroom : 0 x 0 m (0 m2)
- Bathroom Ensuite : 0 x 0 m (0 m2)
- Double Bedroom : 0 x 0 m (0 m2)