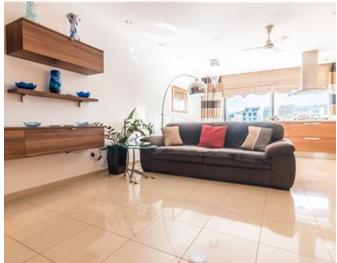

# Penthouse - For Rent - St Julian's

ST.JULIAN'S - A bright and spacious duplex penthouse, overlooking Spinola bay. Layout is in the form of a large open plan kitchen/living/dining, a good sized terrace and a guest bathroom. Upstairs, one finds two double bedrooms (both with an en-suite), another smaller kitchen and two large terraces. Viewings are highly recommended!