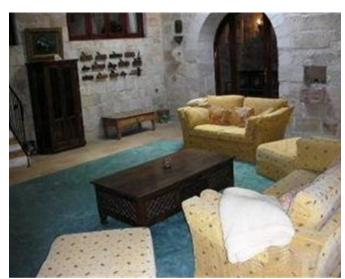

## Farmhouse - For Rent - Bahar Ic-Caghaq

Set on three tumoli of land in a totally secluded area known as Maghtab, surrounded by the country side, is this FULLY DETACHED FARMHOUSE. Spacious accommodation comprises an entrance hall, large living room with a functional fireplace, dining area, kitchen/breakfast, three double bedrooms, shower en-suite, bathroom, a 2-car garage, large pool area with BBQ, surrounding gardens, and stables. Property is being offered fully equipped. A truly country home.