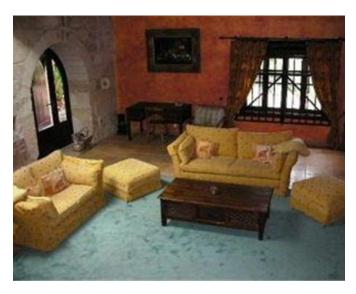

## Farmhouse - For Rent - Bahar Ic-Caghaq

Set on three tumoli of land in a totally secluded area known as Maghtab, surrounded by the country side, is this FULLY DETACHED FARMHOUSE. Spacious accommodation comprises an entrance hall, large living room with a functional fireplace, dining area, kitchen/breakfast, three double bedrooms, shower en-suite, bathroom, a 2-car garage, large pool area with BBQ, surrounding gardens, and stables. Property is being offered fully equipped. A truly country home.