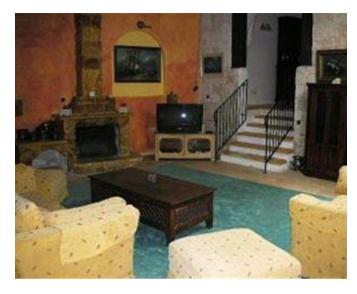

## Farmhouse - For Rent - Bahar Ic-Caghaq

Set on three tumoli of land in a totally secluded area known as Maghtab, surrounded by the country side, is this FULLY DETACHED FARMHOUSE. Spacious accommodation comprises an entrance hall, large living room with a functional fireplace, dining area, kitchen/breakfast, three double bedrooms, shower en-suite, bathroom, a 2-car garage, large pool area with BBQ, surrounding gardens, and stables. Property is being offered fully equipped. A truly country home.