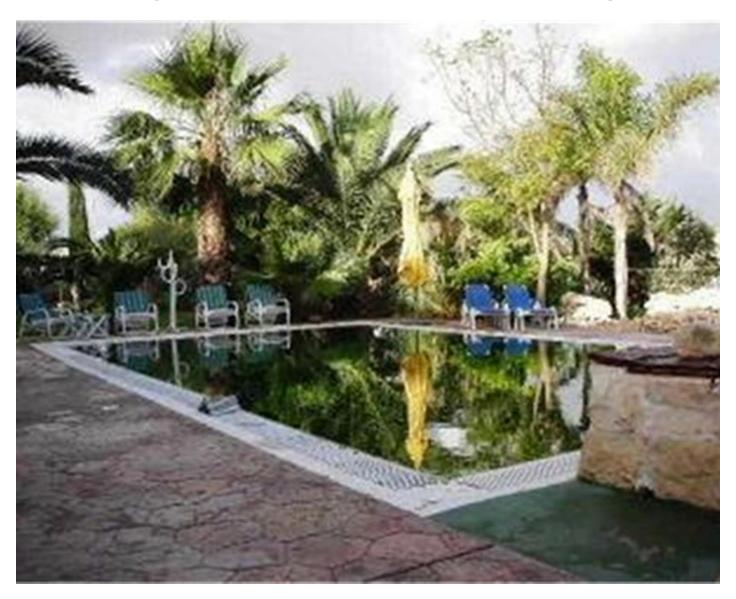

## Farmhouse - For Rent - Bahar Ic-Caghaq

Set on three tumoli of land in a totally secluded area known as Maghtab, surrounded by the country side, is this FULLY DETACHED FARMHOUSE. Spacious accommodation comprises an entrance hall, large living room with a functional fireplace, dining area, kitchen/breakfast, three double bedrooms, shower en-suite, bathroom, a 2-car garage, large pool area with BBQ, surrounding gardens, and stables. Property is being offered fully equipped. A truly country home.

### **Features**

- Entrance Hall
- ✓ Pool
- Garden

- Fire Place Heating
- ✓ Terrace
- ✓ Satellite / TV/ Cable