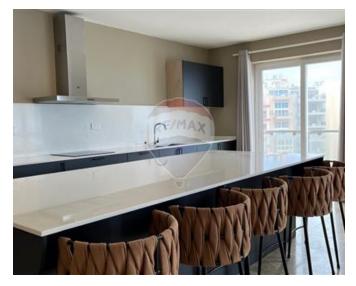

### **Apartment - For Rent - Sliema**

SLIEMA: Corner Seafront 3 bedroom, 4 bathroom APARTMENT situated right on the promenade close to all the shops and restaurants, is this perfect property for those seeking a luxurious and comfortable lifestyle. This fully furnished apartment boasts modern and stylish interiors with ample natural light and high-quality finishes throughout. Comprising of an open plan spacious kitchen/breakfast/dining, living area deal for entertaining and leads out to a private balcony where you can enjoy beautiful Seaview of the surrounding area. All 3 bedrooms offer plenty of space and storage, and come with its own en-suite bathroom and underfloor heating. This property is being offered fully furnished and equipped with air conditioning throughout. Such property with a prime location and impressive features is a must-see for anyone looking for a new home in Sliema. Don't miss out on this fantastic opportunity.

### Rooms

- ✓ Kitchen/Living/Dining : 0 x 0 m (0 m2)
- ✓ Double Bedroom : 0 x 0 m (0 m2)
- ✓ Double Bedroom : 0 x 0 m (0 m2)
- ✓ Double Bedroom : 0 x 0 m (0 m2)
- ✓ Shower Ensuite : 0 x 0 m (0 m2)
- ✓ Shower Ensuite : 0 x 0 m (0 m2)
- ✓ Shower Ensuite : 0 x 0 m (0 m2)
- ✓ Bathroom : 0 x 0 m (0 m2)