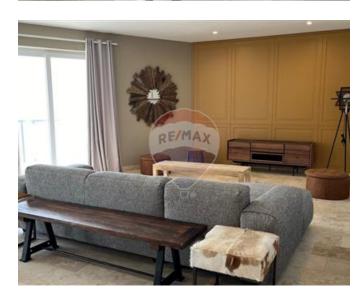

### **Apartment - For Rent - Sliema**

SLIEMA: Corner Seafront 3 bedroom, 4 bathroom APARTMENT situated right on the promenade close to all the shops and restaurants, is this perfect property for those seeking a luxurious and comfortable lifestyle. This fully furnished apartment boasts modern and stylish interiors with ample natural light and high-quality finishes throughout. Comprising of an open plan spacious kitchen/breakfast/dining, living area deal for entertaining and leads out to a private balcony where you can enjoy beautiful Seaview of the surrounding area. All 3 bedrooms offer plenty of space and storage, and come with its own en-suite bathroom and underfloor heating. This property is being offered fully furnished and equipped with air conditioning throughout. Such property with a prime location and impressive features is a must-see for anyone looking for a new home in Sliema. Don't miss out on this fantastic opportunity.