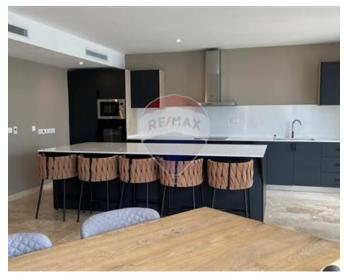

### **Apartment - For Rent - Sliema**

SLIEMA: Corner Seafront 3 bedroom, 4 bathroom APARTMENT situated right on the promenade close to all the shops and restaurants, is this perfect property for those seeking a luxurious and comfortable lifestyle. This fully furnished apartment boasts modern and stylish interiors with ample natural light and high-quality finishes throughout. Comprising of an open plan spacious kitchen/breakfast/dining, living area deal for entertaining and leads out to a private balcony where you can enjoy beautiful Seaview of the surrounding area. All 3 bedrooms offer plenty of space and storage, and come with its own en-suite bathroom and underfloor heating. This property is being offered fully furnished and equipped with air conditioning throughout. Such property with a prime location and impressive features is a must-see for anyone looking for a new home in Sliema. Don't miss out on this fantastic opportunity.

### Rooms

- ✓ Kitchen/Living/Dining : 0 x 0 m (0 m2)
- ✓ Double Bedroom : 0 x 0 m (0 m2)
- ✓ Double Bedroom : 0 x 0 m (0 m2)
- ✓ Double Bedroom : 0 x 0 m (0 m2)
- ✓ Shower Ensuite : 0 x 0 m (0 m2)
- ✓ Shower Ensuite : 0 x 0 m (0 m2)
- ✓ Shower Ensuite : 0 x 0 m (0 m2)
- ✓ Bathroom : 0 x 0 m (0 m2)