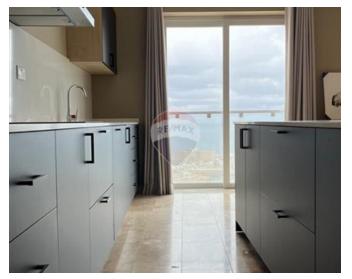

### **Apartment - For Rent - Sliema**

SLIEMA: Corner Seafront 3 bedroom, 4 bathroom APARTMENT situated right on the promenade close to all the shops and restaurants, is this perfect property for those seeking a luxurious and comfortable lifestyle. This fully furnished apartment boasts modern and stylish interiors with ample natural light and high-quality finishes throughout. Comprising of an open plan spacious kitchen/breakfast/dining, living area deal for entertaining and leads out to a private balcony where you can enjoy beautiful Seaview of the surrounding area. All 3 bedrooms offer plenty of space and storage, and come with its own en-suite bathroom and underfloor heating. This property is being offered fully furnished and equipped with air conditioning throughout. Such property with a prime location and impressive features is a must-see for anyone looking for a new home in Sliema. Don't miss out on this fantastic opportunity.