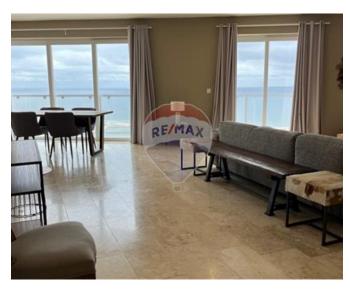

### **Apartment - For Rent - Sliema**

SLIEMA: Corner Seafront 3 bedroom, 4 bathroom APARTMENT situated right on the promenade close to all the shops and restaurants, is this perfect property for those seeking a luxurious and comfortable lifestyle. This fully furnished apartment boasts modern and stylish interiors with ample natural light and high-quality finishes throughout. Comprising of an open plan spacious kitchen/breakfast/dining, living area deal for entertaining and leads out to a private balcony where you can enjoy beautiful Seaview of the surrounding area. All 3 bedrooms offer plenty of space and storage, and come with its own en-suite bathroom and underfloor heating. This property is being offered fully furnished and equipped with air conditioning throughout. Such property with a prime location and impressive features is a must-see for anyone looking for a new home in Sliema. Don't miss out on this fantastic opportunity.

### Rooms

- ✓ Kitchen/Living/Dining : 0 x 0 m (0 m2)
- ✓ Double Bedroom : 0 x 0 m (0 m2)
- ✓ Double Bedroom : 0 x 0 m (0 m2)
- ✓ Double Bedroom : 0 x 0 m (0 m2)
- ✓ Shower Ensuite : 0 x 0 m (0 m2)
- ✓ Shower Ensuite : 0 x 0 m (0 m2)
- ✓ Shower Ensuite : 0 x 0 m (0 m2)
- ✓ Bathroom : 0 x 0 m (0 m2)