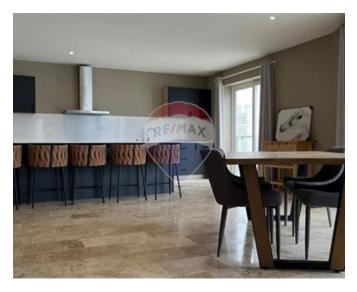

### **Apartment - For Rent - Sliema**

SLIEMA: Corner Seafront 3 bedroom, 4 bathroom APARTMENT situated right on the promenade close to all the shops and restaurants, is this perfect property for those seeking a luxurious and comfortable lifestyle. This fully furnished apartment boasts modern and stylish interiors with ample natural light and high-quality finishes throughout. Comprising of an open plan spacious kitchen/breakfast/dining, living area deal for entertaining and leads out to a private balcony where you can enjoy beautiful Seaview of the surrounding area. All 3 bedrooms offer plenty of space and storage, and come with its own en-suite bathroom and underfloor heating. This property is being offered fully furnished and equipped with air conditioning throughout. Such property with a prime location and impressive features is a must-see for anyone looking for a new home in Sliema. Don't miss out on this fantastic opportunity.

### Rooms

- ✓ Kitchen/Living/Dining : 0 x 0 m (0 m2)
- ✓ Double Bedroom : 0 x 0 m (0 m2)
- ✓ Double Bedroom : 0 x 0 m (0 m2)
- ✓ Double Bedroom : 0 x 0 m (0 m2)
- ✓ Shower Ensuite : 0 x 0 m (0 m2)
- ✓ Shower Ensuite : 0 x 0 m (0 m2)
- ✓ Shower Ensuite : 0 x 0 m (0 m2)
- ✓ Bathroom : 0 x 0 m (0 m2)