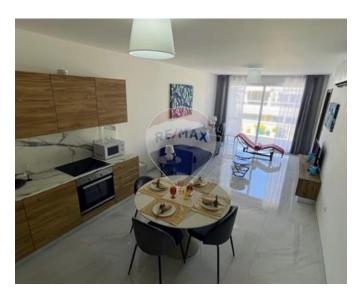

### Penthouse - For Rent - Qawra

QWARA: PENTHOUSE, located in the popular Qawra Aquarium, within walking distance to many amenities and close to the promenade situated on the 7th floor serviced with two lifts. Comprising of a bright open plan kitchen/ living dining area with guest toilet. A large double bedroom with an ensuite shower, leading onto a large sun-drenched terrace with plenty of natural light. This Penthouse is being offered modernly furnished and fully equipped with air conditioned throughout. An inter connected garage that can fit 2 small cars, also serviced with a lift. A store room equipped with a washing machine for all laundry services. MUST BE SEEN

#### **Features**

- ✓ Lift
- Ceramic Floor
- Soffit Ceilings
- Skirting
- Double Glazed

- ✓ Kitchen/Dinette
- En Suite
- A/C
- Service Lift
- Terrace

#### Rooms

- ✓ Kitchen/Living/Dining: 0 x 0 m (0 m2)
- ✓ Double Bedroom : 0 x 0 m (0 m2)
- ✓ Shower Ensuite : 0 x 0 m (0 m2)
- ✓ Bathroom : 0 x 0 m (0 m2)
- Laundry: 0 x 0 m (0 m2)