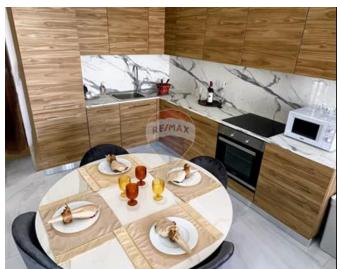

### Penthouse - For Rent - Qawra

QWARA: PENTHOUSE, located in the popular Qawra Aquarium, within walking distance to many amenities and close to the promenade situated on the 7th floor serviced with two lifts. Comprising of a bright open plan kitchen/ living dining area with guest toilet. A large double bedroom with an ensuite shower, leading onto a large sun-drenched terrace with plenty of natural light. This Penthouse is being offered modernly furnished and fully equipped with air conditioned throughout. An inter connected garage that can fit 2 small cars, also serviced with a lift. A store room equipped with a washing machine for all laundry services. MUST BE SEEN

#### **Features**

- ✓ Lift
- Ceramic Floor
- Soffit Ceilings
- Skirting
- Double Glazed

- ✓ Kitchen/Dinette
- En Suite
- A/C
- Service Lift
- Terrace

#### Rooms

- ✓ Kitchen/Living/Dining: 0 x 0 m (0 m2)
- ✓ Double Bedroom : 0 x 0 m (0 m2)
- ✓ Shower Ensuite : 0 x 0 m (0 m2)
- ✓ Bathroom : 0 x 0 m (0 m2)
- Laundry: 0 x 0 m (0 m2)