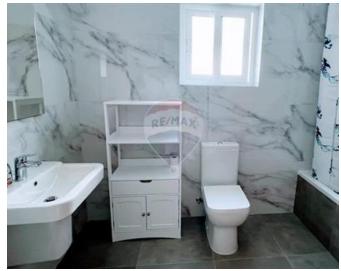

### Penthouse - For Rent - Qawra

QWARA: PENTHOUSE, located in the popular Qawra Aquarium, within walking distance to many amenities and close to the promenade situated on the 7th floor serviced with two lifts. Comprising of a bright open plan kitchen/ living dining area with guest toilet. A large double bedroom with an ensuite shower, leading onto a large sun-drenched terrace with plenty of natural light. This Penthouse is being offered modernly furnished and fully equipped with air conditioned throughout. An inter connected garage that can fit 2 small cars, also serviced with a lift. A store room equipped with a washing machine for all laundry services. MUST BE SEEN

#### Rooms

- ✓ Kitchen/Living/Dining: 0 x 0 m (0 m2)
- ✓ Double Bedroom : 0 x 0 m (0 m2)
- ✓ Shower Ensuite : 0 x 0 m (0 m2)
- ✓ Bathroom : 0 x 0 m (0 m2)
- Laundry: 0 x 0 m (0 m2)