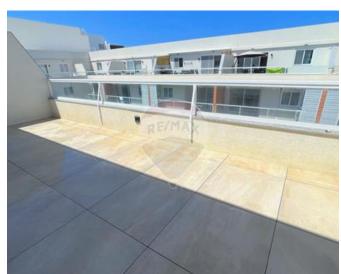

### Penthouse - For Rent - Qawra

QWARA: PENTHOUSE, located in the popular Qawra Aquarium, within walking distance to many amenities and close to the promenade situated on the 7th floor serviced with two lifts. Comprising of a bright open plan kitchen/ living dining area with guest toilet. A large double bedroom with an ensuite shower, leading onto a large sun-drenched terrace with plenty of natural light. This Penthouse is being offered modernly furnished and fully equipped with air conditioned throughout. An inter connected garage that can fit 2 small cars, also serviced with a lift. A store room equipped with a washing machine for all laundry services. MUST BE SEEN

#### **Features**

- ✓ Lift
- Ceramic Floor
- Soffit Ceilings
- Skirting
- Double Glazed

- ✓ Kitchen/Dinette
- En Suite
- A/C
- Service Lift
- Terrace