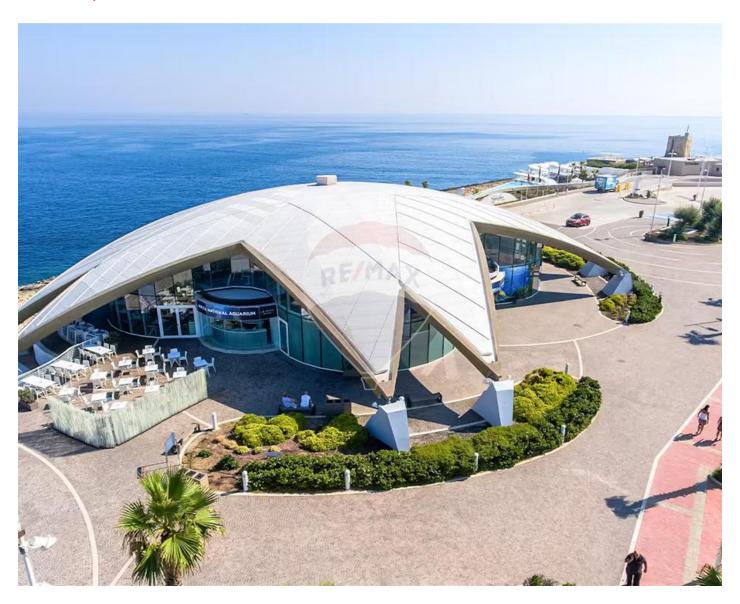

### Penthouse - For Rent - Qawra

QWARA: PENTHOUSE, located in the popular Qawra Aquarium, within walking distance to many amenities and close to the promenade situated on the 7th floor serviced with two lifts. Comprising of a bright open plan kitchen/ living dining area with guest toilet. A large double bedroom with an ensuite shower, leading onto a large sun-drenched terrace with plenty of natural light. This Penthouse is being offered modernly furnished and fully equipped with air conditioned throughout. An inter connected garage that can fit 2 small cars, also serviced with a lift. A store room equipped with a washing machine for all laundry services. MUST BE SEEN