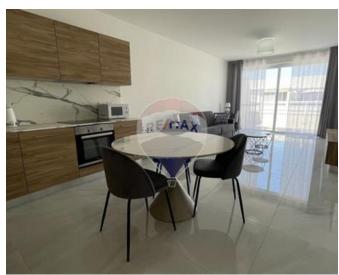

### Penthouse - For Rent - Qawra

QWARA: PENTHOUSE, located in the popular Qawra Aquarium, within walking distance to many amenities and close to the promenade situated on the 7th floor serviced with two lifts. Comprising of a bright open plan kitchen/ living dining area with guest toilet. A large double bedroom with an ensuite shower, leading onto a large sun-drenched terrace with plenty of natural light. This Penthouse is being offered modernly furnished and fully equipped with air conditioned throughout. An inter connected garage that can fit 2 small cars, also serviced with a lift. A store room equipped with a washing machine for all laundry services. MUST BE SEEN

#### Rooms

- ✓ Kitchen/Living/Dining: 0 x 0 m (0 m2)
- ✓ Double Bedroom : 0 x 0 m (0 m2)
- ✓ Shower Ensuite : 0 x 0 m (0 m2)
- ✓ Bathroom : 0 x 0 m (0 m2)
- Laundry: 0 x 0 m (0 m2)