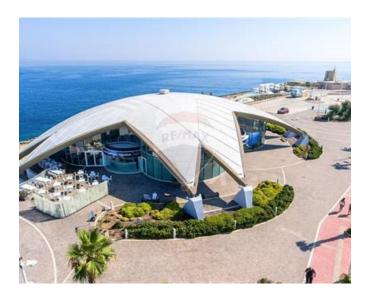

### Penthouse - For Rent - Qawra

QWARA: PENTHOUSE, located in the popular Qawra Aquarium, within walking distance to many amenities and close to the promenade situated on the 7th floor serviced with two lifts. Comprising of a bright open plan kitchen/ living dining area with guest toilet. A large double bedroom with an ensuite shower, leading onto a large sun-drenched terrace with plenty of natural light. This Penthouse is being offered modernly furnished and fully equipped with air conditioned throughout. An inter connected garage that can fit 2 small cars, also serviced with a lift. A store room equipped with a washing machine for all laundry services. MUST BE SEEN