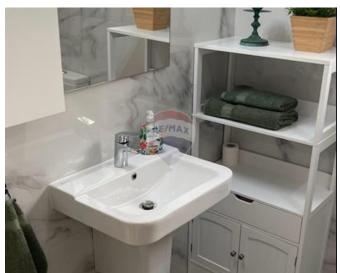

### Penthouse - For Rent - Qawra

QWARA: PENTHOUSE, located in the popular Qawra Aquarium, within walking distance to many amenities and close to the promenade situated on the 7th floor serviced with two lifts. Comprising of a bright open plan kitchen/ living dining area with guest toilet. A large double bedroom with an ensuite shower, leading onto a large sun-drenched terrace with plenty of natural light. This Penthouse is being offered modernly furnished and fully equipped with air conditioned throughout. An inter connected garage that can fit 2 small cars, also serviced with a lift. A store room equipped with a washing machine for all laundry services. MUST BE SEEN

#### Rooms

- ✓ Kitchen/Living/Dining: 0 x 0 m (0 m2)
- ✓ Double Bedroom : 0 x 0 m (0 m2)
- ✓ Shower Ensuite : 0 x 0 m (0 m2)
- ✓ Bathroom : 0 x 0 m (0 m2)
- Laundry: 0 x 0 m (0 m2)