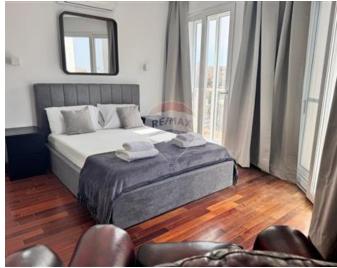

# **Apartment - For Rent - St Julian's**

ST JULIAN'S (PORTOMASO) - This luxurious corner APARTMENT is filled with natural light and offers a blend of modern amenities alongside a unique collection of authentic antique objects. Comprising of a spacious living/dining area, a separate kitchen, two double bedrooms, one with a large ensuite shower and a second with a separate shower. The apartment offers ample outdoor space with four small balconies and a terrace that surrounds the corner unit. These spaces provide stunning views the prestigious Portomaso complex and Marina, Hilton, garden square, and distant sea views. It is being offered fully furnished and equipped, including a washing machine, a tumble dryer and air conditioning throughout. VIEWINGS ARE HIGHLY RECOMMENDED.

### Rooms

- Living/Dining : 0 x 0 m (0 m2)
- Kitchen : 0 x 0 m (0 m2)
- Double Bedroom : 0 x 0 m (0 m2)
- Double Bedroom : 0 x 0 m (0 m2)
- Shower Ensuite : 0 x 0 m (0 m2)
- Shower : 0 x 0 m (0 m2)

- Kitchen/Dinette
- En Suite
- Parquet Floor
- Electricity Utility
- A/C
- Double Glazed
- Balcony