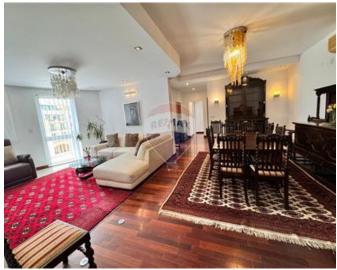

# **Apartment - For Rent - St Julian's**

ST JULIAN'S (PORTOMASO) - This luxurious corner APARTMENT is filled with natural light and offers a blend of modern amenities alongside a unique collection of authentic antique objects. Comprising of a spacious living/dining area, a separate kitchen, two double bedrooms, one with a large ensuite shower and a second with a separate shower. The apartment offers ample outdoor space with four small balconies and a terrace that surrounds the corner unit. These spaces provide stunning views the prestigious Portomaso complex and Marina, Hilton, garden square, and distant sea views. It is being offered fully furnished and equipped, including a washing machine, a tumble dryer and air conditioning throughout. VIEWINGS ARE HIGHLY RECOMMENDED.

### Rooms

- Living/Dining : 0 x 0 m (0 m2)
- Kitchen : 0 x 0 m (0 m2)
- Double Bedroom : 0 x 0 m (0 m2)
- Double Bedroom : 0 x 0 m (0 m2)
- Shower Ensuite : 0 x 0 m (0 m2)
- Shower : 0 x 0 m (0 m2)

- Kitchen/Dinette
- En Suite
- Parquet Floor
- Electricity Utility
- A/C
- Double Glazed
- Balcony