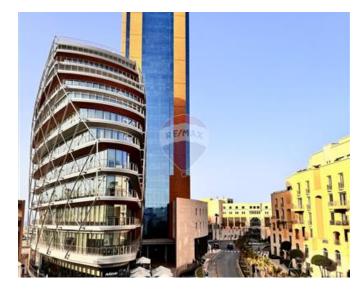

# **Apartment - For Rent - St Julian's**

ST JULIAN'S (PORTOMASO) - This luxurious corner APARTMENT is filled with natural light and offers a blend of modern amenities alongside a unique collection of authentic antique objects. Comprising of a spacious living/dining area, a separate kitchen, two double bedrooms, one with a large ensuite shower and a second with a separate shower. The apartment offers ample outdoor space with four small balconies and a terrace that surrounds the corner unit. These spaces provide stunning views the prestigious Portomaso complex and Marina, Hilton, garden square, and distant sea views. It is being offered fully furnished and equipped, including a washing machine, a tumble dryer and air conditioning throughout. VIEWINGS ARE HIGHLY RECOMMENDED.