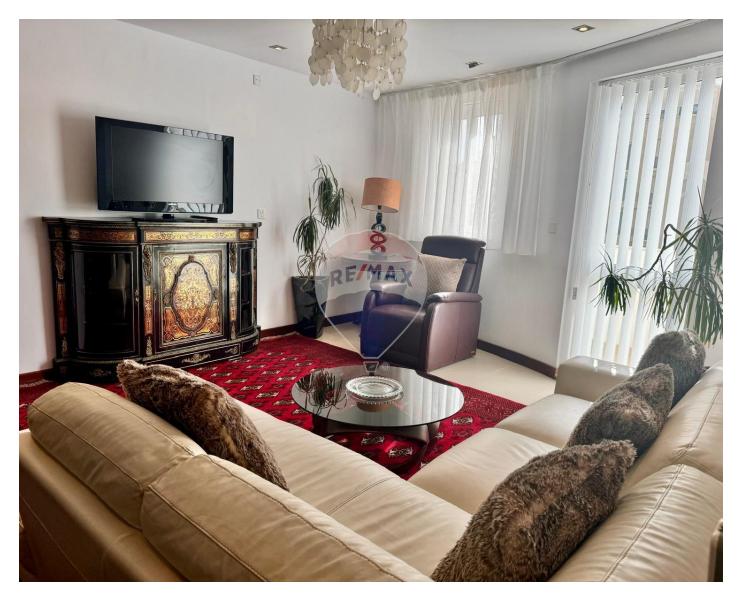

# **Apartment - For Rent - St Julian's**

ST JULIAN'S (PORTOMASO) - This luxurious corner APARTMENT is filled with natural light and offers a blend of modern amenities alongside a unique collection of authentic antique objects. Comprising of a spacious living/dining area, a separate kitchen, two double bedrooms, one with a large ensuite shower and a second with a separate shower. The apartment offers ample outdoor space with four small balconies and a terrace that surrounds the corner unit. These spaces provide stunning views the prestigious Portomaso complex and Marina, Hilton, garden square, and distant sea views. It is being offered fully furnished and equipped, including a washing machine, a tumble dryer and air conditioning throughout. VIEWINGS ARE HIGHLY RECOMMENDED.

### Rooms

- Living/Dining : 0 x 0 m (0 m2)
- Kitchen : 0 x 0 m (0 m2)
- Double Bedroom : 0 x 0 m (0 m2)
- Double Bedroom : 0 x 0 m (0 m2)
- Shower Ensuite : 0 x 0 m (0 m2)
- Shower : 0 x 0 m (0 m2)

- Kitchen/Dinette
- En Suite
- Parquet Floor
- Electricity Utility
- A/C
- Double Glazed
- Balcony