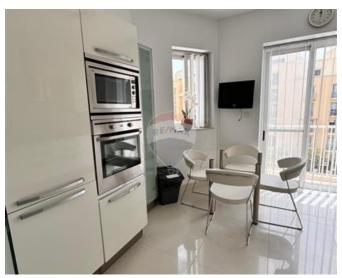

# **Apartment - For Rent - St Julian's**

ST JULIAN'S (PORTOMASO) - This luxurious corner APARTMENT is filled with natural light and offers a blend of modern amenities alongside a unique collection of authentic antique objects. Comprising of a spacious living/dining area, a separate kitchen, two double bedrooms, one with a large ensuite shower and a second with a separate shower. The apartment offers ample outdoor space with four small balconies and a terrace that surrounds the corner unit. These spaces provide stunning views the prestigious Portomaso complex and Marina, Hilton, garden square, and distant sea views. It is being offered fully furnished and equipped, including a washing machine, a tumble dryer and air conditioning throughout. VIEWINGS ARE HIGHLY RECOMMENDED.

### Rooms

- Living/Dining : 0 x 0 m (0 m2)
- Kitchen : 0 x 0 m (0 m2)
- Double Bedroom : 0 x 0 m (0 m2)
- Double Bedroom : 0 x 0 m (0 m2)
- Shower Ensuite : 0 x 0 m (0 m2)
- Shower : 0 x 0 m (0 m2)

- Kitchen/Dinette
- En Suite
- Parquet Floor
- Electricity Utility
- A/C
- Double Glazed
- Balcony