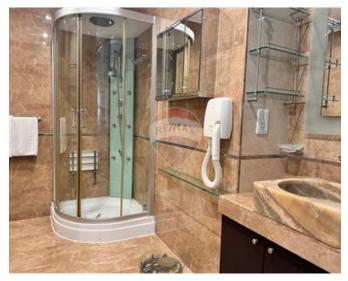

# **Apartment - For Rent - St Julian's**

ST JULIAN'S (PORTOMASO) - This luxurious corner APARTMENT is filled with natural light and offers a blend of modern amenities alongside a unique collection of authentic antique objects. Comprising of a spacious living/dining area, a separate kitchen, two double bedrooms, one with a large ensuite shower and a second with a separate shower. The apartment offers ample outdoor space with four small balconies and a terrace that surrounds the corner unit. These spaces provide stunning views the prestigious Portomaso complex and Marina, Hilton, garden square, and distant sea views. It is being offered fully furnished and equipped, including a washing machine, a tumble dryer and air conditioning throughout. VIEWINGS ARE HIGHLY RECOMMENDED.

### Rooms

- Living/Dining : 0 x 0 m (0 m2)
- Kitchen : 0 x 0 m (0 m2)
- Double Bedroom : 0 x 0 m (0 m2)
- Double Bedroom : 0 x 0 m (0 m2)
- Shower Ensuite : 0 x 0 m (0 m2)
- Shower : 0 x 0 m (0 m2)

- Kitchen/Dinette
- En Suite
- Parquet Floor
- Electricity Utility
- A/C
- Double Glazed
- Balcony