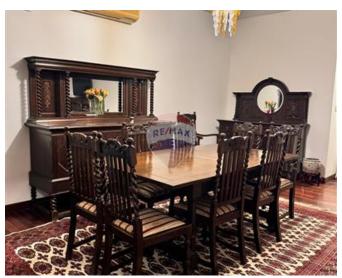

# **Apartment - For Rent - St Julian's**

ST JULIAN'S (PORTOMASO) - This luxurious corner APARTMENT is filled with natural light and offers a blend of modern amenities alongside a unique collection of authentic antique objects. Comprising of a spacious living/dining area, a separate kitchen, two double bedrooms, one with a large ensuite shower and a second with a separate shower. The apartment offers ample outdoor space with four small balconies and a terrace that surrounds the corner unit. These spaces provide stunning views the prestigious Portomaso complex and Marina, Hilton, garden square, and distant sea views. It is being offered fully furnished and equipped, including a washing machine, a tumble dryer and air conditioning throughout. VIEWINGS ARE HIGHLY RECOMMENDED.