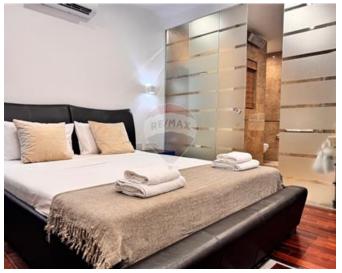

# **Apartment - For Rent - St Julian's**

ST JULIAN'S (PORTOMASO) - This luxurious corner APARTMENT is filled with natural light and offers a blend of modern amenities alongside a unique collection of authentic antique objects. Comprising of a spacious living/dining area, a separate kitchen, two double bedrooms, one with a large ensuite shower and a second with a separate shower. The apartment offers ample outdoor space with four small balconies and a terrace that surrounds the corner unit. These spaces provide stunning views the prestigious Portomaso complex and Marina, Hilton, garden square, and distant sea views. It is being offered fully furnished and equipped, including a washing machine, a tumble dryer and air conditioning throughout. VIEWINGS ARE HIGHLY RECOMMENDED.