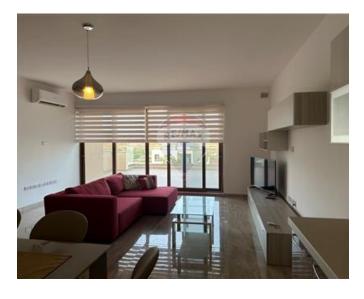

## Penthouse - For Rent - Mgarr

MGARR - larger than usual PENTHOUSE located on a quiet road yet near all amenities. Comprising of an open plan kitchen/living/dining area leading onto a front large terrace, a hallway, a master bedroom with an ensuite shower, a double bedroom, a third room with a balcony which can be a study or a bedroom, and a main bathroom. This property is being offered highly finished, fully furnished, and equipped, including a washing machine, tumble dryer, dishwasher, and air conditioning throughout. Viewings are highly recommended!

# **Gallery**

**RE/MAX Elite - Sliema** RE/MAX Elite - Sliema

M: 21344204

E: elt@remax.com.mt

T: 21344204