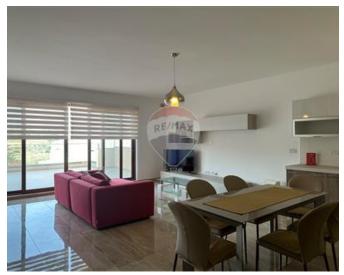

## Penthouse - For Rent - Mgarr

MGARR - larger than usual PENTHOUSE located on a quiet road yet near all amenities. Comprising of an open plan kitchen/living/dining area leading onto a front large terrace, a hallway, a master bedroom with an ensuite shower, a double bedroom, a third room with a balcony which can be a study or a bedroom, and a main bathroom. This property is being offered highly finished, fully furnished, and equipped, including a washing machine, tumble dryer, dishwasher, and air conditioning throughout. Viewings are highly recommended!

### Rooms

- Kitchen/Living/Dining: 0 x 0 m (0 m2)
- ✓ Double Bedroom : 0 x 0 m (0 m2)
- ✓ Double Bedroom : 0 x 0 m (0 m2)
- ✓ Single Bedroom : 0 x 0 m (0 m2)
- ✓ Bathroom : 0 x 0 m (0 m2)
- ✓ Shower Ensuite : 0 x 0 m (0 m2)