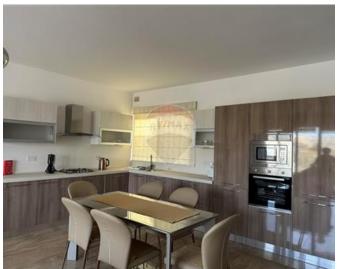

## Penthouse - For Rent - Mgarr

MGARR - larger than usual PENTHOUSE located on a quiet road yet near all amenities. Comprising of an open plan kitchen/living/dining area leading onto a front large terrace, a hallway, a master bedroom with an ensuite shower, a double bedroom, a third room with a balcony which can be a study or a bedroom, and a main bathroom. This property is being offered highly finished, fully furnished, and equipped, including a washing machine, tumble dryer, dishwasher, and air conditioning throughout. Viewings are highly recommended!

### Rooms

- Kitchen/Living/Dining: 0 x 0 m (0 m2)
- ✓ Double Bedroom : 0 x 0 m (0 m2)
- ✓ Double Bedroom : 0 x 0 m (0 m2)
- ✓ Single Bedroom : 0 x 0 m (0 m2)
- ✓ Bathroom : 0 x 0 m (0 m2)
- ✓ Shower Ensuite : 0 x 0 m (0 m2)