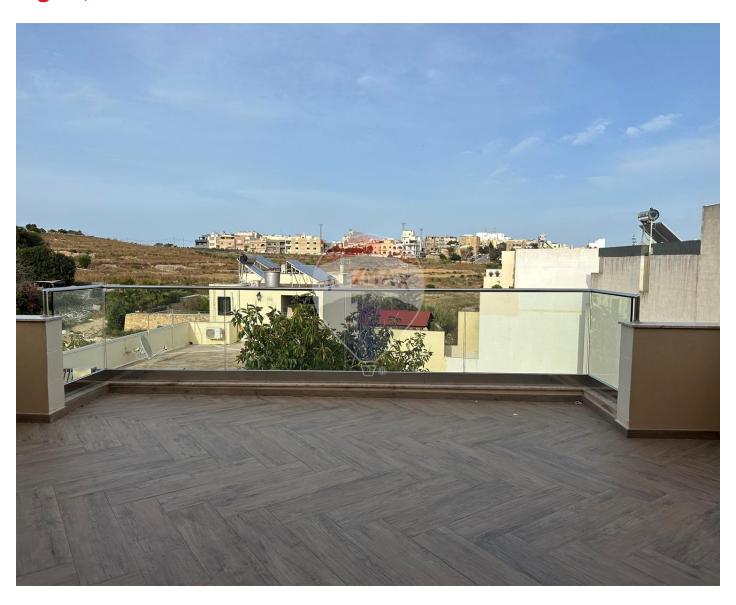

## Penthouse - For Rent - Mgarr

MGARR - larger than usual PENTHOUSE located on a quiet road yet near all amenities. Comprising of an open plan kitchen/living/dining area leading onto a front large terrace, a hallway, a master bedroom with an ensuite shower, a double bedroom, a third room with a balcony which can be a study or a bedroom, and a main bathroom. This property is being offered highly finished, fully furnished, and equipped, including a washing machine, tumble dryer, dishwasher, and air conditioning throughout. Viewings are highly recommended!

### **Features**

- ✓ Lift
- Ceramic Floor
- Entrance Hall
- Water Utility
- Soffit Ceilings
- Skirting
- Terrace

- Kitchen/Dinette
- En Suite
- Marble Floor
- Electricity Utility
- ✓ A/C
- Double Glazed
- Balcony