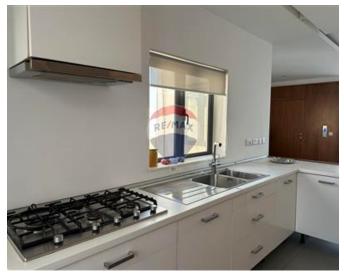

## Penthouse Duplex - For Rent - Marsascala

MARSASCALA - DUPLEX PENTHOUSE located on the seafront, near all amenities. The second level comprises of an open plan kitchen/living/dining area, a back balcony, a guest toilet, and a spacious front terrace with stunning sea views, on the first level there is a double bedroom with a sea view, a single bedroom with walk-in wardrobe and a guest shower. This property is being offered fully furnished and equipped, with air conditioning throughout. Viewings are recommended!

### **Gallery**

**RE/MAX Elite - Sliema** RE/MAX Elite - Sliema

M: 21344204

E: elt@remax.com.mt

T: 21344204