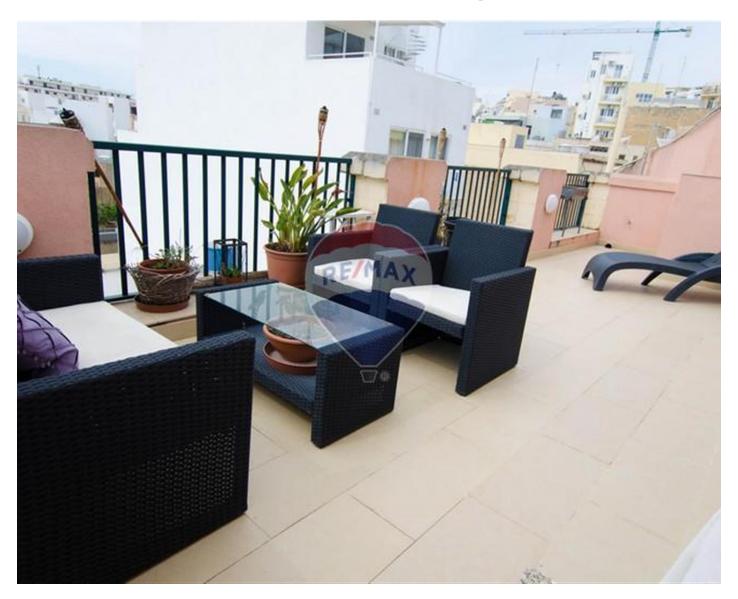

### Penthouse Duplex - For Rent - Gzira

GZIRA - DUPLEX PENTHOUSE located on a quiet road and just two minutes away from the promenade, public walk, restaurants and shops. Comprising of a living area, two double bedrooms of which one has a balcony, and a shower room on the third-floor level; a separate kitchen/dining and a washroom on the fourth-floor level leading to a large terrace with distant views of Valletta and Grand Harbour. This property is being offered fully furnished and equipped with air conditioning throughout. Viewings are highly recommended!