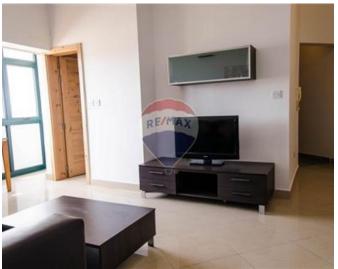

### Penthouse Duplex - For Rent - Gzira

GZIRA - DUPLEX PENTHOUSE located on a quiet road and just two minutes away from the promenade, public walk, restaurants and shops. Comprising of a living area, two double bedrooms of which one has a balcony, and a shower room on the third-floor level; a separate kitchen/dining and a washroom on the fourth-floor level leading to a large terrace with distant views of Valletta and Grand Harbour. This property is being offered fully furnished and equipped with air conditioning throughout. Viewings are highly recommended!

#### Rooms

✓ Kitchen/Living/Dining: 0 x 0 m (0 m2)

✓ Double Bedroom : 0 x 0 m (0 m2)

✓ Double Bedroom : 0 x 0 m (0 m2)

✓ Shower Ensuite : 0 x 0 m (0 m2)

Bathroom: 0 x 0 m (0 m2)