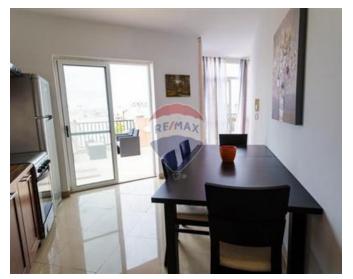

### Penthouse Duplex - For Rent - Gzira

GZIRA - DUPLEX PENTHOUSE located on a quiet road and just two minutes away from the promenade, public walk, restaurants and shops. Comprising of a living area, two double bedrooms of which one has a balcony, and a shower room on the third-floor level; a separate kitchen/dining and a washroom on the fourth-floor level leading to a large terrace with distant views of Valletta and Grand Harbour. This property is being offered fully furnished and equipped with air conditioning throughout. Viewings are highly recommended!

#### Rooms

✓ Kitchen/Living/Dining: 0 x 0 m (0 m2)

✓ Double Bedroom : 0 x 0 m (0 m2)

✓ Double Bedroom : 0 x 0 m (0 m2)

✓ Shower Ensuite : 0 x 0 m (0 m2)

Bathroom: 0 x 0 m (0 m2)