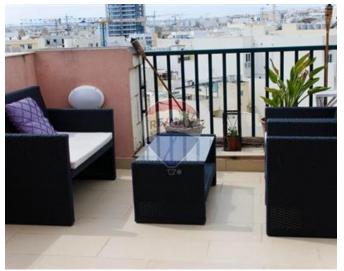

### Penthouse Duplex - For Rent - Gzira

GZIRA - DUPLEX PENTHOUSE located on a quiet road and just two minutes away from the promenade, public walk, restaurants and shops. Comprising of a living area, two double bedrooms of which one has a balcony, and a shower room on the third-floor level; a separate kitchen/dining and a washroom on the fourth-floor level leading to a large terrace with distant views of Valletta and Grand Harbour. This property is being offered fully furnished and equipped with air conditioning throughout. Viewings are highly recommended!