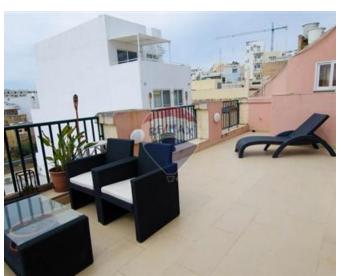

### Penthouse Duplex - For Rent - Gzira

GZIRA - DUPLEX PENTHOUSE located on a quiet road and just two minutes away from the promenade, public walk, restaurants and shops. Comprising of a living area, two double bedrooms of which one has a balcony, and a shower room on the third-floor level; a separate kitchen/dining and a washroom on the fourth-floor level leading to a large terrace with distant views of Valletta and Grand Harbour. This property is being offered fully furnished and equipped with air conditioning throughout. Viewings are highly recommended!

#### **Features**

- ✓ Lift
- En Suite
- ✓ A/C
- Passenger Lift
- Double Glazed
- Balcony

- Kitchen/Dinette
- Soffit Ceilings
- Skirting
- Service Lift
- Terrace