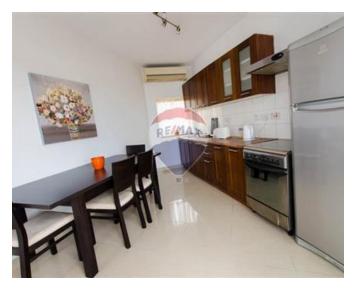

### Penthouse Duplex - For Rent - Gzira

GZIRA - DUPLEX PENTHOUSE located on a quiet road and just two minutes away from the promenade, public walk, restaurants and shops. Comprising of a living area, two double bedrooms of which one has a balcony, and a shower room on the third-floor level; a separate kitchen/dining and a washroom on the fourth-floor level leading to a large terrace with distant views of Valletta and Grand Harbour. This property is being offered fully furnished and equipped with air conditioning throughout. Viewings are highly recommended!

#### Rooms

✓ Kitchen/Living/Dining: 0 x 0 m (0 m2)

✓ Double Bedroom : 0 x 0 m (0 m2)

✓ Double Bedroom : 0 x 0 m (0 m2)

✓ Shower Ensuite : 0 x 0 m (0 m2)

Bathroom: 0 x 0 m (0 m2)