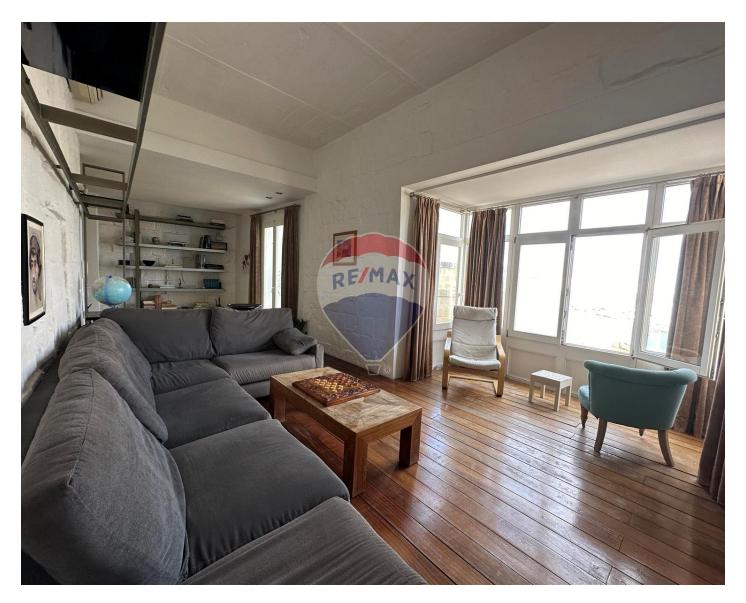

## **Townhouse - For Rent - Vittoriosa**

VITTORIOSA - BIRGU - Charming, spacious, and bright TOWNHOUSE situated in the historic town of Vittoriosa. Offering beautiful sea views from nearly every corner, boasting a perfect blend of traditional architecture and modern amenities. The ground floor invites you into a generous, open-concept kitchen, dining area, and living room. The first floor offers a master bedroom with access to another room with three single beds and a shower room. On the second floor, one might find a spacious double bedroom with a desk, facing an amazing view of the marina. This property is being offered fully furnished and equipped, with air-conditioning throughout and many other gadgets. Don't miss the opportunity to make this unique townhouse your dream home. ONE OF A KIND.

### **Features**

- Kitchen/Dinette
- Soffit Ceilings
- Skirting
- Double Glazed
- Balcony

- En Suite
- ✓ A/C
- Service Lift
- Terrace