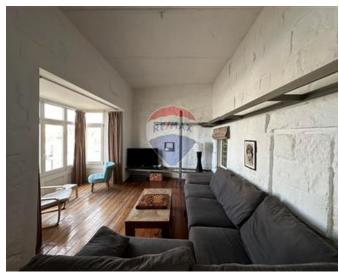

## **Townhouse - For Rent - Vittoriosa**

VITTORIOSA - BIRGU - Charming, spacious, and bright TOWNHOUSE situated in the historic town of Vittoriosa. Offering beautiful sea views from nearly every corner, boasting a perfect blend of traditional architecture and modern amenities. The ground floor invites you into a generous, open-concept kitchen, dining area, and living room. The first floor offers a master bedroom with access to another room with three single beds and a shower room. On the second floor, one might find a spacious double bedroom with a desk, facing an amazing view of the marina. This property is being offered fully furnished and equipped, with air-conditioning throughout and many other gadgets. Don't miss the opportunity to make this unique townhouse your dream home. ONE OF A KIND.