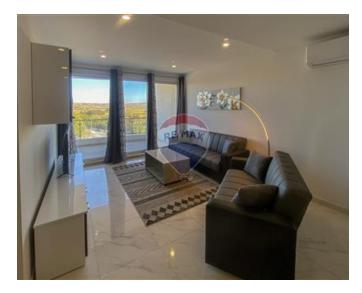

## **Apartment - For Rent - Qawra**

This new apartment on the second floor is located in a pleasant area in Qawra. A single bedroom, a hallway leading to a laundry room with a washing machine, a guest bathroom, the master bedroom with an en-suite shower room, and a twin bedroom leading onto a back balcony are all included in the spacious 220 square meters layout. This property is fitted with dishwasher and air conditioning throughout; a two-car lockup garage is available for an additional cost.

### **Features**

- ✓ Lift
- En Suite
- Electricity Utility
- Double Glazed

- ✓ Kitchen/Dinette
- ✓ Water Utility
- ✓ A/C
- Balcony