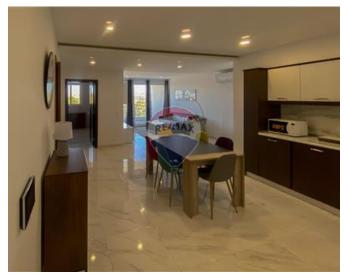

## **Apartment - For Rent - Qawra**

This new apartment on the second floor is located in a pleasant area in Qawra. A single bedroom, a hallway leading to a laundry room with a washing machine, a guest bathroom, the master bedroom with an en-suite shower room, and a twin bedroom leading onto a back balcony are all included in the spacious 220 square meters layout. This property is fitted with dishwasher and air conditioning throughout; a two-car lockup garage is available for an additional cost.