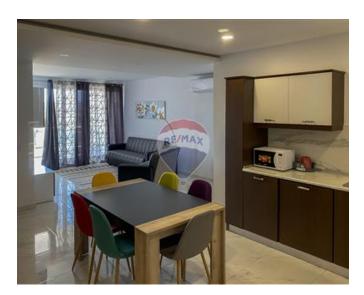

## **Apartment - For Rent - Qawra**

This new apartment on the second floor is located in a pleasant area in Qawra. A single bedroom, a hallway leading to a laundry room with a washing machine, a guest bathroom, the master bedroom with an en-suite shower room, and a twin bedroom leading onto a back balcony are all included in the spacious 220 square meters layout. This property is fitted with dishwasher and air conditioning throughout; a two-car lockup garage is available for an additional cost.

### **Features**

- ✓ Lift
- En Suite
- Electricity Utility
- Double Glazed

- ✓ Kitchen/Dinette
- ✓ Water Utility
- ✓ A/C
- Balcony