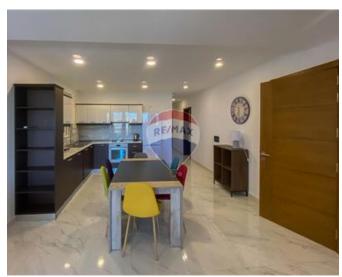

## **Apartment - For Rent - Qawra**

This new apartment on the second floor is located in a pleasant area in Qawra. A single bedroom, a hallway leading to a laundry room with a washing machine, a guest bathroom, the master bedroom with an en-suite shower room, and a twin bedroom leading onto a back balcony are all included in the spacious 220 square meters layout. This property is fitted with dishwasher and air conditioning throughout; a two-car lockup garage is available for an additional cost.

### **Features**

- ✓ Lift
- En Suite
- Electricity Utility
- Double Glazed

- ✓ Kitchen/Dinette
- ✓ Water Utility
- ✓ A/C
- Balcony