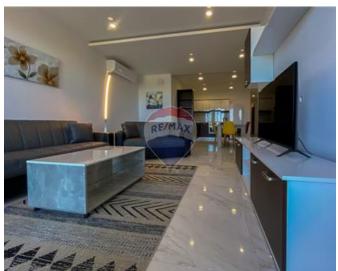

## **Apartment - For Rent - Qawra**

This new apartment on the second floor is located in a pleasant area in Qawra. A single bedroom, a hallway leading to a laundry room with a washing machine, a guest bathroom, the master bedroom with an en-suite shower room, and a twin bedroom leading onto a back balcony are all included in the spacious 220 square meters layout. This property is fitted with dishwasher and air conditioning throughout; a two-car lockup garage is available for an additional cost.

### **Features**

- ✓ Lift
- En Suite
- Electricity Utility
- Double Glazed

- ✓ Kitchen/Dinette
- ✓ Water Utility
- ✓ A/C
- Balcony