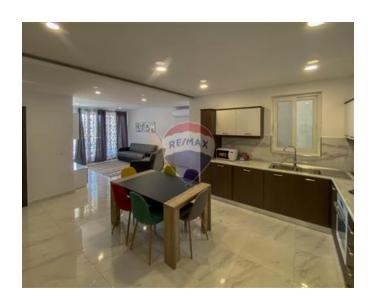

## **Apartment - For Rent - Qawra**

This new apartment on the second floor is located in a pleasant area in Qawra. A single bedroom, a hallway leading to a laundry room with a washing machine, a guest bathroom, the master bedroom with an en-suite shower room, and a twin bedroom leading onto a back balcony are all included in the spacious 220 square meters layout. This property is fitted with dishwasher and air conditioning throughout; a two-car lockup garage is available for an additional cost.

### **Features**

- ✓ Lift
- En Suite
- Electricity Utility
- Double Glazed

- ✓ Kitchen/Dinette
- ✓ Water Utility
- ✓ A/C
- Balcony