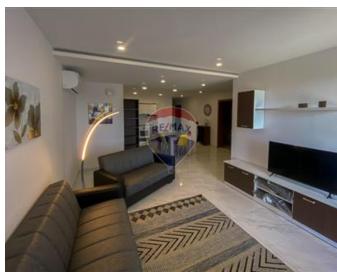

## **Apartment - For Rent - Qawra**

This new apartment on the second floor is located in a pleasant area in Qawra. A single bedroom, a hallway leading to a laundry room with a washing machine, a guest bathroom, the master bedroom with an en-suite shower room, and a twin bedroom leading onto a back balcony are all included in the spacious 220 square meters layout. This property is fitted with dishwasher and air conditioning throughout; a two-car lockup garage is available for an additional cost.

### **Features**

- ✓ Lift
- En Suite
- Electricity Utility
- Double Glazed

- ✓ Kitchen/Dinette
- ✓ Water Utility
- ✓ A/C
- Balcony