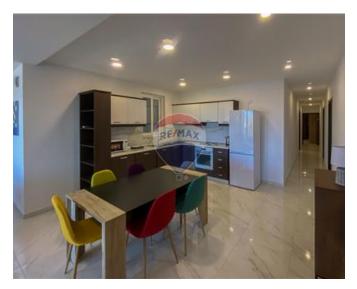

## **Apartment - For Rent - Qawra**

This new apartment on the second floor is located in a pleasant area in Qawra. A single bedroom, a hallway leading to a laundry room with a washing machine, a guest bathroom, the master bedroom with an en-suite shower room, and a twin bedroom leading onto a back balcony are all included in the spacious 220 square meters layout. This property is fitted with dishwasher and air conditioning throughout; a two-car lockup garage is available for an additional cost.