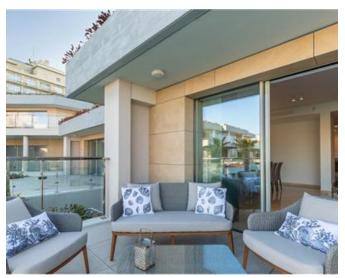

# **Apartment - For Rent - St Julian's**

PORTOMASO (LAGUNA) - A stylish waterfront apartment, offering a luxury finish and forming part of the new extension of the Portomaso development, located in the heart of St.Julian"s. Overlooking an underlying lagoon, the residents have direct access to swim in the lagoon from their private deck. Measuring 166 square meters, the apartment is situated on the second floor and it enjoys plenty of natural light. Accommodation comprises of a welcoming entrance hall, an open plan kitchen/living/dining area, leading onto an 18 square meter front terrace, which overlooks the lagoon ideal for sun downers and outdoor entertaining; two double bedrooms (both with en-suite facilities), a washroom and a guest toilet room. Finished to the highest of standards, this property includes all amenities, such as under floor heating, concealed air-conditioning throughout and suspended ceilings. Further complimenting this apartment is a convenient parking space located just outside the property. Viewings are highly recommended.