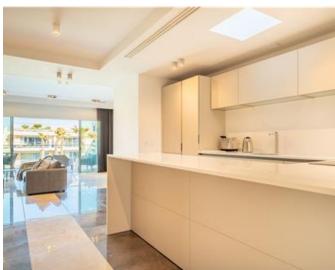

# **Apartment - For Rent - St Julian's**

PORTOMASO (LAGUNA) - A stylish waterfront apartment, offering a luxury finish and forming part of the new extension of the Portomaso development, located in the heart of St.Julian"s. Overlooking an underlying lagoon, the residents have direct access to swim in the lagoon from their private deck. Measuring 166 square meters, the apartment is situated on the second floor and it enjoys plenty of natural light. Accommodation comprises of a welcoming entrance hall, an open plan kitchen/living/dining area, leading onto an 18 square meter front terrace, which overlooks the lagoon ideal for sun downers and outdoor entertaining; two double bedrooms (both with en-suite facilities), a washroom and a guest toilet room. Finished to the highest of standards, this property includes all amenities, such as under floor heating, concealed air-conditioning throughout and suspended ceilings. Further complimenting this apartment is a convenient parking space located just outside the property. Viewings are highly recommended.

## Gallery

**RE/MAX Elite - Sliema** RE/MAX Elite - Sliema

M: 21344204 E: elt@remax.com.mt T: 21344204

**RE/MAX Elite - Sliema** 241,Tower Road, Sliema, Malta