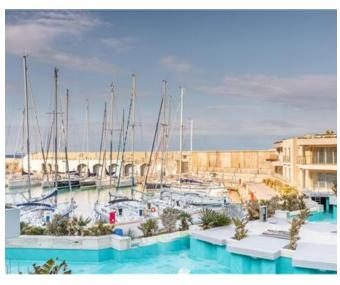

# **Apartment - For Rent - St Julian's**

PORTOMASO (LAGUNA) - A stylish waterfront apartment, offering a luxury finish and forming part of the new extension of the Portomaso development, located in the heart of St.Julian"s. Overlooking an underlying lagoon, the residents have direct access to swim in the lagoon from their private deck. Measuring 166 square meters, the apartment is situated on the second floor and it enjoys plenty of natural light. Accommodation comprises of a welcoming entrance hall, an open plan kitchen/living/dining area, leading onto an 18 square meter front terrace, which overlooks the lagoon ideal for sun downers and outdoor entertaining; two double bedrooms (both with en-suite facilities), a washroom and a guest toilet room. Finished to the highest of standards, this property includes all amenities, such as under floor heating, concealed air-conditioning throughout and suspended ceilings. Further complimenting this apartment is a convenient parking space located just outside the property. Viewings are highly recommended.

## Gallery

**RE/MAX Elite - Sliema** RE/MAX Elite - Sliema

M: 21344204 E: elt@remax.com.mt T: 21344204

**RE/MAX Elite - Sliema** 241,Tower Road, Sliema, Malta