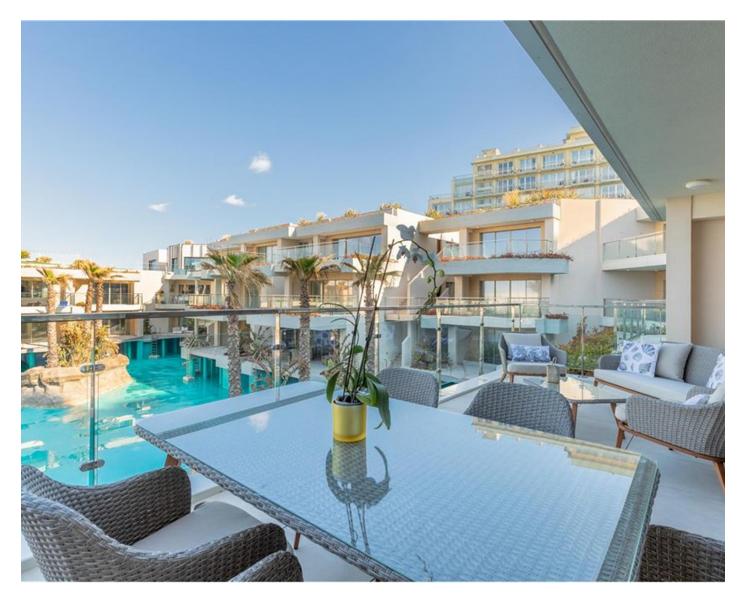

# **Apartment - For Rent - St Julian's**

PORTOMASO (LAGUNA) - A stylish waterfront apartment, offering a luxury finish and forming part of the new extension of the Portomaso development, located in the heart of St.Julian"s. Overlooking an underlying lagoon, the residents have direct access to swim in the lagoon from their private deck. Measuring 166 square meters, the apartment is situated on the second floor and it enjoys plenty of natural light. Accommodation comprises of a welcoming entrance hall, an open plan kitchen/living/dining area, leading onto an 18 square meter front terrace, which overlooks the lagoon ideal for sun downers and outdoor entertaining; two double bedrooms (both with en-suite facilities), a washroom and a guest toilet room. Finished to the highest of standards, this property includes all amenities, such as under floor heating, concealed air-conditioning throughout and suspended ceilings. Further complimenting this apartment is a convenient parking space located just outside the property. Viewings are highly recommended.

## Gallery

**RE/MAX Elite - Sliema** RE/MAX Elite - Sliema

M: 21344204 E: elt@remax.com.mt T: 21344204

**RE/MAX Elite - Sliema** 241,Tower Road, Sliema, Malta