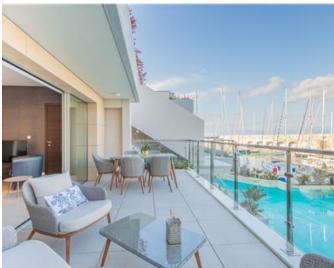

# **Apartment - For Rent - St Julian's**

PORTOMASO (LAGUNA) - A stylish waterfront apartment, offering a luxury finish and forming part of the new extension of the Portomaso development, located in the heart of St.Julian"s. Overlooking an underlying lagoon, the residents have direct access to swim in the lagoon from their private deck. Measuring 166 square meters, the apartment is situated on the second floor and it enjoys plenty of natural light. Accommodation comprises of a welcoming entrance hall, an open plan kitchen/living/dining area, leading onto an 18 square meter front terrace, which overlooks the lagoon ideal for sun downers and outdoor entertaining; two double bedrooms (both with en-suite facilities), a washroom and a guest toilet room. Finished to the highest of standards, this property includes all amenities, such as under floor heating, concealed air-conditioning throughout and suspended ceilings. Further complimenting this apartment is a convenient parking space located just outside the property. Viewings are highly recommended.

## Gallery

**RE/MAX Elite - Sliema** RE/MAX Elite - Sliema

M: 21344204 E: elt@remax.com.mt T: 21344204

**RE/MAX Elite - Sliema** 241,Tower Road, Sliema, Malta