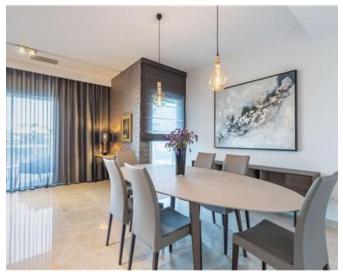

# **Apartment - For Rent - St Julian's**

PORTOMASO (LAGUNA) - A stylish waterfront apartment, offering a luxury finish and forming part of the new extension of the Portomaso development, located in the heart of St.Julian"s. Overlooking an underlying lagoon, the residents have direct access to swim in the lagoon from their private deck. Measuring 166 square meters, the apartment is situated on the second floor and it enjoys plenty of natural light. Accommodation comprises of a welcoming entrance hall, an open plan kitchen/living/dining area, leading onto an 18 square meter front terrace, which overlooks the lagoon ideal for sun downers and outdoor entertaining; two double bedrooms (both with en-suite facilities), a washroom and a guest toilet room. Finished to the highest of standards, this property includes all amenities, such as under floor heating, concealed air-conditioning throughout and suspended ceilings. Further complimenting this apartment is a convenient parking space located just outside the property. Viewings are highly recommended.

## Gallery

**RE/MAX Elite - Sliema** RE/MAX Elite - Sliema

M: 21344204 E: elt@remax.com.mt T: 21344204

**RE/MAX Elite - Sliema** 241,Tower Road, Sliema, Malta