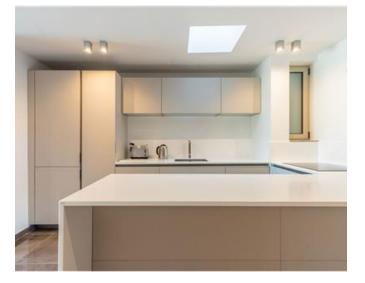

# **Apartment - For Rent - St Julian's**

PORTOMASO (LAGUNA) - A stylish waterfront apartment, offering a luxury finish and forming part of the new extension of the Portomaso development, located in the heart of St.Julian"s. Overlooking an underlying lagoon, the residents have direct access to swim in the lagoon from their private deck. Measuring 166 square meters, the apartment is situated on the second floor and it enjoys plenty of natural light. Accommodation comprises of a welcoming entrance hall, an open plan kitchen/living/dining area, leading onto an 18 square meter front terrace, which overlooks the lagoon ideal for sun downers and outdoor entertaining; two double bedrooms (both with en-suite facilities), a washroom and a guest toilet room. Finished to the highest of standards, this property includes all amenities, such as under floor heating, concealed air-conditioning throughout and suspended ceilings. Further complimenting this apartment is a convenient parking space located just outside the property. Viewings are highly recommended.