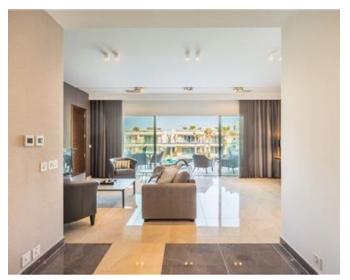

# **Apartment - For Rent - St Julian's**

PORTOMASO (LAGUNA) - A stylish waterfront apartment, offering a luxury finish and forming part of the new extension of the Portomaso development, located in the heart of St.Julian"s. Overlooking an underlying lagoon, the residents have direct access to swim in the lagoon from their private deck. Measuring 166 square meters, the apartment is situated on the second floor and it enjoys plenty of natural light. Accommodation comprises of a welcoming entrance hall, an open plan kitchen/living/dining area, leading onto an 18 square meter front terrace, which overlooks the lagoon ideal for sun downers and outdoor entertaining; two double bedrooms (both with en-suite facilities), a washroom and a guest toilet room. Finished to the highest of standards, this property includes all amenities, such as under floor heating, concealed air-conditioning throughout and suspended ceilings. Further complimenting this apartment is a convenient parking space located just outside the property. Viewings are highly recommended.

## Gallery

**RE/MAX Elite - Sliema** RE/MAX Elite - Sliema

M: 21344204 E: elt@remax.com.mt T: 21344204

**RE/MAX Elite - Sliema** 241,Tower Road, Sliema, Malta