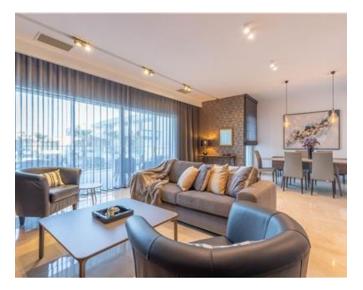

# **Apartment - For Rent - St Julian's**

PORTOMASO (LAGUNA) - A stylish waterfront apartment, offering a luxury finish and forming part of the new extension of the Portomaso development, located in the heart of St.Julian"s. Overlooking an underlying lagoon, the residents have direct access to swim in the lagoon from their private deck. Measuring 166 square meters, the apartment is situated on the second floor and it enjoys plenty of natural light. Accommodation comprises of a welcoming entrance hall, an open plan kitchen/living/dining area, leading onto an 18 square meter front terrace, which overlooks the lagoon ideal for sun downers and outdoor entertaining; two double bedrooms (both with en-suite facilities), a washroom and a guest toilet room. Finished to the highest of standards, this property includes all amenities, such as under floor heating, concealed air-conditioning throughout and suspended ceilings. Further complimenting this apartment is a convenient parking space located just outside the property. Viewings are highly recommended.