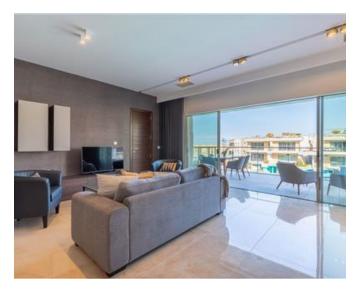

# **Apartment - For Rent - St Julian's**

PORTOMASO (LAGUNA) - A stylish waterfront apartment, offering a luxury finish and forming part of the new extension of the Portomaso development, located in the heart of St.Julian"s. Overlooking an underlying lagoon, the residents have direct access to swim in the lagoon from their private deck. Measuring 166 square meters, the apartment is situated on the second floor and it enjoys plenty of natural light. Accommodation comprises of a welcoming entrance hall, an open plan kitchen/living/dining area, leading onto an 18 square meter front terrace, which overlooks the lagoon ideal for sun downers and outdoor entertaining; two double bedrooms (both with en-suite facilities), a washroom and a guest toilet room. Finished to the highest of standards, this property includes all amenities, such as under floor heating, concealed air-conditioning throughout and suspended ceilings. Further complimenting this apartment is a convenient parking space located just outside the property. Viewings are highly recommended.