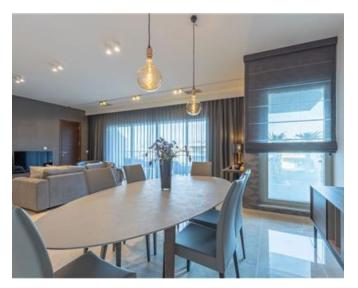

# **Apartment - For Rent - St Julian's**

PORTOMASO (LAGUNA) - A stylish waterfront apartment, offering a luxury finish and forming part of the new extension of the Portomaso development, located in the heart of St.Julian"s. Overlooking an underlying lagoon, the residents have direct access to swim in the lagoon from their private deck. Measuring 166 square meters, the apartment is situated on the second floor and it enjoys plenty of natural light. Accommodation comprises of a welcoming entrance hall, an open plan kitchen/living/dining area, leading onto an 18 square meter front terrace, which overlooks the lagoon ideal for sun downers and outdoor entertaining; two double bedrooms (both with en-suite facilities), a washroom and a guest toilet room. Finished to the highest of standards, this property includes all amenities, such as under floor heating, concealed air-conditioning throughout and suspended ceilings. Further complimenting this apartment is a convenient parking space located just outside the property. Viewings are highly recommended.

## Gallery

**RE/MAX Elite - Sliema** RE/MAX Elite - Sliema

M: 21344204 E: elt@remax.com.mt T: 21344204

**RE/MAX Elite - Sliema** 241,Tower Road, Sliema, Malta