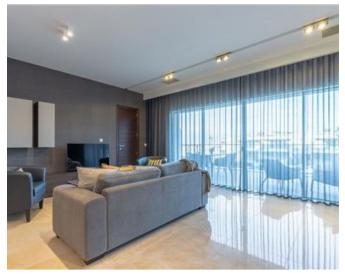

# **Apartment - For Rent - St Julian's**

PORTOMASO (LAGUNA) - A stylish waterfront apartment, offering a luxury finish and forming part of the new extension of the Portomaso development, located in the heart of St.Julian"s. Overlooking an underlying lagoon, the residents have direct access to swim in the lagoon from their private deck. Measuring 166 square meters, the apartment is situated on the second floor and it enjoys plenty of natural light. Accommodation comprises of a welcoming entrance hall, an open plan kitchen/living/dining area, leading onto an 18 square meter front terrace, which overlooks the lagoon ideal for sun downers and outdoor entertaining; two double bedrooms (both with en-suite facilities), a washroom and a guest toilet room. Finished to the highest of standards, this property includes all amenities, such as under floor heating, concealed air-conditioning throughout and suspended ceilings. Further complimenting this apartment is a convenient parking space located just outside the property. Viewings are highly recommended.

## Gallery

**RE/MAX Elite - Sliema** RE/MAX Elite - Sliema

M: 21344204 E: elt@remax.com.mt T: 21344204

**RE/MAX Elite - Sliema** 241,Tower Road, Sliema, Malta