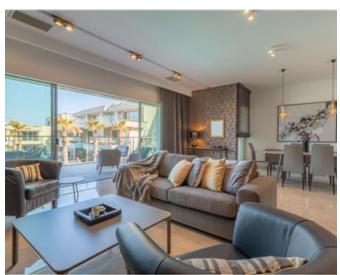

# **Apartment - For Rent - St Julian's**

PORTOMASO (LAGUNA) - A stylish waterfront apartment, offering a luxury finish and forming part of the new extension of the Portomaso development, located in the heart of St.Julian"s. Overlooking an underlying lagoon, the residents have direct access to swim in the lagoon from their private deck. Measuring 166 square meters, the apartment is situated on the second floor and it enjoys plenty of natural light. Accommodation comprises of a welcoming entrance hall, an open plan kitchen/living/dining area, leading onto an 18 square meter front terrace, which overlooks the lagoon ideal for sun downers and outdoor entertaining; two double bedrooms (both with en-suite facilities), a washroom and a guest toilet room. Finished to the highest of standards, this property includes all amenities, such as under floor heating, concealed air-conditioning throughout and suspended ceilings. Further complimenting this apartment is a convenient parking space located just outside the property. Viewings are highly recommended.