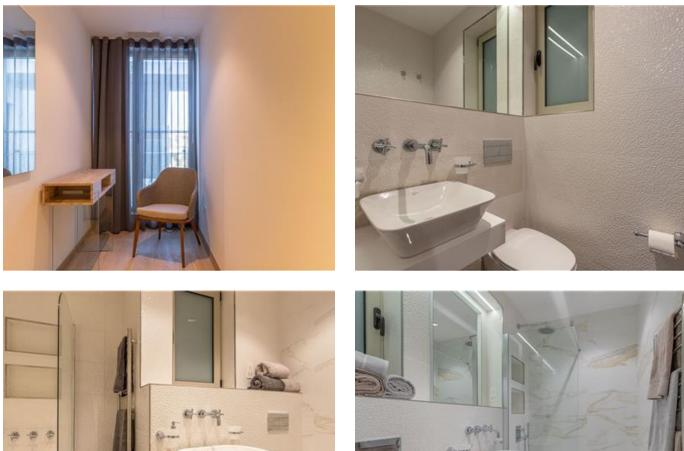

# **Apartment - For Rent - St Julian's**

PORTOMASO (LAGUNA) - A stylish waterfront apartment, offering a luxury finish and forming part of the new extension of the Portomaso development, located in the heart of St.Julian"s. Overlooking an underlying lagoon, the residents have direct access to swim in the lagoon from their private deck. Measuring 166 square meters, the apartment is situated on the second floor and it enjoys plenty of natural light. Accommodation comprises of a welcoming entrance hall, an open plan kitchen/living/dining area, leading onto an 18 square meter front terrace, which overlooks the lagoon ideal for sun downers and outdoor entertaining; two double bedrooms (both with en-suite facilities), a washroom and a guest toilet room. Finished to the highest of standards, this property includes all amenities, such as under floor heating, concealed air-conditioning throughout and suspended ceilings. Further complimenting this apartment is a convenient parking space located just outside the property. Viewings are highly recommended.

#### Rooms

- Ceramic Floor
  En Suite
  Soffit Ceilings
  A/C
  Double Glazed
- Terrace

- ✓ Kitchen/Living/Dining : 0 x 0 m (0 m2)
- Double Bedroom : 0 x 0 m (0 m2)
- ✓ Shower Ensuite : 0 x 0 m (0 m2)
- ✓ Double Bedroom : 0 x 0 m (0 m2)
- ✓ Shower Ensuite : 0 x 0 m (0 m2)
- ✓ Guest Toilet : 0 x 0 m (0 m2)
- Laundry : 0 x 0 m (0 m2)