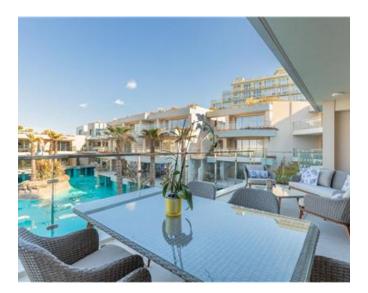

# **Apartment - For Rent - St Julian's**

PORTOMASO (LAGUNA) - A stylish waterfront apartment, offering a luxury finish and forming part of the new extension of the Portomaso development, located in the heart of St.Julian"s. Overlooking an underlying lagoon, the residents have direct access to swim in the lagoon from their private deck. Measuring 166 square meters, the apartment is situated on the second floor and it enjoys plenty of natural light. Accommodation comprises of a welcoming entrance hall, an open plan kitchen/living/dining area, leading onto an 18 square meter front terrace, which overlooks the lagoon ideal for sun downers and outdoor entertaining; two double bedrooms (both with en-suite facilities), a washroom and a guest toilet room. Finished to the highest of standards, this property includes all amenities, such as under floor heating, concealed air-conditioning throughout and suspended ceilings. Further complimenting this apartment is a convenient parking space located just outside the property. Viewings are highly recommended.

## Gallery

**RE/MAX Elite - Sliema** RE/MAX Elite - Sliema

M: 21344204 E: elt@remax.com.mt T: 21344204

**RE/MAX Elite - Sliema** 241,Tower Road, Sliema, Malta