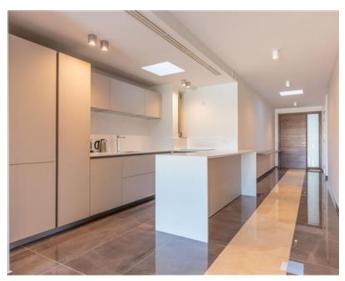

# **Apartment - For Rent - St Julian's**

PORTOMASO (LAGUNA) - A stylish waterfront apartment, offering a luxury finish and forming part of the new extension of the Portomaso development, located in the heart of St.Julian"s. Overlooking an underlying lagoon, the residents have direct access to swim in the lagoon from their private deck. Measuring 166 square meters, the apartment is situated on the second floor and it enjoys plenty of natural light. Accommodation comprises of a welcoming entrance hall, an open plan kitchen/living/dining area, leading onto an 18 square meter front terrace, which overlooks the lagoon ideal for sun downers and outdoor entertaining; two double bedrooms (both with en-suite facilities), a washroom and a guest toilet room. Finished to the highest of standards, this property includes all amenities, such as under floor heating, concealed air-conditioning throughout and suspended ceilings. Further complimenting this apartment is a convenient parking space located just outside the property. Viewings are highly recommended.