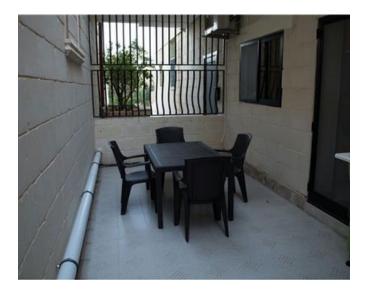

## **Apartment - For Rent - Pembroke**

PEMBROKE Fully furnished APARTMENT situated in this quiet location. Accommodation comprises an entrance hall, sitting room, fully equipped kitchen, 2 double bedrooms, guest bathroom, washroom, and yard. Property is complete with cable TV, telephone, washing machine, fans, and includes water & electricity bills.

#### **Features**

Entrance Hall

Yard