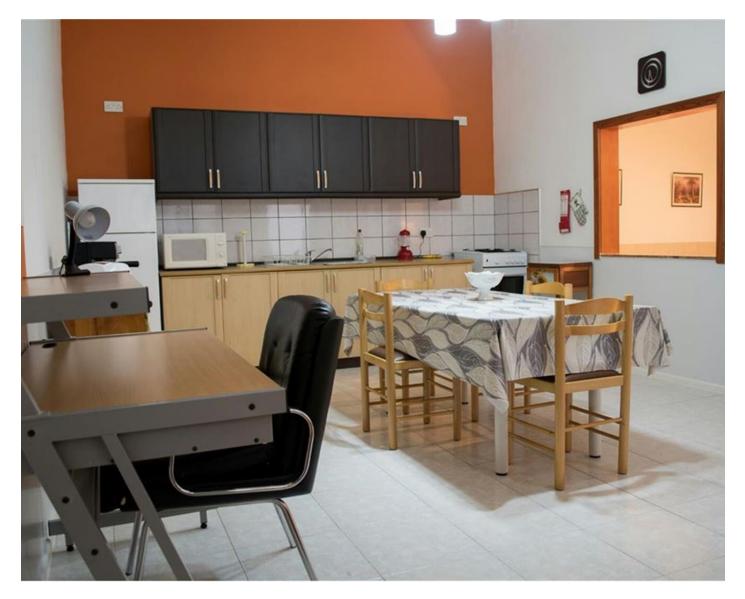

## **Apartment - For Rent - Pembroke**

PEMBROKE Fully furnished APARTMENT situated in this quiet location. Accommodation comprises an entrance hall, sitting room, fully equipped kitchen, 2 double bedrooms, guest bathroom, washroom, and yard. Property is complete with cable TV, telephone, washing machine, fans, and includes water & electricity bills.