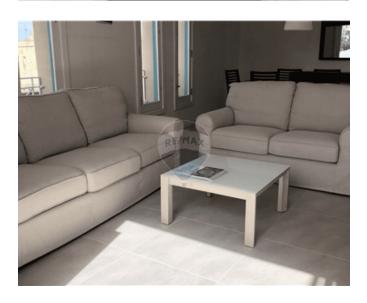

## **Townhouse - For Rent - Rabat**

RABAT - Traditional townhouse, recently renovated, situated on a quiet residential street and just moments away from Mdina gate and within walking distance to restaurants and cafes. On the ground floor one finds an entrance hall with lift to all floors. The first floor consists of a double bedroom with shower en-suite. On the second floor one finds the TV area with two balconies, the main bedroom with shower en-suite, a double bedroom and guest bathroom. On the third floor one finds the kitchen/living/dining area with a yard leading onto the roof terrace where one can enjoy 360 degrees of open views of Malta. Fully equipped and air-conditioned. Viewings are highly recommended!