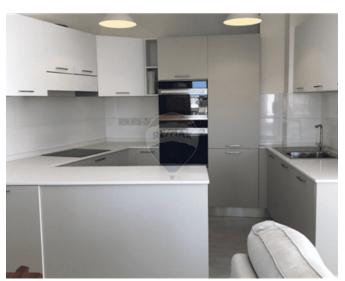

## **Townhouse - For Rent - Rabat**

RABAT - Traditional townhouse, recently renovated, situated on a quiet residential street and just moments away from Mdina gate and within walking distance to restaurants and cafes. On the ground floor one finds an entrance hall with lift to all floors. The first floor consists of a double bedroom with shower en-suite. On the second floor one finds the TV area with two balconies, the main bedroom with shower en-suite, a double bedroom and guest bathroom. On the third floor one finds the kitchen/living/dining area with a yard leading onto the roof terrace where one can enjoy 360 degrees of open views of Malta. Fully equipped and air-conditioned. Viewings are highly recommended!

#### Rooms

- Kitchen/Living/Dining: 0 x 0 m (0 m2)
- ✓ Double Bedroom : 0 x 0 m (0 m2)
- ✓ Double Bedroom : 0 x 0 m (0 m2)
- ✓ Double Bedroom : 0 x 0 m (0 m2)
- ✓ Shower Ensuite : 0 x 0 m (0 m2)
- ✓ Shower Ensuite : 0 x 0 m (0 m2)
- Bathroom: 0 x 0 m (0 m2)