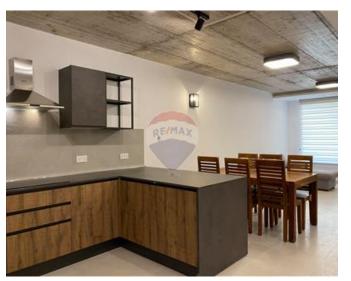

## **Maisonette - For Rent - Naxxar**

Modern and spacious three double bedroom maisonette in a great area close to shops, bus station and all amenities. The accommodation comprises a front terrace, large kitchen/dining/living area, three double bedrooms (main with en-suite), guest shower room, washroom, internal yard and a back terrace perfect for entertaining. The property is fully air-conditioned and equipped. Viewings are highly recommended!