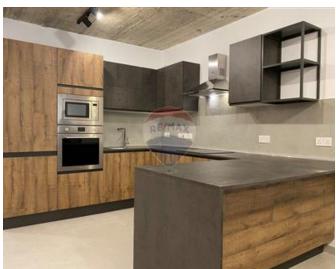

## **Maisonette - For Rent - Naxxar**

Modern and spacious three double bedroom maisonette in a great area close to shops, bus station and all amenities. The accommodation comprises a front terrace, large kitchen/dining/living area, three double bedrooms (main with en-suite), guest shower room, washroom, internal yard and a back terrace perfect for entertaining. The property is fully air-conditioned and equipped. Viewings are highly recommended!