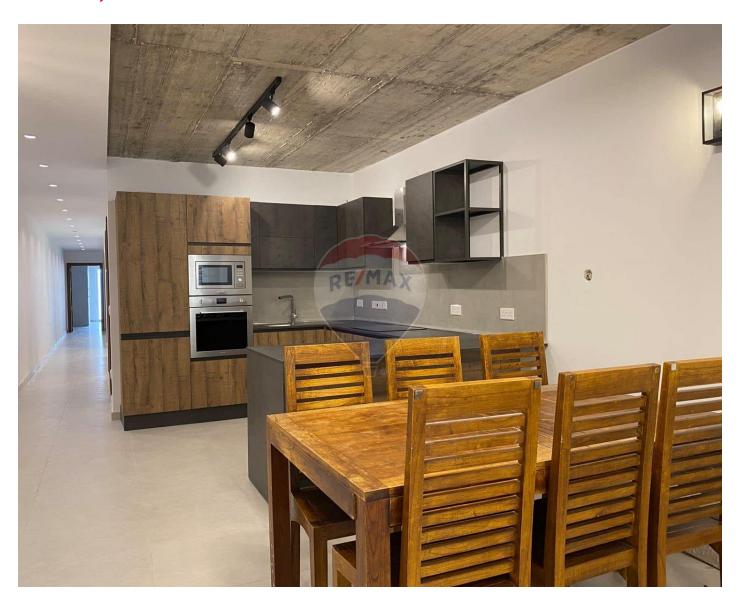

## **Maisonette - For Rent - Naxxar**

Modern and spacious three double bedroom maisonette in a great area close to shops, bus station and all amenities. The accommodation comprises a front terrace, large kitchen/dining/living area, three double bedrooms (main with en-suite), guest shower room, washroom, internal yard and a back terrace perfect for entertaining. The property is fully air-conditioned and equipped. Viewings are highly recommended!