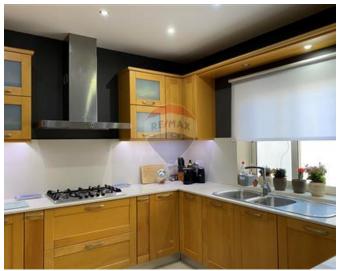

## **Apartment - For Rent - Naxxar**

A Larger than usual, modern and fully furnished second floor apartment, close to all daily amenities. Accommodation comprises a spacious and fully equipped kitchen/living/dining area ,three double bedrooms(main with walk-in wardrobe), a study room that could be used as a bedroom, shower room, guest bathroom and large washroom. No lift. Viewings are highly recommended!

#### Rooms

- ✓ Kitchen/Living/Dining: 0 x 0 m (0 m2)
- ✓ Double Bedroom : 0 x 0 m (0 m2)
- ✓ Double Bedroom : 0 x 0 m (0 m2)
- Office / Study : 0 x 0 m (0 m2)
- ✓ Double Bedroom : 0 x 0 m (0 m2)
- ✓ Bathroom : 0 x 0 m (0 m2)
- ✓ Bathroom Ensuite : 0 x 0 m (0 m2)
- ✓ Walk In Wardrobe : 0 x 0 m (0 m2)