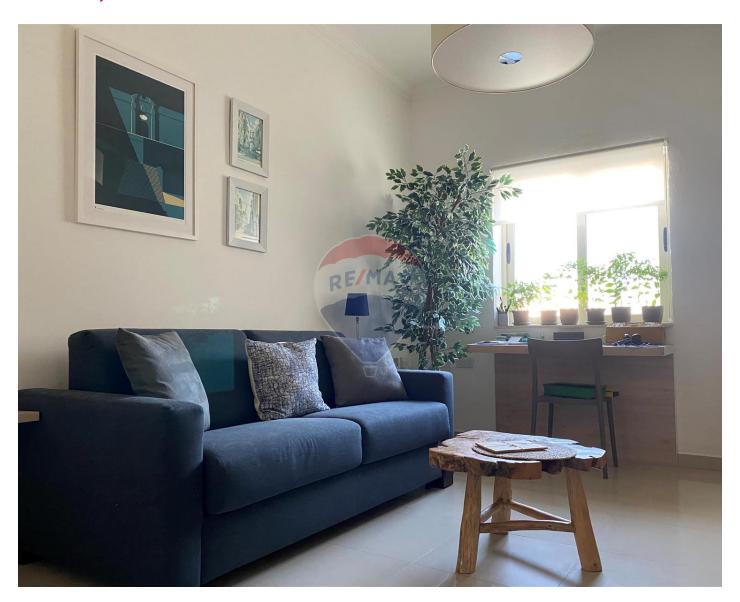

## **Apartment - For Rent - Naxxar**

A Larger than usual, modern and fully furnished second floor apartment, close to all daily amenities. Accommodation comprises a spacious and fully equipped kitchen/living/dining area ,three double bedrooms(main with walk-in wardrobe), a study room that could be used as a bedroom, shower room, guest bathroom and large washroom. No lift. Viewings are highly recommended!

#### Rooms

- ✓ Kitchen/Living/Dining: 0 x 0 m (0 m2)
- ✓ Double Bedroom : 0 x 0 m (0 m2)
- ✓ Double Bedroom : 0 x 0 m (0 m2)
- Office / Study : 0 x 0 m (0 m2)
- ✓ Double Bedroom : 0 x 0 m (0 m2)
- ✓ Bathroom : 0 x 0 m (0 m2)
- ✓ Bathroom Ensuite : 0 x 0 m (0 m2)
- ✓ Walk In Wardrobe : 0 x 0 m (0 m2)