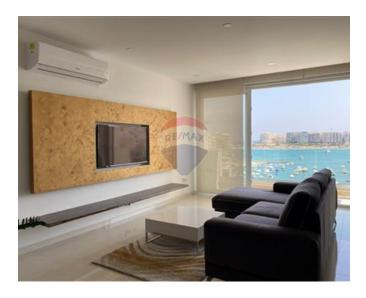

### **Apartment - For Rent - St Julian's**

Newly finished and modern apartment in the heart of this sought after area with spectacular views of Spinola bay. Accommodation comprises a large kitchen/living/dining leading onto a front terrace with unobstructed sea-views, three double bedrooms(main with en-suite), guest bathroom and washroom. Property is fully air-conditioned and equipped. Optional car space available.

#### Rooms

- ✓ Kitchen/Living/Dining: 0 x 0 m (0 m2)
- ✓ Double Bedroom : 0 x 0 m (0 m2)
- ✓ Double Bedroom : 0 x 0 m (0 m2)
- ✓ Double Bedroom : 0 x 0 m (0 m2)
- ✓ Bathroom Ensuite : 0 x 0 m (0 m2)
- Bathroom: 0 x 0 m (0 m2)