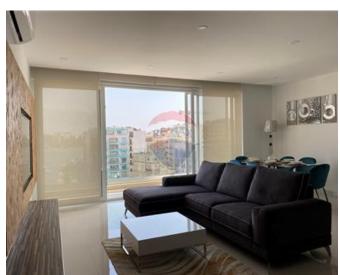

### **Apartment - For Rent - St Julian's**

Newly finished and modern apartment in the heart of this sought after area with spectacular views of Spinola bay. Accommodation comprises a large kitchen/living/dining leading onto a front terrace with unobstructed sea-views, three double bedrooms(main with en-suite), guest bathroom and washroom. Property is fully air-conditioned and equipped. Optional car space available.

#### Rooms

- ✓ Kitchen/Living/Dining: 0 x 0 m (0 m2)
- ✓ Double Bedroom : 0 x 0 m (0 m2)
- ✓ Double Bedroom : 0 x 0 m (0 m2)
- ✓ Double Bedroom : 0 x 0 m (0 m2)
- ✓ Bathroom Ensuite : 0 x 0 m (0 m2)
- Bathroom: 0 x 0 m (0 m2)