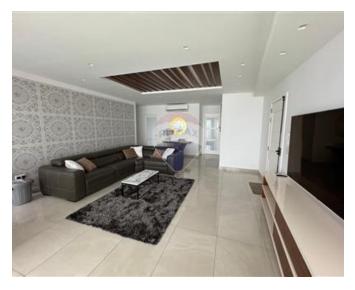

### Penthouse - For Rent - Mosta

A luxurious and designer finished penthouse in one of the best areas of this town, yet close to amenities. Accommodation comprises a large kitchen/living/dining area with a fully equipped kitchen leading onto a large terrace with jacuzzi, perfect for entertaining. Property has two double bedrooms both with balconies, main with en-suite shower and walk-in wardrobe, guest bathroom with shower and bath-tub, a third room which is currently an office but can be converted to a third bedroom, according to one's needs. Complimenting this luxury home is a two car garage. Not to be missed!