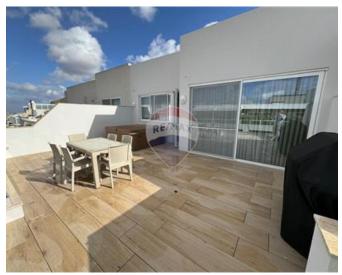

### Penthouse - For Rent - Mosta

A luxurious and designer finished penthouse in one of the best areas of this town, yet close to amenities. Accommodation comprises a large kitchen/living/dining area with a fully equipped kitchen leading onto a large terrace with jacuzzi, perfect for entertaining. Property has two double bedrooms both with balconies, main with en-suite shower and walk-in wardrobe, guest bathroom with shower and bath-tub, a third room which is currently an office but can be converted to a third bedroom, according to one's needs. Complimenting this luxury home is a two car garage. Not to be missed!