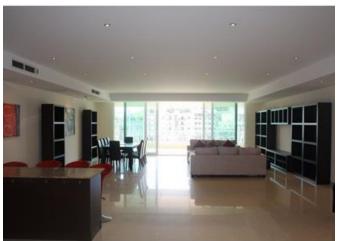

## **Apartment - For Rent - Ta' Xbiex**

TA" XBIEX -Seafront Apartment measuring approximately 330sqm with a 40sqm front terrace, enjoying unobstructed views of the Yacht Marina. This apartment is being offered fully furnished. Accommodation is in the form of an entrance hall, massive, fitted kitchen/lounge/dining leading onto the front terrace, three double bedrooms (all with en-suite and main with walk-in wardrobe), spare toilet and laundry room. One-car space is also included.