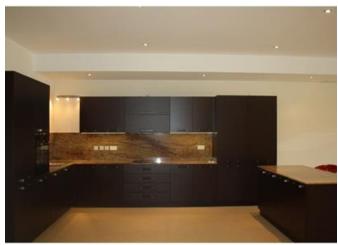

## **Apartment - For Rent - Ta' Xbiex**

TA" XBIEX -Seafront Apartment measuring approximately 330sqm with a 40sqm front terrace, enjoying unobstructed views of the Yacht Marina. This apartment is being offered fully furnished. Accommodation is in the form of an entrance hall, massive, fitted kitchen/lounge/dining leading onto the front terrace, three double bedrooms (all with en-suite and main with walk-in wardrobe), spare toilet and laundry room. One-car space is also included.

### Rooms

Shower Ensuite : 0 x 0 m (0 m2)

✓ Bathroom Ensuite : 0 x 0 m (0 m2)

✓ Shower Ensuite : 0 x 0 m (0 m2)

Kitchen/Living/Dining: 0 x 0 m (0 m2)

✓ Double Bedroom : 0 x 0 m (0 m2)

✓ Double Bedroom : 0 x 0 m (0 m2)