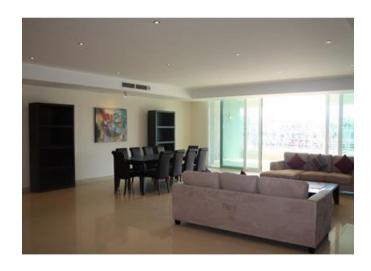

## **Apartment - For Rent - Ta' Xbiex**

TA" XBIEX -Seafront Apartment measuring approximately 330sqm with a 40sqm front terrace, enjoying unobstructed views of the Yacht Marina. This apartment is being offered fully furnished. Accommodation is in the form of an entrance hall, massive, fitted kitchen/lounge/dining leading onto the front terrace, three double bedrooms (all with en-suite and main with walk-in wardrobe), spare toilet and laundry room. One-car space is also included.