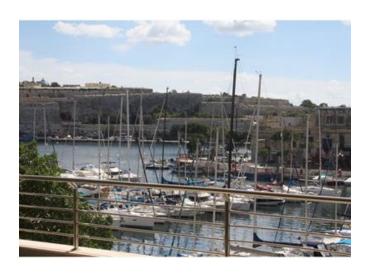

## **Apartment - For Rent - Ta' Xbiex**

TA" XBIEX -Seafront Apartment measuring approximately 330sqm with a 40sqm front terrace, enjoying unobstructed views of the Yacht Marina. This apartment is being offered fully furnished. Accommodation is in the form of an entrance hall, massive, fitted kitchen/lounge/dining leading onto the front terrace, three double bedrooms (all with en-suite and main with walk-in wardrobe), spare toilet and laundry room. One-car space is also included.