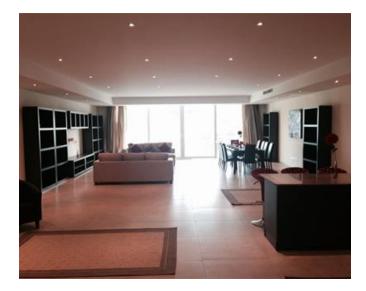

## **Apartment - For Rent - Ta' Xbiex**

TA" XBIEX -Seafront Apartment measuring approximately 330sqm with a 40sqm front terrace, enjoying unobstructed views of the Yacht Marina. This apartment is being offered fully furnished. Accommodation is in the form of an entrance hall, massive, fitted kitchen/lounge/dining leading onto the front terrace, three double bedrooms (all with en-suite and main with walk-in wardrobe), spare toilet and laundry room. One-car space is also included.