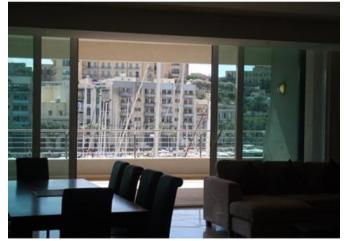

## **Apartment - For Rent - Ta' Xbiex**

TA" XBIEX -Seafront Apartment measuring approximately 330sqm with a 40sqm front terrace, enjoying unobstructed views of the Yacht Marina. This apartment is being offered fully furnished. Accommodation is in the form of an entrance hall, massive, fitted kitchen/lounge/dining leading onto the front terrace, three double bedrooms (all with en-suite and main with walk-in wardrobe), spare toilet and laundry room. One-car space is also included.