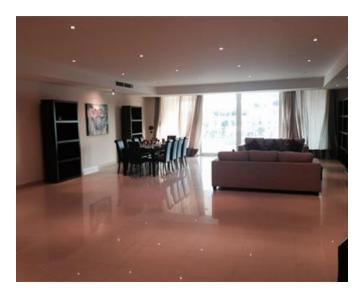

## **Apartment - For Rent - Ta' Xbiex**

TA" XBIEX -Seafront Apartment measuring approximately 330sqm with a 40sqm front terrace, enjoying unobstructed views of the Yacht Marina. This apartment is being offered fully furnished. Accommodation is in the form of an entrance hall, massive, fitted kitchen/lounge/dining leading onto the front terrace, three double bedrooms (all with en-suite and main with walk-in wardrobe), spare toilet and laundry room. One-car space is also included.