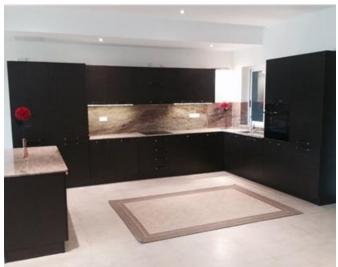

## **Apartment - For Rent - Ta' Xbiex**

TA" XBIEX -Seafront Apartment measuring approximately 330sqm with a 40sqm front terrace, enjoying unobstructed views of the Yacht Marina. This apartment is being offered fully furnished. Accommodation is in the form of an entrance hall, massive, fitted kitchen/lounge/dining leading onto the front terrace, three double bedrooms (all with en-suite and main with walk-in wardrobe), spare toilet and laundry room. One-car space is also included.