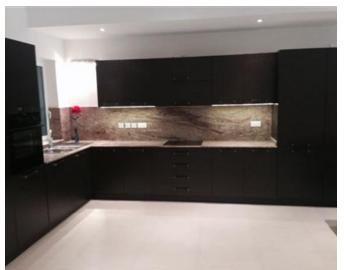

## **Apartment - For Rent - Ta' Xbiex**

TA" XBIEX -Seafront Apartment measuring approximately 330sqm with a 40sqm front terrace, enjoying unobstructed views of the Yacht Marina. This apartment is being offered fully furnished. Accommodation is in the form of an entrance hall, massive, fitted kitchen/lounge/dining leading onto the front terrace, three double bedrooms (all with en-suite and main with walk-in wardrobe), spare toilet and laundry room. One-car space is also included.