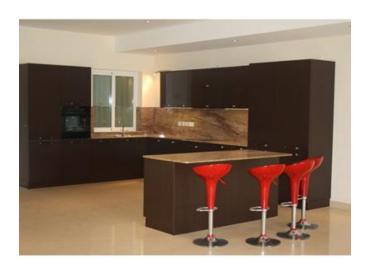

## **Apartment - For Rent - Ta' Xbiex**

TA" XBIEX -Seafront Apartment measuring approximately 330sqm with a 40sqm front terrace, enjoying unobstructed views of the Yacht Marina. This apartment is being offered fully furnished. Accommodation is in the form of an entrance hall, massive, fitted kitchen/lounge/dining leading onto the front terrace, three double bedrooms (all with en-suite and main with walk-in wardrobe), spare toilet and laundry room. One-car space is also included.