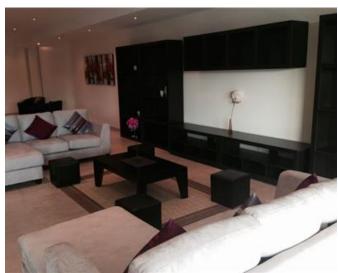

## **Apartment - For Rent - Ta' Xbiex**

TA" XBIEX -Seafront Apartment measuring approximately 330sqm with a 40sqm front terrace, enjoying unobstructed views of the Yacht Marina. This apartment is being offered fully furnished. Accommodation is in the form of an entrance hall, massive, fitted kitchen/lounge/dining leading onto the front terrace, three double bedrooms (all with en-suite and main with walk-in wardrobe), spare toilet and laundry room. One-car space is also included.