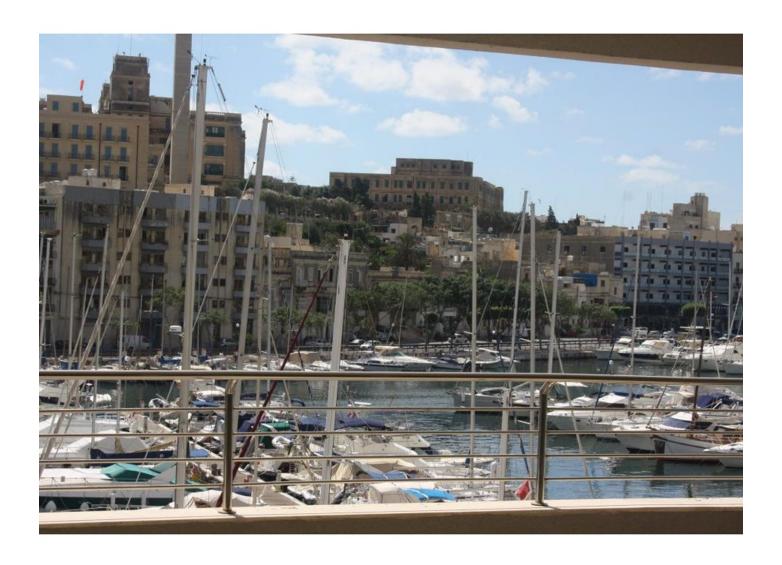

## **Apartment - For Rent - Ta' Xbiex**

TA" XBIEX -Seafront Apartment measuring approximately 330sqm with a 40sqm front terrace, enjoying unobstructed views of the Yacht Marina. This apartment is being offered fully furnished. Accommodation is in the form of an entrance hall, massive, fitted kitchen/lounge/dining leading onto the front terrace, three double bedrooms (all with en-suite and main with walk-in wardrobe), spare toilet and laundry room. One-car space is also included.