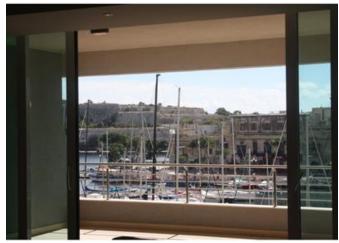

## **Apartment - For Rent - Ta' Xbiex**

TA" XBIEX -Seafront Apartment measuring approximately 330sqm with a 40sqm front terrace, enjoying unobstructed views of the Yacht Marina. This apartment is being offered fully furnished. Accommodation is in the form of an entrance hall, massive, fitted kitchen/lounge/dining leading onto the front terrace, three double bedrooms (all with en-suite and main with walk-in wardrobe), spare toilet and laundry room. One-car space is also included.