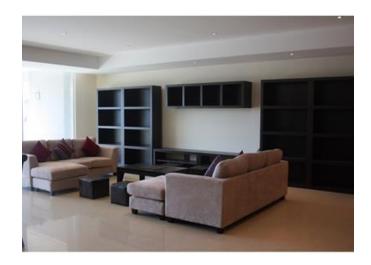

## **Apartment - For Rent - Ta' Xbiex**

TA" XBIEX -Seafront Apartment measuring approximately 330sqm with a 40sqm front terrace, enjoying unobstructed views of the Yacht Marina. This apartment is being offered fully furnished. Accommodation is in the form of an entrance hall, massive, fitted kitchen/lounge/dining leading onto the front terrace, three double bedrooms (all with en-suite and main with walk-in wardrobe), spare toilet and laundry room. One-car space is also included.