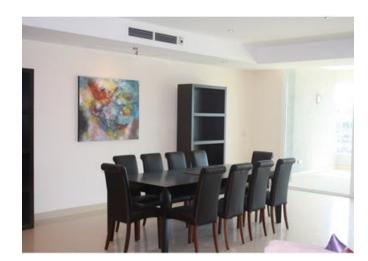

## **Apartment - For Rent - Ta' Xbiex**

TA" XBIEX -Seafront Apartment measuring approximately 330sqm with a 40sqm front terrace, enjoying unobstructed views of the Yacht Marina. This apartment is being offered fully furnished. Accommodation is in the form of an entrance hall, massive, fitted kitchen/lounge/dining leading onto the front terrace, three double bedrooms (all with en-suite and main with walk-in wardrobe), spare toilet and laundry room. One-car space is also included.