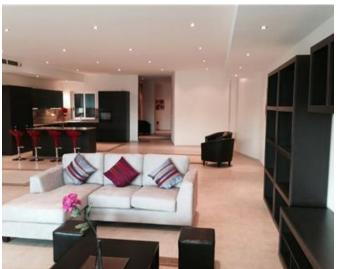

## **Apartment - For Rent - Ta' Xbiex**

TA" XBIEX -Seafront Apartment measuring approximately 330sqm with a 40sqm front terrace, enjoying unobstructed views of the Yacht Marina. This apartment is being offered fully furnished. Accommodation is in the form of an entrance hall, massive, fitted kitchen/lounge/dining leading onto the front terrace, three double bedrooms (all with en-suite and main with walk-in wardrobe), spare toilet and laundry room. One-car space is also included.