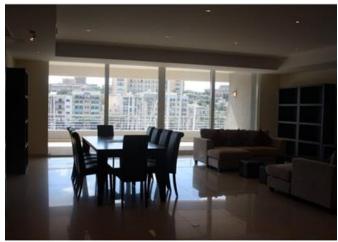

## **Apartment - For Rent - Ta' Xbiex**

TA" XBIEX -Seafront Apartment measuring approximately 330sqm with a 40sqm front terrace, enjoying unobstructed views of the Yacht Marina. This apartment is being offered fully furnished. Accommodation is in the form of an entrance hall, massive, fitted kitchen/lounge/dining leading onto the front terrace, three double bedrooms (all with en-suite and main with walk-in wardrobe), spare toilet and laundry room. One-car space is also included.