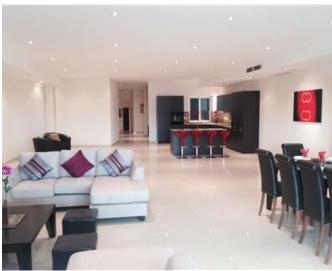

## **Apartment - For Rent - Ta' Xbiex**

TA" XBIEX -Seafront Apartment measuring approximately 330sqm with a 40sqm front terrace, enjoying unobstructed views of the Yacht Marina. This apartment is being offered fully furnished. Accommodation is in the form of an entrance hall, massive, fitted kitchen/lounge/dining leading onto the front terrace, three double bedrooms (all with en-suite and main with walk-in wardrobe), spare toilet and laundry room. One-car space is also included.