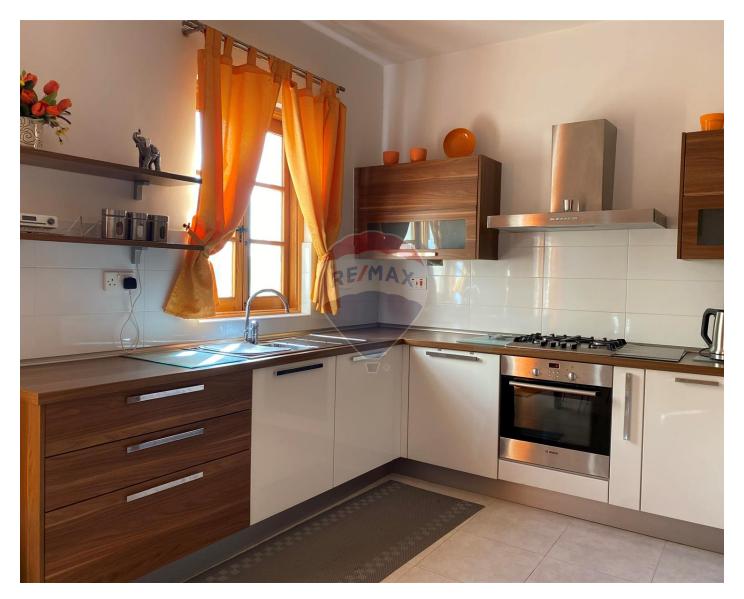

## **Apartment - For Rent - Sliema**

SLIEMA - A bright and spacious apartment, situated a stone throw away from the seafront. Layout is in the form of an open plan kitchen/living/dining area having a balcony with side sea views, two double bedrooms, an en-suite, a single bedroom, and a guest bathroom. This property also offers the possibility to rent an underlying lock up garage at an additional charge. Very good value for money!