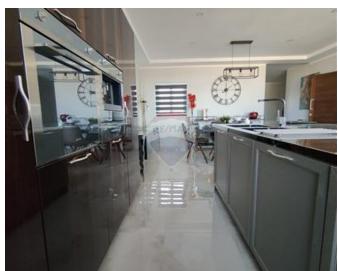

### **Apartment - For Rent - Swieqi**

SWIEQI - Luxurious Brand New two bedroom apartment enjoying spectacular sea views. Accommodation comprises two bedrooms with en-suite, fully furnished with high quality appliances. an open plan Living/ Kitchen/ Dining with the facility of a sofa. This brand new designed property is being offered fully furnished and equipped with a washing machine, tumble dryer, dishwasher, microwave, and much more. The property has been designed to satisfy those in search of comfortable and homely accommodation. Property is fully air-conditioned and enjoys big terraces. Viewings are highly recommended!

### Rooms

✓ Kitchen/Living/Dining: 0 x 0 m (0 m2)

✓ Double Bedroom : 0 x 0 m (0 m2)

✓ Double Bedroom : 0 x 0 m (0 m2)

✓ Shower Ensuite : 0 x 0 m (0 m2)

✓ Shower Ensuite : 0 x 0 m (0 m2)