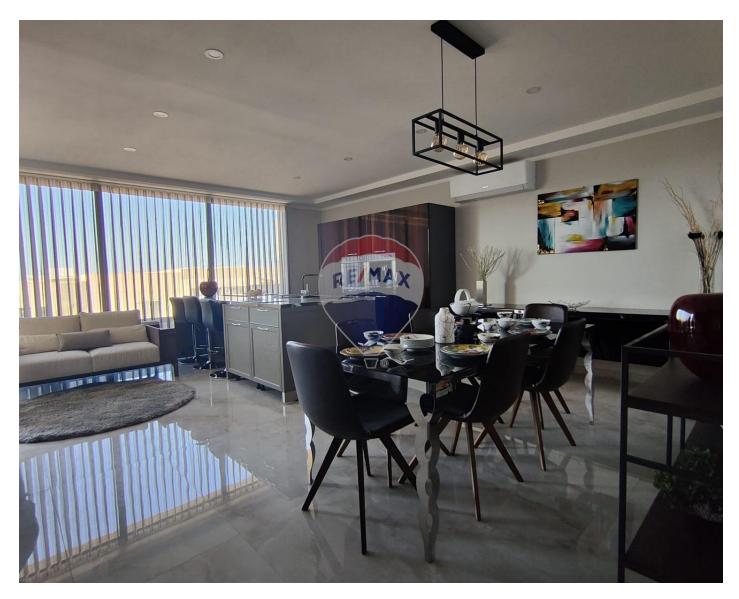

### **Apartment - For Rent - Swieqi**

SWIEQI - Luxurious Brand New two bedroom apartment enjoying spectacular sea views. Accommodation comprises two bedrooms with en-suite, fully furnished with high quality appliances. an open plan Living/ Kitchen/ Dining with the facility of a sofa. This brand new designed property is being offered fully furnished and equipped with a washing machine, tumble dryer, dishwasher, microwave, and much more. The property has been designed to satisfy those in search of comfortable and homely accommodation. Property is fully air-conditioned and enjoys big terraces. Viewings are highly recommended!

# **Gallery**

**RE/MAX Elite - Sliema** RE/MAX Elite - Sliema

M: 21344204

E: elt@remax.com.mt

T: 21344204