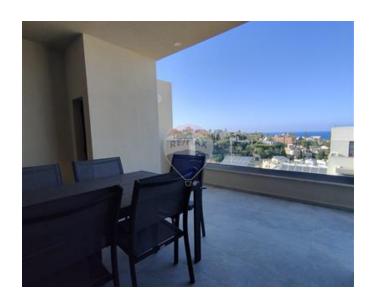

### **Apartment - For Rent - Swieqi**

SWIEQI - Luxurious Brand New two bedroom apartment enjoying spectacular sea views. Accommodation comprises two bedrooms with en-suite, fully furnished with high quality appliances. an open plan Living/ Kitchen/ Dining with the facility of a sofa. This brand new designed property is being offered fully furnished and equipped with a washing machine, tumble dryer, dishwasher, microwave, and much more. The property has been designed to satisfy those in search of comfortable and homely accommodation. Property is fully air-conditioned and enjoys big terraces. Viewings are highly recommended!

#### **Features**

✓ Lift

Ceramic Floor

En Suite

✓ A/C

Skirting

Terrace

# **Gallery**

**RE/MAX Elite - Sliema** RE/MAX Elite - Sliema

M: 21344204

E: elt@remax.com.mt

T: 21344204