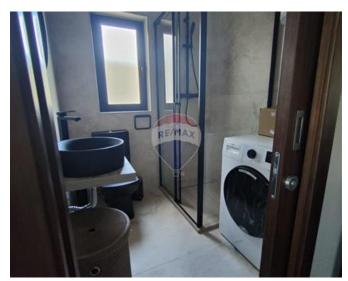

### **Apartment - For Rent - Swieqi**

SWIEQI - Luxurious Brand New two bedroom apartment enjoying spectacular sea views. Accommodation comprises two bedrooms with en-suite, fully furnished with high quality appliances. an open plan Living/ Kitchen/ Dining with the facility of a sofa. This brand new designed property is being offered fully furnished and equipped with a washing machine, tumble dryer, dishwasher, microwave, and much more. The property has been designed to satisfy those in search of comfortable and homely accommodation. Property is fully air-conditioned and enjoys big terraces. Viewings are highly recommended!

### Rooms

✓ Kitchen/Living/Dining: 0 x 0 m (0 m2)

✓ Double Bedroom : 0 x 0 m (0 m2)

✓ Double Bedroom : 0 x 0 m (0 m2)

✓ Shower Ensuite : 0 x 0 m (0 m2)

✓ Shower Ensuite : 0 x 0 m (0 m2)