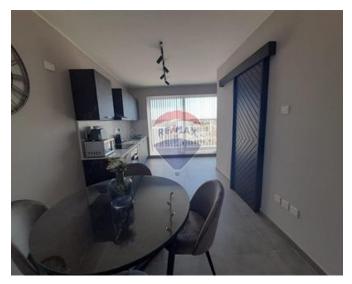

# Penthouse Duplex - For Rent -Marsascala

Mscala -Ultra modern and bright Duplex PENTHOUSE comprising of an open plan kitchen/living/dining leading onto a large terrace enjoying breathtaking sea views, equipped with a brand-new Jacuzzi, speakers connected by Bluetooth, barbeque it's an ideal place for entertainment. 2 double bedrooms main with a walk-in wardrobe and ensuite, main bathroom. This property is being offered, fully furnished and fully equipped with air-condition throughout. MUST BE SEEN

#### Rooms

- Kitchen/Living/Dining : 0 x 0 m (0 m2)
- Double Bedroom : 0 x 0 m (0 m2)
- Double Bedroom : 0 x 0 m (0 m2)
- Bathroom : 0 x 0 m (0 m2)
- Bathroom : 0 x 0 m (0 m2)
- ✓ Walk In Wardrobe : 0 x 0 m (0 m2)