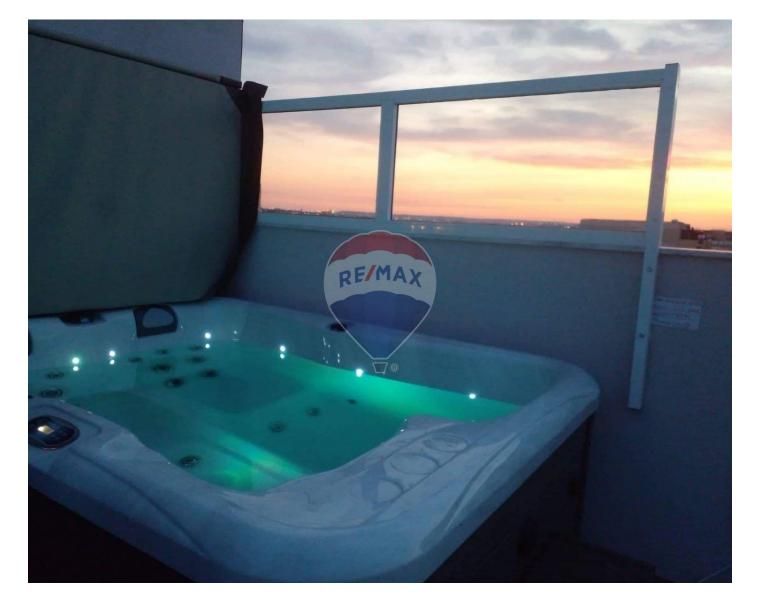

# Penthouse Duplex - For Rent -Marsascala

Mscala -Ultra modern and bright Duplex PENTHOUSE comprising of an open plan kitchen/living/dining leading onto a large terrace enjoying breathtaking sea views, equipped with a brand-new Jacuzzi, speakers connected by Bluetooth, barbeque it's an ideal place for entertainment. 2 double bedrooms main with a walk-in wardrobe and ensuite, main bathroom. This property is being offered, fully furnished and fully equipped with air-condition throughout. MUST BE SEEN