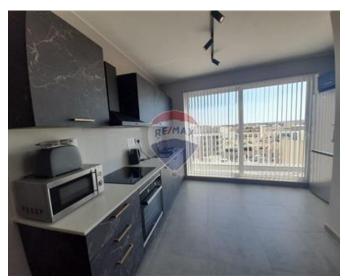

# Penthouse Duplex - For Rent -Marsascala

Mscala -Ultra modern and bright Duplex PENTHOUSE comprising of an open plan kitchen/living/dining leading onto a large terrace enjoying breathtaking sea views, equipped with a brand-new Jacuzzi, speakers connected by Bluetooth, barbeque it's an ideal place for entertainment. 2 double bedrooms main with a walk-in wardrobe and ensuite, main bathroom. This property is being offered, fully furnished and fully equipped with air-condition throughout. MUST BE SEEN

#### Rooms

- Kitchen/Living/Dining : 0 x 0 m (0 m2)
- Double Bedroom : 0 x 0 m (0 m2)
- Double Bedroom : 0 x 0 m (0 m2)
- Bathroom : 0 x 0 m (0 m2)
- Bathroom : 0 x 0 m (0 m2)
- ✓ Walk In Wardrobe : 0 x 0 m (0 m2)