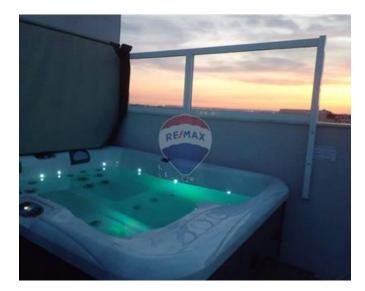

# Penthouse Duplex - For Rent -Marsascala

Mscala -Ultra modern and bright Duplex PENTHOUSE comprising of an open plan kitchen/living/dining leading onto a large terrace enjoying breathtaking sea views, equipped with a brand-new Jacuzzi, speakers connected by Bluetooth, barbeque it's an ideal place for entertainment. 2 double bedrooms main with a walk-in wardrobe and ensuite, main bathroom. This property is being offered, fully furnished and fully equipped with air-condition throughout. MUST BE SEEN