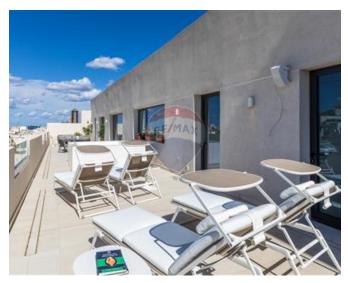

## Penthouse - For Rent - St Julian's

ST. JULIAN"S - A luxuriously designer finished Penthouse, enjoying a large back terrace with a jacuzzi, a beautiful lounge and dining area. Awesome for entertaining. A front terrace enjoying the picturesque Balluta Bay. This stunning Penthouse, is situated on a very quiet road only 2 minutes away from the promenade. Layout consists the form of an open plan living/dining area, a kitchen, a guest toilet room and two double bedrooms (both with an en-suite). It is Luxury furnished. A truly beautiful property! Must be seen!