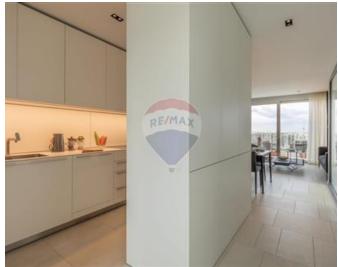

## Penthouse - For Rent - St Julian's

ST. JULIAN"S - A luxuriously designer finished Penthouse, enjoying a large back terrace with a jacuzzi, a beautiful lounge and dining area. Awesome for entertaining. A front terrace enjoying the picturesque Balluta Bay. This stunning Penthouse, is situated on a very quiet road only 2 minutes away from the promenade. Layout consists the form of an open plan living/dining area, a kitchen, a guest toilet room and two double bedrooms (both with an en-suite). It is Luxury furnished. A truly beautiful property! Must be seen!

### Rooms

- Kitchen/Living/Dining : 0 x 0 m (0 m2)
- Double Bedroom : 0 x 0 m (0 m2)
- Double Bedroom : 0 x 0 m (0 m2)
- Bathroom Ensuite : 0 x 0 m (0 m2)
- Shower Ensuite : 0 x 0 m (0 m2)

- Automatic door
- Kitchen/Dinette
- En Suite
- Electricity Utility
- Gypsum Plastering
- ✓ A/C
- Passenger Lift
- Balcony
- Roof Terrace
- Alarm System