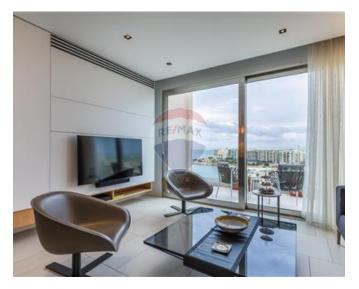

## Penthouse - For Rent - St Julian's

ST. JULIAN"S - A luxuriously designer finished Penthouse, enjoying a large back terrace with a jacuzzi, a beautiful lounge and dining area. Awesome for entertaining. A front terrace enjoying the picturesque Balluta Bay. This stunning Penthouse, is situated on a very quiet road only 2 minutes away from the promenade. Layout consists the form of an open plan living/dining area, a kitchen, a guest toilet room and two double bedrooms (both with an en-suite). It is Luxury furnished. A truly beautiful property! Must be seen!