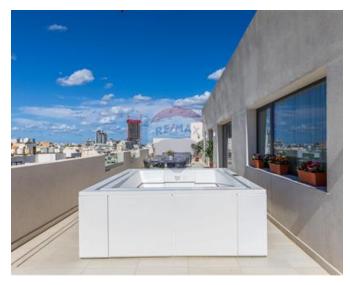

## Penthouse - For Rent - St Julian's

ST. JULIAN"S - A luxuriously designer finished Penthouse, enjoying a large back terrace with a jacuzzi, a beautiful lounge and dining area. Awesome for entertaining. A front terrace enjoying the picturesque Balluta Bay. This stunning Penthouse, is situated on a very quiet road only 2 minutes away from the promenade. Layout consists the form of an open plan living/dining area, a kitchen, a guest toilet room and two double bedrooms (both with an en-suite). It is Luxury furnished. A truly beautiful property! Must be seen!