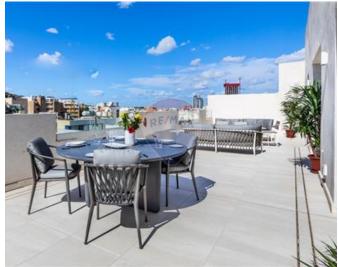

## Penthouse - For Rent - St Julian's

ST. JULIAN"S - A luxuriously designer finished Penthouse, enjoying a large back terrace with a jacuzzi, a beautiful lounge and dining area. Awesome for entertaining. A front terrace enjoying the picturesque Balluta Bay. This stunning Penthouse, is situated on a very quiet road only 2 minutes away from the promenade. Layout consists the form of an open plan living/dining area, a kitchen, a guest toilet room and two double bedrooms (both with an en-suite). It is Luxury furnished. A truly beautiful property! Must be seen!