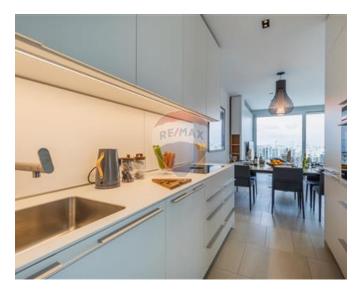

## Penthouse - For Rent - St Julian's

ST. JULIAN"S - A luxuriously designer finished Penthouse, enjoying a large back terrace with a jacuzzi, a beautiful lounge and dining area. Awesome for entertaining. A front terrace enjoying the picturesque Balluta Bay. This stunning Penthouse, is situated on a very quiet road only 2 minutes away from the promenade. Layout consists the form of an open plan living/dining area, a kitchen, a guest toilet room and two double bedrooms (both with an en-suite). It is Luxury furnished. A truly beautiful property! Must be seen!