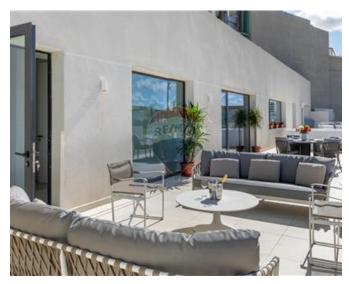

## Penthouse - For Rent - St Julian's

ST. JULIAN"S - A luxuriously designer finished Penthouse, enjoying a large back terrace with a jacuzzi, a beautiful lounge and dining area. Awesome for entertaining. A front terrace enjoying the picturesque Balluta Bay. This stunning Penthouse, is situated on a very quiet road only 2 minutes away from the promenade. Layout consists the form of an open plan living/dining area, a kitchen, a guest toilet room and two double bedrooms (both with an en-suite). It is Luxury furnished. A truly beautiful property! Must be seen!