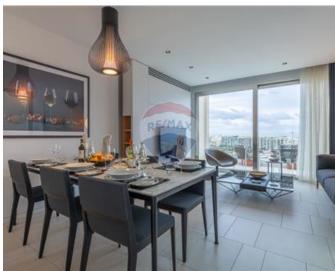

## Penthouse - For Rent - St Julian's

ST. JULIAN"S - A luxuriously designer finished Penthouse, enjoying a large back terrace with a jacuzzi, a beautiful lounge and dining area. Awesome for entertaining. A front terrace enjoying the picturesque Balluta Bay. This stunning Penthouse, is situated on a very quiet road only 2 minutes away from the promenade. Layout consists the form of an open plan living/dining area, a kitchen, a guest toilet room and two double bedrooms (both with an en-suite). It is Luxury furnished. A truly beautiful property! Must be seen!