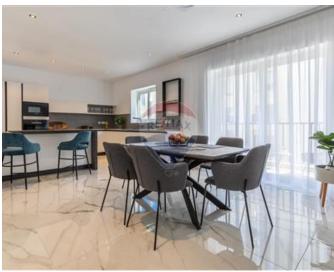

# **Apartment - For Rent - St Julian's**

ST JULIAN'S - A brand new 3 bedroom Apartment. This luxurious, bright and spacious property comprises of an open plan kitchen/living/dining area with 2 balconies, three bedrooms, two bathrooms and a good size back terrace with country views. Property is fully furnished, and is served with a lift. Located in one of the best roads in St Julian's. A stones throw away from Balluta Bay, restaurants, bars, shops and beaches. Viewings are highly recommended!

#### Rooms

- Kitchen/Living/Dining : 0 x 0 m (0 m2)
- Double Bedroom : 0 x 0 m (0 m2)
- Double Bedroom : 0 x 0 m (0 m2)
- Double Bedroom : 0 x 0 m (0 m2)
- Bathroom : 0 x 0 m (0 m2)
- Bathroom : 0 x 0 m (0 m2)