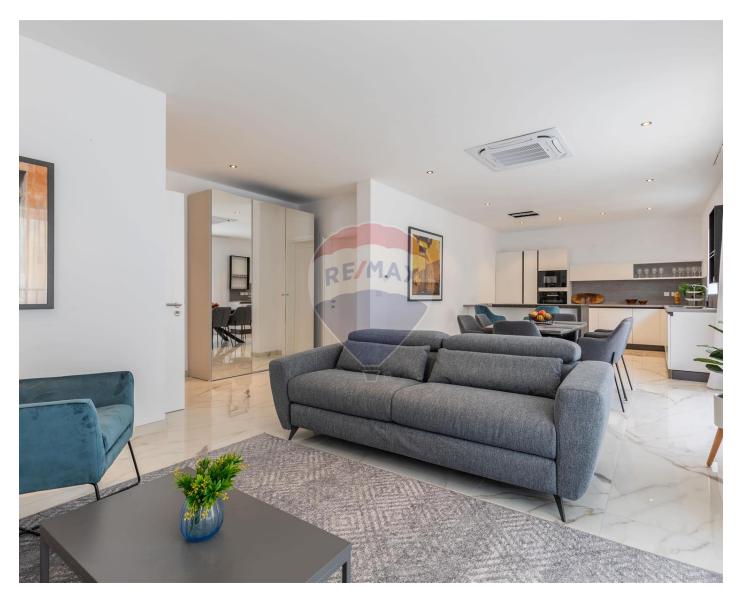

# **Apartment - For Rent - St Julian's**

ST JULIAN'S - A brand new 3 bedroom Apartment. This luxurious, bright and spacious property comprises of an open plan kitchen/living/dining area with 2 balconies, three bedrooms, two bathrooms and a good size back terrace with country views. Property is fully furnished, and is served with a lift. Located in one of the best roads in St Julian's. A stones throw away from Balluta Bay, restaurants, bars, shops and beaches. Viewings are highly recommended!

#### Rooms

- Kitchen/Living/Dining : 0 x 0 m (0 m2)
- Double Bedroom : 0 x 0 m (0 m2)
- Double Bedroom : 0 x 0 m (0 m2)
- Double Bedroom : 0 x 0 m (0 m2)
- Bathroom : 0 x 0 m (0 m2)
- Bathroom : 0 x 0 m (0 m2)