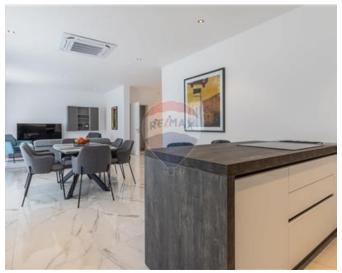

# **Apartment - For Rent - St Julian's**

ST JULIAN'S - A brand new 3 bedroom Apartment. This luxurious, bright and spacious property comprises of an open plan kitchen/living/dining area with 2 balconies, three bedrooms, two bathrooms and a good size back terrace with country views. Property is fully furnished, and is served with a lift. Located in one of the best roads in St Julian's. A stones throw away from Balluta Bay, restaurants, bars, shops and beaches. Viewings are highly recommended!

#### Rooms

- Kitchen/Living/Dining : 0 x 0 m (0 m2)
- Double Bedroom : 0 x 0 m (0 m2)
- Double Bedroom : 0 x 0 m (0 m2)
- Double Bedroom : 0 x 0 m (0 m2)
- Bathroom : 0 x 0 m (0 m2)
- Bathroom : 0 x 0 m (0 m2)