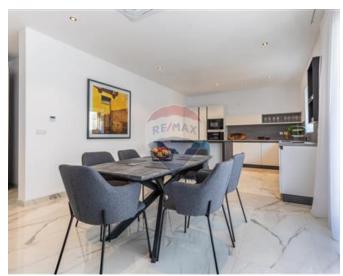

# **Apartment - For Rent - St Julian's**

ST JULIAN'S - A brand new 3 bedroom Apartment. This luxurious, bright and spacious property comprises of an open plan kitchen/living/dining area with 2 balconies, three bedrooms, two bathrooms and a good size back terrace with country views. Property is fully furnished, and is served with a lift. Located in one of the best roads in St Julian's. A stones throw away from Balluta Bay, restaurants, bars, shops and beaches. Viewings are highly recommended!

#### Rooms

- Kitchen/Living/Dining : 0 x 0 m (0 m2)
- Double Bedroom : 0 x 0 m (0 m2)
- Double Bedroom : 0 x 0 m (0 m2)
- Double Bedroom : 0 x 0 m (0 m2)
- Bathroom : 0 x 0 m (0 m2)
- Bathroom : 0 x 0 m (0 m2)