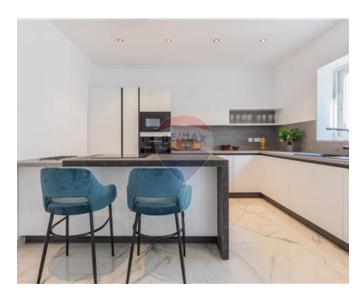

# **Apartment - For Rent - St Julian's**

ST JULIAN'S - A brand new 3 bedroom Apartment. This luxurious, bright and spacious property comprises of an open plan kitchen/living/dining area with 2 balconies, three bedrooms, two bathrooms and a good size back terrace with country views. Property is fully furnished, and is served with a lift. Located in one of the best roads in St Julian's. A stones throw away from Balluta Bay, restaurants, bars, shops and beaches. Viewings are highly recommended!

#### Rooms

- Kitchen/Living/Dining : 0 x 0 m (0 m2)
- Double Bedroom : 0 x 0 m (0 m2)
- Double Bedroom : 0 x 0 m (0 m2)
- Double Bedroom : 0 x 0 m (0 m2)
- Bathroom : 0 x 0 m (0 m2)
- Bathroom : 0 x 0 m (0 m2)