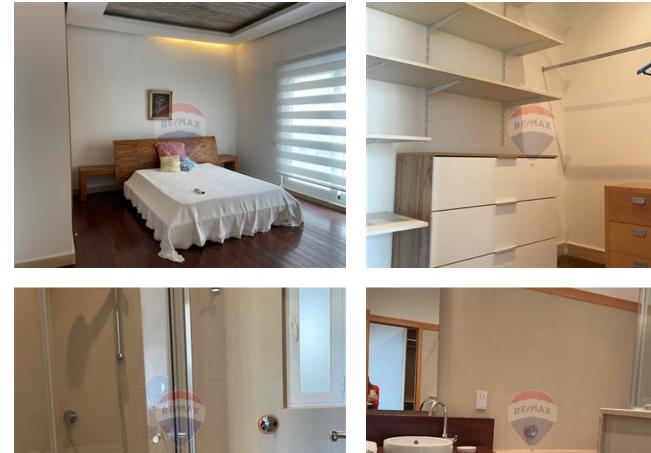

# Villa Semi-detached - For Rent - Lija

IKLIN - Villa situated close to the picturesque village square. Exquisitely finished to the smallest details is this spectacular residence. Stepping through the front door one is greeted by 2 beautiful sitting rooms, on the right-hand side there is a formal sitting/TV room while on the left side another sitting room elevated with a stove. Before reaching the kitchen there is another sitting room in an open plan which leads to the pool area and garden. This residence has a layout which consists of a spacious lounge area, spacious dining area, a fully equipped kitchen, a guest bathroom, three double bedrooms all having an en-suite bathroom and a walk-in, fully equipped laundry room. To complement this beautiful property there is a two-car garage. A true family home highly recommended

### Rooms

- Kitchen/Living/Dining : 0 x 0 m (0 m2)
- Double Bedroom : 0 x 0 m (0 m2)
- Double Bedroom : 0 x 0 m (0 m2)
- Double Bedroom : 0 x 0 m (0 m2)

- Walk in Wardrobe
- Fire Place Heating
- Water Utility
- Wood Stove Heating
- A/C
- 🗸 Wi-Fi
- Pool
- Balcony
- Roof Terrace
- Front Patio
- CCTV

- ✓ Bathroom Ensuite : 0 x 0 m (0 m2)
- ✓ Bathroom Ensuite : 0 x 0 m (0 m2)
- ✓ Bathroom Ensuite : 0 x 0 m (0 m2)
- Shower : 0 x 0 m (0 m2)
- Open Space : 0 x 0 m (0 m2)
- ✓ Open Space : 0 x 0 m (0 m2)
- ✓ Open Space : 0 x 0 m (0 m2)