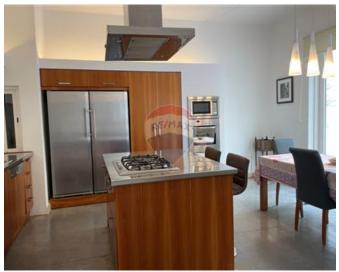

# Villa Semi-detached - For Rent - Lija

IKLIN - Villa situated close to the picturesque village square. Exquisitely finished to the smallest details is this spectacular residence. Stepping through the front door one is greeted by 2 beautiful sitting rooms, on the right-hand side there is a formal sitting/TV room while on the left side another sitting room elevated with a stove. Before reaching the kitchen there is another sitting room in an open plan which leads to the pool area and garden. This residence has a layout which consists of a spacious lounge area, spacious dining area, a fully equipped kitchen, a guest bathroom, three double bedrooms all having an en-suite bathroom and a walk-in, fully equipped laundry room. To complement this beautiful property there is a two-car garage. A true family home highly recommended