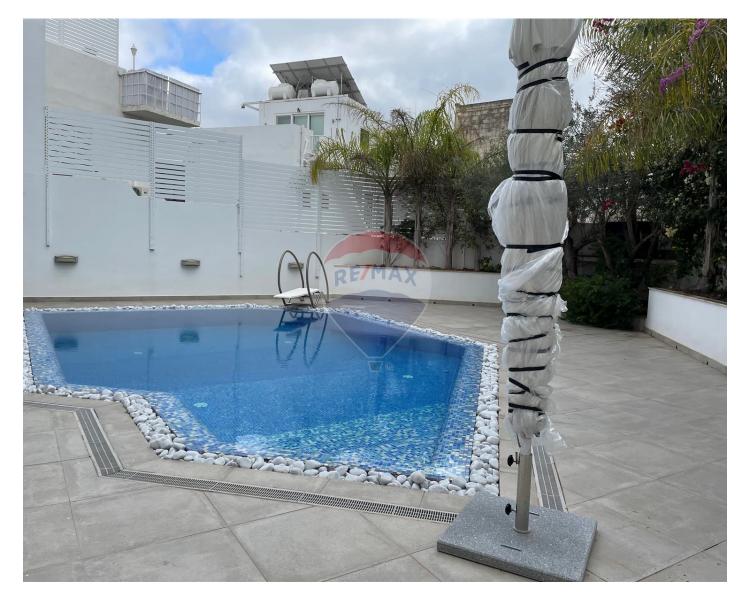

# Villa Semi-detached - For Rent - Lija

IKLIN - Villa situated close to the picturesque village square. Exquisitely finished to the smallest details is this spectacular residence. Stepping through the front door one is greeted by 2 beautiful sitting rooms, on the right-hand side there is a formal sitting/TV room while on the left side another sitting room elevated with a stove. Before reaching the kitchen there is another sitting room in an open plan which leads to the pool area and garden. This residence has a layout which consists of a spacious lounge area, spacious dining area, a fully equipped kitchen, a guest bathroom, three double bedrooms all having an en-suite bathroom and a walk-in, fully equipped laundry room. To complement this beautiful property there is a two-car garage. A true family home highly recommended

#### **Features**

- Kitchen/Dinette
- Entrance Hall
- Parquet Floor
- Electricity Utility
- Soffit Ceilings
- Skirting
- Double Glazed
- Terrace
- Deck
- Garden
- Pool Deck