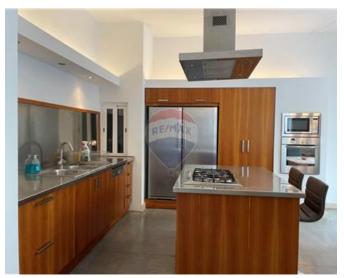

# Villa Semi-detached - For Rent - Lija

IKLIN - Villa situated close to the picturesque village square. Exquisitely finished to the smallest details is this spectacular residence. Stepping through the front door one is greeted by 2 beautiful sitting rooms, on the right-hand side there is a formal sitting/TV room while on the left side another sitting room elevated with a stove. Before reaching the kitchen there is another sitting room in an open plan which leads to the pool area and garden. This residence has a layout which consists of a spacious lounge area, spacious dining area, a fully equipped kitchen, a guest bathroom, three double bedrooms all having an en-suite bathroom and a walk-in, fully equipped laundry room. To complement this beautiful property there is a two-car garage. A true family home highly recommended