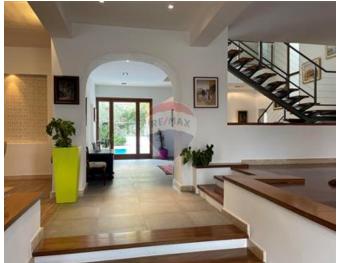

# Villa Semi-detached - For Rent - Lija

IKLIN - Villa situated close to the picturesque village square. Exquisitely finished to the smallest details is this spectacular residence. Stepping through the front door one is greeted by 2 beautiful sitting rooms, on the right-hand side there is a formal sitting/TV room while on the left side another sitting room elevated with a stove. Before reaching the kitchen there is another sitting room in an open plan which leads to the pool area and garden. This residence has a layout which consists of a spacious lounge area, spacious dining area, a fully equipped kitchen, a guest bathroom, three double bedrooms all having an en-suite bathroom and a walk-in, fully equipped laundry room. To complement this beautiful property there is a two-car garage. A true family home highly recommended