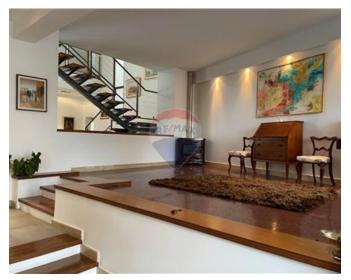

# Villa Semi-detached - For Rent - Lija

IKLIN - Villa situated close to the picturesque village square. Exquisitely finished to the smallest details is this spectacular residence. Stepping through the front door one is greeted by 2 beautiful sitting rooms, on the right-hand side there is a formal sitting/TV room while on the left side another sitting room elevated with a stove. Before reaching the kitchen there is another sitting room in an open plan which leads to the pool area and garden. This residence has a layout which consists of a spacious lounge area, spacious dining area, a fully equipped kitchen, a guest bathroom, three double bedrooms all having an en-suite bathroom and a walk-in, fully equipped laundry room. To complement this beautiful property there is a two-car garage. A true family home highly recommended