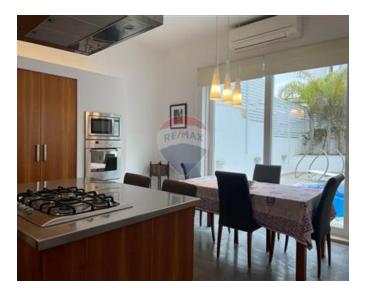

# Villa Semi-detached - For Rent - Lija

IKLIN - Villa situated close to the picturesque village square. Exquisitely finished to the smallest details is this spectacular residence. Stepping through the front door one is greeted by 2 beautiful sitting rooms, on the right-hand side there is a formal sitting/TV room while on the left side another sitting room elevated with a stove. Before reaching the kitchen there is another sitting room in an open plan which leads to the pool area and garden. This residence has a layout which consists of a spacious lounge area, spacious dining area, a fully equipped kitchen, a guest bathroom, three double bedrooms all having an en-suite bathroom and a walk-in, fully equipped laundry room. To complement this beautiful property there is a two-car garage. A true family home highly recommended