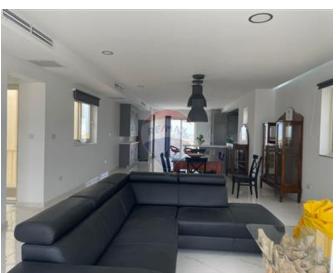

### Penthouse - For Rent - San Gwann

SAN GWANN - A brand new three bedroomed penthouse enjoying plenty of natural light and great valley views. Property consists of a 70SqM open plan kitchen/living/dining area with fully equipped modern kitchen, large L shaped sofa and HD TV, leading onto a good size terrace overlooking the scenic views of Valletta and Malta. The sleeping quarters consist of two large double bedrooms (both with shower en-suites), a single bedroom with a spare toilet and a guest bathroom. This property is equipped with double glazing throughout, fully air conditioned and lift finished in a modern and practical design. Car spaces optional. Unique property. Definitely worth viewing.

## **Gallery**

**RE/MAX Elite - Sliema** RE/MAX Elite - Sliema

M: 21344204

E: elt@remax.com.mt

T: 21344204