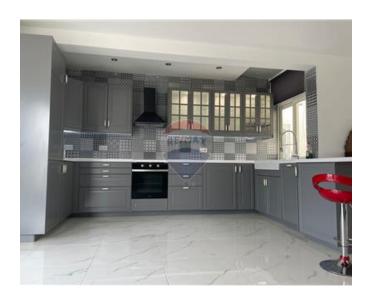

### Penthouse - For Rent - San Gwann

SAN GWANN - A brand new three bedroomed penthouse enjoying plenty of natural light and great valley views. Property consists of a 70SqM open plan kitchen/living/dining area with fully equipped modern kitchen, large L shaped sofa and HD TV, leading onto a good size terrace overlooking the scenic views of Valletta and Malta. The sleeping quarters consist of two large double bedrooms (both with shower en-suites), a single bedroom with a spare toilet and a guest bathroom. This property is equipped with double glazing throughout, fully air conditioned and lift finished in a modern and practical design. Car spaces optional. Unique property. Definitely worth viewing.

## **Gallery**

**RE/MAX Elite - Sliema** RE/MAX Elite - Sliema

M: 21344204

E: elt@remax.com.mt

T: 21344204