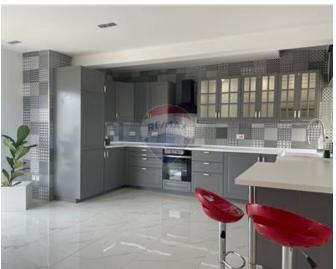

### Penthouse - For Rent - San Gwann

SAN GWANN - A brand new three bedroomed penthouse enjoying plenty of natural light and great valley views. Property consists of a 70SqM open plan kitchen/living/dining area with fully equipped modern kitchen, large L shaped sofa and HD TV, leading onto a good size terrace overlooking the scenic views of Valletta and Malta. The sleeping quarters consist of two large double bedrooms (both with shower en-suites), a single bedroom with a spare toilet and a guest bathroom. This property is equipped with double glazing throughout, fully air conditioned and lift finished in a modern and practical design. Car spaces optional. Unique property. Definitely worth viewing.

## **Gallery**

**RE/MAX Elite - Sliema** RE/MAX Elite - Sliema

M: 21344204

E: elt@remax.com.mt

T: 21344204