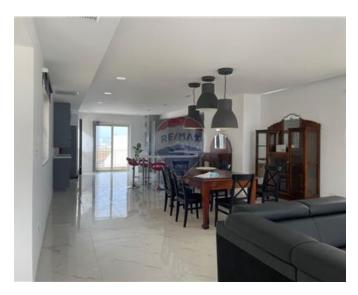

### Penthouse - For Rent - San Gwann

SAN GWANN - A brand new three bedroomed penthouse enjoying plenty of natural light and great valley views. Property consists of a 70SqM open plan kitchen/living/dining area with fully equipped modern kitchen, large L shaped sofa and HD TV, leading onto a good size terrace overlooking the scenic views of Valletta and Malta. The sleeping quarters consist of two large double bedrooms (both with shower en-suites), a single bedroom with a spare toilet and a guest bathroom. This property is equipped with double glazing throughout, fully air conditioned and lift finished in a modern and practical design. Car spaces optional. Unique property. Definitely worth viewing.

## **Gallery**

**RE/MAX Elite - Sliema** RE/MAX Elite - Sliema

M: 21344204

E: elt@remax.com.mt

T: 21344204