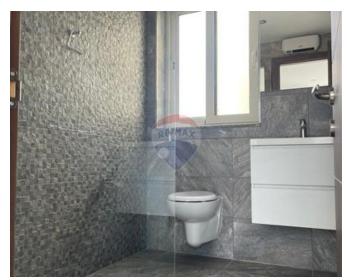

### Penthouse - For Rent - San Gwann

SAN GWANN - A brand new three bedroomed penthouse enjoying plenty of natural light and great valley views. Property consists of a 70SqM open plan kitchen/living/dining area with fully equipped modern kitchen, large L shaped sofa and HD TV, leading onto a good size terrace overlooking the scenic views of Valletta and Malta. The sleeping quarters consist of two large double bedrooms (both with shower en-suites), a single bedroom with a spare toilet and a guest bathroom. This property is equipped with double glazing throughout, fully air conditioned and lift finished in a modern and practical design. Car spaces optional. Unique property. Definitely worth viewing.

### Rooms

- Kitchen/Living/Dining: 0 x 0 m (0 m2)
- ✓ Double Bedroom : 0 x 0 m (0 m2)
- ✓ Double Bedroom : 0 x 0 m (0 m2)
- ✓ Single Bedroom : 0 x 0 m (0 m2)
- ✓ Bathroom : 0 x 0 m (0 m2)
- ✓ Shower: 0 x 0 m (0 m2)
- ✓ Shower Ensuite : 0 x 0 m (0 m2)
- Open Space : 0 x 0 m (0 m2)