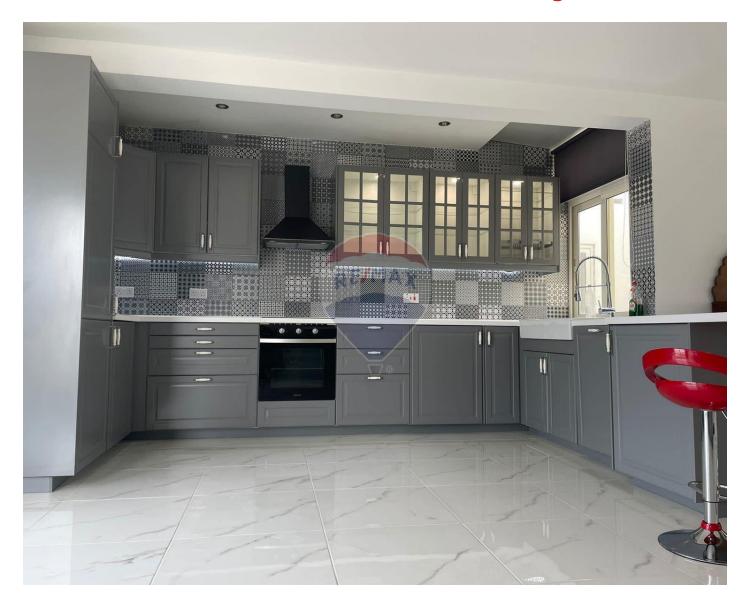

### Penthouse - For Rent - San Gwann

SAN GWANN - A brand new three bedroomed penthouse enjoying plenty of natural light and great valley views. Property consists of a 70SqM open plan kitchen/living/dining area with fully equipped modern kitchen, large L shaped sofa and HD TV, leading onto a good size terrace overlooking the scenic views of Valletta and Malta. The sleeping quarters consist of two large double bedrooms (both with shower en-suites), a single bedroom with a spare toilet and a guest bathroom. This property is equipped with double glazing throughout, fully air conditioned and lift finished in a modern and practical design. Car spaces optional. Unique property. Definitely worth viewing.

## **Gallery**

**RE/MAX Elite - Sliema** RE/MAX Elite - Sliema

M: 21344204

E: elt@remax.com.mt

T: 21344204