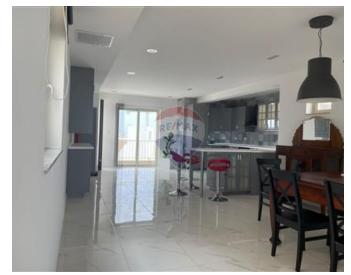

### Penthouse - For Rent - San Gwann

SAN GWANN - A brand new three bedroomed penthouse enjoying plenty of natural light and great valley views. Property consists of a 70SqM open plan kitchen/living/dining area with fully equipped modern kitchen, large L shaped sofa and HD TV, leading onto a good size terrace overlooking the scenic views of Valletta and Malta. The sleeping quarters consist of two large double bedrooms (both with shower en-suites), a single bedroom with a spare toilet and a guest bathroom. This property is equipped with double glazing throughout, fully air conditioned and lift finished in a modern and practical design. Car spaces optional. Unique property. Definitely worth viewing.

## **Gallery**

**RE/MAX Elite - Sliema** RE/MAX Elite - Sliema

M: 21344204

E: elt@remax.com.mt

T: 21344204