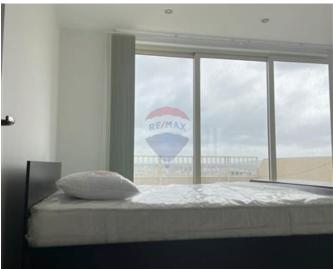

### Penthouse - For Rent - San Gwann

SAN GWANN - A brand new three bedroomed penthouse enjoying plenty of natural light and great valley views. Property consists of a 70SqM open plan kitchen/living/dining area with fully equipped modern kitchen, large L shaped sofa and HD TV, leading onto a good size terrace overlooking the scenic views of Valletta and Malta. The sleeping quarters consist of two large double bedrooms (both with shower en-suites), a single bedroom with a spare toilet and a guest bathroom. This property is equipped with double glazing throughout, fully air conditioned and lift finished in a modern and practical design. Car spaces optional. Unique property. Definitely worth viewing.

### Rooms

- Kitchen/Living/Dining: 0 x 0 m (0 m2)
- ✓ Double Bedroom : 0 x 0 m (0 m2)
- ✓ Double Bedroom : 0 x 0 m (0 m2)
- ✓ Single Bedroom : 0 x 0 m (0 m2)
- ✓ Bathroom : 0 x 0 m (0 m2)
- ✓ Shower: 0 x 0 m (0 m2)
- ✓ Shower Ensuite : 0 x 0 m (0 m2)
- Open Space : 0 x 0 m (0 m2)