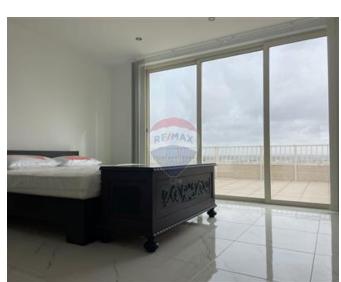

### Penthouse - For Rent - San Gwann

SAN GWANN - A brand new three bedroomed penthouse enjoying plenty of natural light and great valley views. Property consists of a 70SqM open plan kitchen/living/dining area with fully equipped modern kitchen, large L shaped sofa and HD TV, leading onto a good size terrace overlooking the scenic views of Valletta and Malta. The sleeping quarters consist of two large double bedrooms (both with shower en-suites), a single bedroom with a spare toilet and a guest bathroom. This property is equipped with double glazing throughout, fully air conditioned and lift finished in a modern and practical design. Car spaces optional. Unique property. Definitely worth viewing.

### Rooms

- Kitchen/Living/Dining: 0 x 0 m (0 m2)
- ✓ Double Bedroom : 0 x 0 m (0 m2)
- ✓ Double Bedroom : 0 x 0 m (0 m2)
- ✓ Single Bedroom : 0 x 0 m (0 m2)
- ✓ Bathroom : 0 x 0 m (0 m2)
- ✓ Shower: 0 x 0 m (0 m2)
- ✓ Shower Ensuite : 0 x 0 m (0 m2)
- Open Space : 0 x 0 m (0 m2)