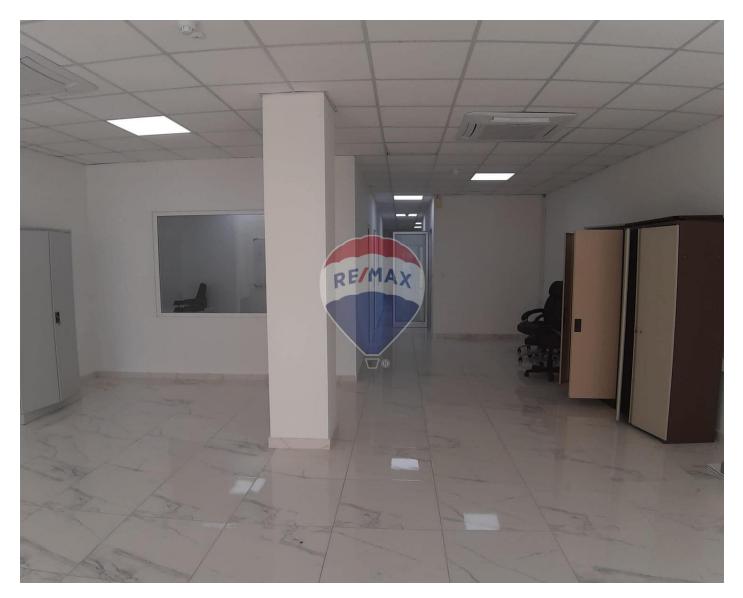

## **Office Space - For Rent - Sliema**

Premium offices in Sliema's commercial hub. Ranging from 85 sqm-354 sqm. Finishes include a/c, 3 phase electricity, generators, video hall porters, soffit ceilings, ceramic floors, including bathrooms/kitchen. Optional car spaces also available. Great location. Excellent Complex.

## **Features**

- Lift
- Ceramic Floor
- Soffit Ceilings
- ✓ A/C
- Server Room
- CCTV

## Rooms

Open Space : 92 x 1 m (92 m2)

- ✓ Kitchen/Dinette
- Video Hall Porter
- ✓ 3 Phase Electricity
- Skirting
- Balcony
- Generators

**RE/MAX Elite - Sliema** RE/MAX Elite - Sliema

M: 21344204 E: elt@remax.com.mt T: 21344204