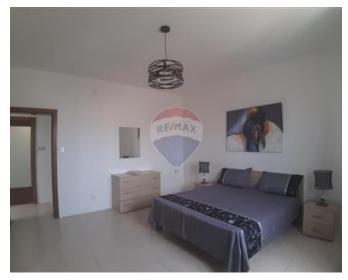

## **Apartment - For Rent - Sliema**

SLIEMA - A high floor apartment having a spacious layout, situated in a prime area surrounded by amenities and public transport, and enjoying distant sea views. Accommodation comprises of a welcoming entrance hall, an open plan kitchen/living/dining, two large double bedrooms and a guest shower room. Property is being offered fully furnished, equipped and served with a lift. Good value for money!

### Rooms

- Kitchen/Living/Dining : 0 x 0 m (0 m2)
- Double Bedroom : 0 x 0 m (0 m2)
- Double Bedroom : 0 x 0 m (0 m2)
- Shower : 0 x 0 m (0 m2)

- Kitchen/Dinette
- Entrance Hall
- A/C
- Double Glazed