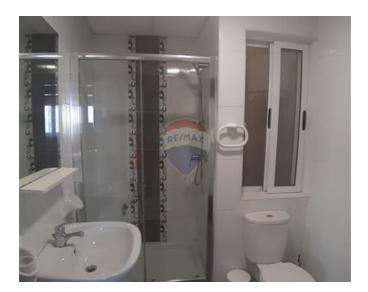

## **Apartment - For Rent - Sliema**

SLIEMA - A high floor apartment having a spacious layout, situated in a prime area surrounded by amenities and public transport, and enjoying distant sea views. Accommodation comprises of a welcoming entrance hall, an open plan kitchen/living/dining, two large double bedrooms and a guest shower room. Property is being offered fully furnished, equipped and served with a lift. Good value for money!

### Rooms

- Kitchen/Living/Dining : 0 x 0 m (0 m2)
- Double Bedroom : 0 x 0 m (0 m2)
- Double Bedroom : 0 x 0 m (0 m2)
- Shower : 0 x 0 m (0 m2)

- Kitchen/Dinette
- Entrance Hall
- A/C
- Double Glazed