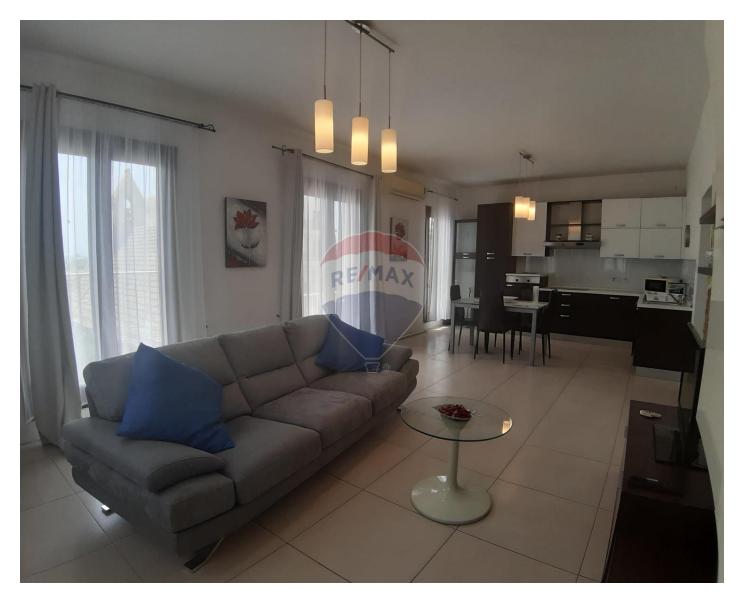

## **Apartment - For Rent - Sliema**

SLIEMA - A high floor apartment having a spacious layout, situated in a prime area surrounded by amenities and public transport, and enjoying distant sea views. Accommodation comprises of a welcoming entrance hall, an open plan kitchen/living/dining, two large double bedrooms and a guest shower room. Property is being offered fully furnished, equipped and served with a lift. Good value for money!

### Rooms

- Kitchen/Living/Dining : 0 x 0 m (0 m2)
- Double Bedroom : 0 x 0 m (0 m2)
- Double Bedroom : 0 x 0 m (0 m2)
- Shower : 0 x 0 m (0 m2)

- Kitchen/Dinette
- Entrance Hall
- A/C
- Double Glazed