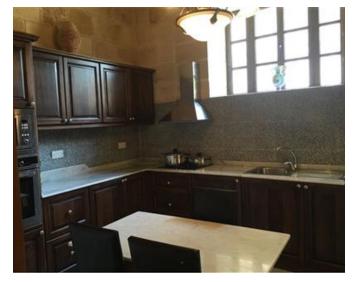

### Townhouse - For Rent - Birzebbuga

BIRZEBBUGIA - A unique opportunity to rent a traditional old Maltese TOWNHOUSE. Layout of this property consists of a main entrance hall leading to front terrace, sitting room, kitchen, dining, central courtyard, two bedrooms, back terrace, washroom and roof terrace with ample space for entertainment. Enjoying unobstructed sea views and located in a tranquil part of this village with immediate access to main roads. This property offers an ideal residence.

#### **Features**

- Kitchen/Dinette
- Fire Place Heating
- Central Courtyard

- Entrance Hall
- Terrace
- Roof Terrace