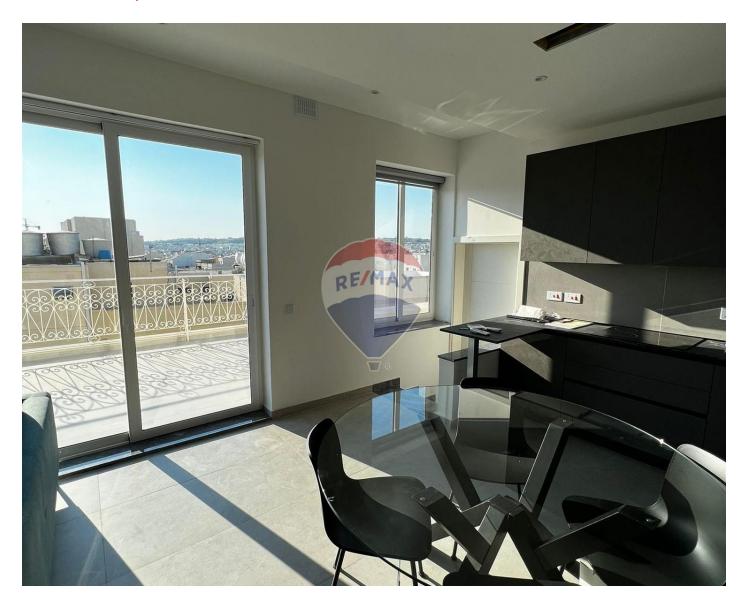

### Penthouse - For Rent - Birkirkara

Penthouse - New to the market this 2 bed property in the very central location of Birkirhara offers very stylish living for small family or couple sharing. It comprises of open plan living/kitchen/dining leading onto a large wrap around terrace ideal for outside entertaining and dining, also this property offers 2 double bedrooms both with moderen en-suit shower rooms. Car space optional.

#### Rooms

- Kitchen/Living/Dining: 0 x 0 m (0 m2)
- ✓ Double Bedroom : 0 x 0 m (0 m2)
- ✓ Double Bedroom : 0 x 0 m (0 m2)
- ✓ Shower Ensuite : 0 x 0 m (0 m2)
- ✓ Shower Ensuite : 0 x 0 m (0 m2)