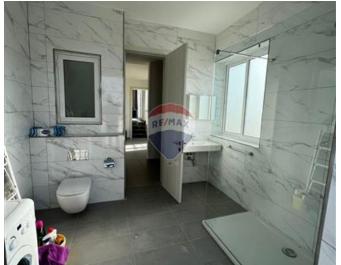

#### Rooms

- Kitchen/Living/Dining: 0 x 0 m (0 m2)
- ✓ Double Bedroom : 0 x 0 m (0 m2)
- ✓ Double Bedroom : 0 x 0 m (0 m2)
- ✓ Shower Ensuite : 0 x 0 m (0 m2)
- ✓ Shower Ensuite : 0 x 0 m (0 m2)