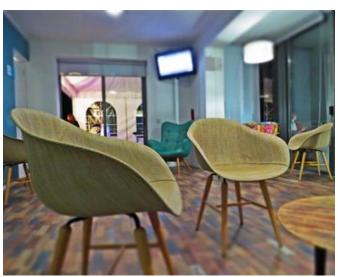

# **Office Space - For Rent - San Gwann**

Serviced office space located in a central area which is easily accessible. Measuring 19.8sqm, ideal for 4 work stations. Finished to the highest of standard, fully furnished, equipped and ready to move into, including air conditioning, telephones and internet connection. The reception area is manned between 8am and 5pm. There is use of two communal boardrooms, male & female toilets, kitchenette and a lounge area/ terrace, where one can make use of free Wi-Fi and enjoy stunning views. Easy parking in the area. Water & Electricity expenses are included in the price. Viewings are highly recommended, very good value for money.