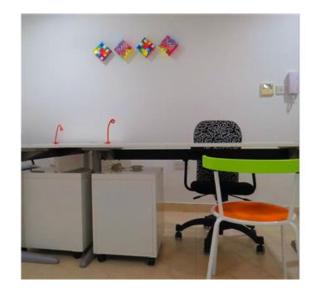

# **Office Space - For Rent - San Gwann**

Serviced office space located in a central area which is easily accessible. Measuring 19.8sqm, ideal for 4 work stations. Finished to the highest of standard, fully furnished, equipped and ready to move into, including air conditioning, telephones and internet connection. The reception area is manned between 8am and 5pm. There is use of two communal boardrooms, male & female toilets, kitchenette and a lounge area/ terrace, where one can make use of free Wi-Fi and enjoy stunning views. Easy parking in the area. Water & Electricity expenses are included in the price. Viewings are highly recommended, very good value for money.