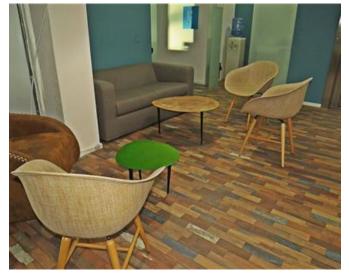

# **Office Space - For Rent - San Gwann**

Serviced office space located in a central area which is easily accessible. Measuring 19.8sqm, ideal for 4 work stations. Finished to the highest of standard, fully furnished, equipped and ready to move into, including air conditioning, telephones and internet connection. The reception area is manned between 8am and 5pm. There is use of two communal boardrooms, male & female toilets, kitchenette and a lounge area/ terrace, where one can make use of free Wi-Fi and enjoy stunning views. Easy parking in the area. Water & Electricity expenses are included in the price. Viewings are highly recommended, very good value for money.