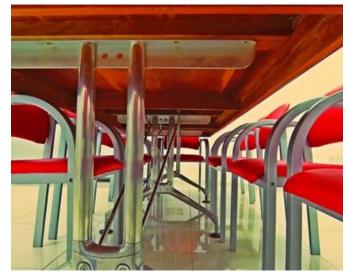

# **Office Space - For Rent - San Gwann**

Serviced office space located in a central area which is easily accessible. Measuring 19.8sqm, ideal for 4 work stations. Finished to the highest of standard, fully furnished, equipped and ready to move into, including air conditioning, telephones and internet connection. The reception area is manned between 8am and 5pm. There is use of two communal boardrooms, male & female toilets, kitchenette and a lounge area/ terrace, where one can make use of free Wi-Fi and enjoy stunning views. Easy parking in the area. Water & Electricity expenses are included in the price. Viewings are highly recommended, very good value for money.