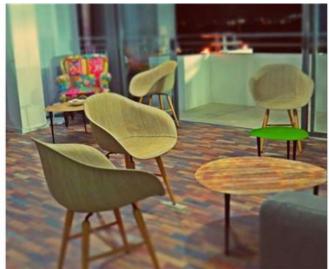

# **Office Space - For Rent - San Gwann**

Serviced office space located in a central area which is easily accessible. Measuring 19.8sqm, ideal for 4 work stations. Finished to the highest of standard, fully furnished, equipped and ready to move into, including air conditioning, telephones and internet connection. The reception area is manned between 8am and 5pm. There is use of two communal boardrooms, male & female toilets, kitchenette and a lounge area/ terrace, where one can make use of free Wi-Fi and enjoy stunning views. Easy parking in the area. Water & Electricity expenses are included in the price. Viewings are highly recommended, very good value for money.