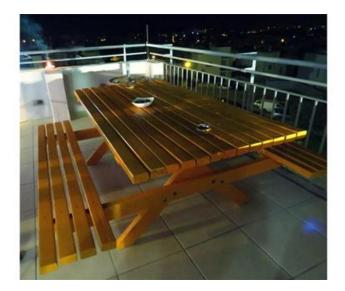

# **Office Space - For Rent - San Gwann**

Serviced office space located in a central area which is easily accessible. Measuring 19.8sqm, ideal for 4 work stations. Finished to the highest of standard, fully furnished, equipped and ready to move into, including air conditioning, telephones and internet connection. The reception area is manned between 8am and 5pm. There is use of two communal boardrooms, male & female toilets, kitchenette and a lounge area/ terrace, where one can make use of free Wi-Fi and enjoy stunning views. Easy parking in the area. Water & Electricity expenses are included in the price. Viewings are highly recommended, very good value for money.

### Rooms

**RE/MAX Elite - Sliema** RE/MAX Elite - Sliema

M: 21344204 E: elt@remax.com.mt T: 21344204

**RE/MAX Elite - Sliema** 241,Tower Road, Sliema, Malta