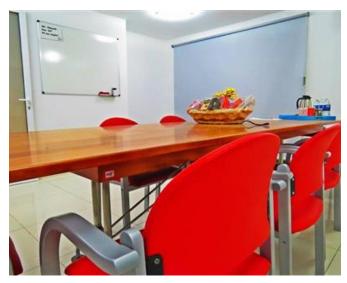

# **Office Space - For Rent - San Gwann**

Serviced office space located in a central area which is easily accessible. Measuring 19.8sqm, ideal for 4 work stations. Finished to the highest of standard, fully furnished, equipped and ready to move into, including air conditioning, telephones and internet connection. The reception area is manned between 8am and 5pm. There is use of two communal boardrooms, male & female toilets, kitchenette and a lounge area/ terrace, where one can make use of free Wi-Fi and enjoy stunning views. Easy parking in the area. Water & Electricity expenses are included in the price. Viewings are highly recommended, very good value for money.