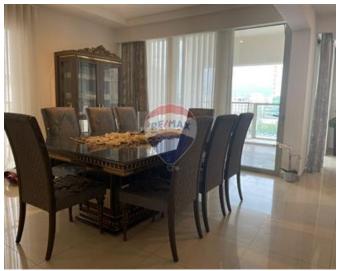

## **Apartment - For Rent - Sliema**

TIGNE POINT - 6th floor apartment forming part of a prestigious development in the heart of a much sought after area. Offering a spacious layout and enjoying plenty of natural light, accommodation comprises of an entrance hall, an open plan kitchen/ living/ dining area leading onto a sizeable front balcony overlooking the piazetta. Three bedrooms, of which one has a large sofa but can easily be turned into a bedroom, two bathrooms, main with en suite, a guest toilet and laundry room, as well an underlying parking space and use of a communal swimming pool.. A truly lovely home, viewings are highly recommended. This property is finished to high standards and includes all amenities

#### Rooms

- Kitchen : 0 x 0 m (0 m2)
- Dining : 0 x 0 m (0 m2)
- Living : 0 x 0 m (0 m2)
- Double Bedroom : 0 x 0 m (0 m2)
- Double Bedroom : 0 x 0 m (0 m2)
- Double Bedroom : 0 x 0 m (0 m2)
- ✓ Shower Ensuite : 0 x 0 m (0 m2)