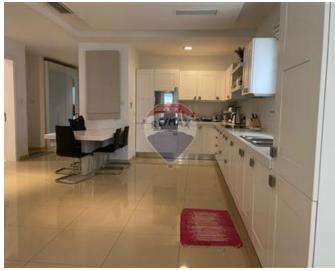

## **Apartment - For Rent - Sliema**

TIGNE POINT - 6th floor apartment forming part of a prestigious development in the heart of a much sought after area. Offering a spacious layout and enjoying plenty of natural light, accommodation comprises of an entrance hall, an open plan kitchen/ living/ dining area leading onto a sizeable front balcony overlooking the piazetta. Three bedrooms, of which one has a large sofa but can easily be turned into a bedroom, two bathrooms, main with en suite, a guest toilet and laundry room, as well an underlying parking space and use of a communal swimming pool.. A truly lovely home, viewings are highly recommended. This property is finished to high standards and includes all amenities

#### Rooms

- Kitchen : 0 x 0 m (0 m2)
- Dining : 0 x 0 m (0 m2)
- Living : 0 x 0 m (0 m2)
- Double Bedroom : 0 x 0 m (0 m2)
- Double Bedroom : 0 x 0 m (0 m2)
- Double Bedroom : 0 x 0 m (0 m2)
- ✓ Shower Ensuite : 0 x 0 m (0 m2)