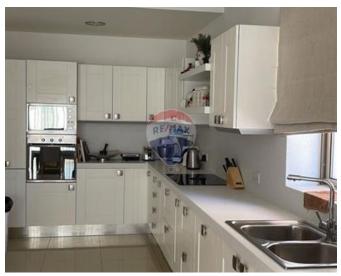

## **Apartment - For Rent - Sliema**

TIGNE POINT - 6th floor apartment forming part of a prestigious development in the heart of a much sought after area. Offering a spacious layout and enjoying plenty of natural light, accommodation comprises of an entrance hall, an open plan kitchen/ living/ dining area leading onto a sizeable front balcony overlooking the piazetta. Three bedrooms, of which one has a large sofa but can easily be turned into a bedroom, two bathrooms, main with en suite, a guest toilet and laundry room, as well an underlying parking space and use of a communal swimming pool.. A truly lovely home, viewings are highly recommended. This property is finished to high standards and includes all amenities

#### Rooms

- Kitchen : 0 x 0 m (0 m2)
- Dining : 0 x 0 m (0 m2)
- Living : 0 x 0 m (0 m2)
- Double Bedroom : 0 x 0 m (0 m2)
- Double Bedroom : 0 x 0 m (0 m2)
- Double Bedroom : 0 x 0 m (0 m2)
- ✓ Shower Ensuite : 0 x 0 m (0 m2)