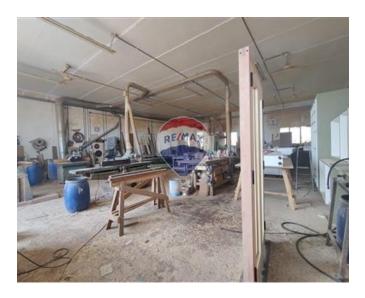

### Warehouse - For Rent - Mosta

MOSTA - . An ideal opportunity to acquire a street level large WAREHOUSE in an industrial estate in a very central and easily accessible part of the island. Covering a total footprint of 410sq. Property also has water and electricity installed and guest toilets. Ideal for any type of commercial activity including manufacturing, storage, production. NOT TO BE MISSED