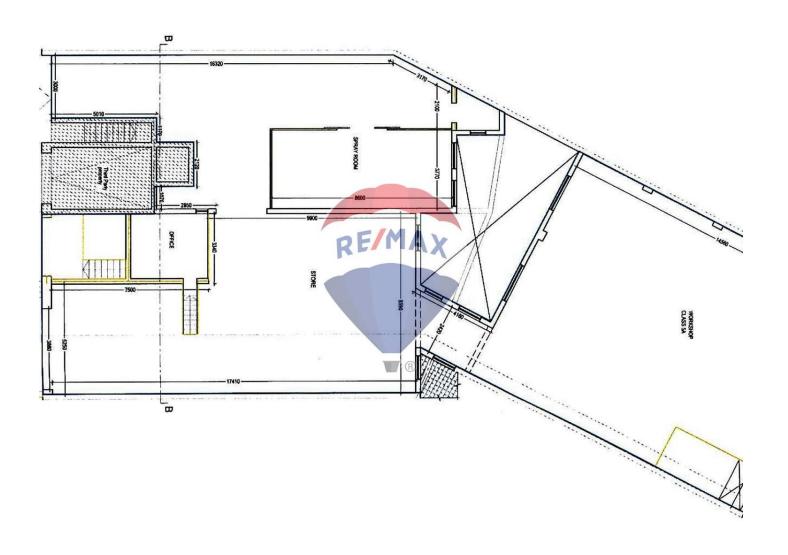

### Warehouse - For Rent - Mosta

MOSTA - . An ideal opportunity to acquire a street level large WAREHOUSE in an industrial estate in a very central and easily accessible part of the island. Covering a total footprint of 410sq. Property also has water and electricity installed and guest toilets. Ideal for any type of commercial activity including manufacturing, storage, production. NOT TO BE MISSED

#### Rooms

- ✓ Workshop : 10 x 10 m (100 m2)
- Workshop : 10 x 10 m (100 m2)
- ✓ Workshop : 10 x 10 m (100 m2)
- ✓ Workshop : 10 x 10 m (100 m2)
- ✓ Bathroom : 2 x 2 m (4 m2)