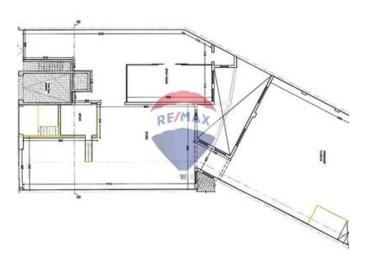

### Warehouse - For Rent - Mosta

MOSTA - . An ideal opportunity to acquire a street level large WAREHOUSE in an industrial estate in a very central and easily accessible part of the island. Covering a total footprint of 410sq. Property also has water and electricity installed and guest toilets. Ideal for any type of commercial activity including manufacturing, storage, production. NOT TO BE MISSED

#### Rooms

- ✓ Workshop : 10 x 10 m (100 m2)
- Workshop : 10 x 10 m (100 m2)
- ✓ Workshop : 10 x 10 m (100 m2)
- ✓ Workshop : 10 x 10 m (100 m2)
- ✓ Bathroom : 2 x 2 m (4 m2)