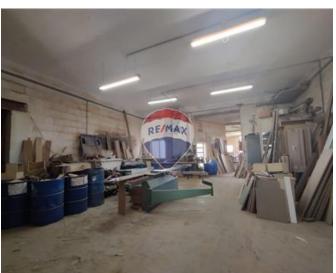

### Warehouse - For Rent - Mosta

MOSTA - . An ideal opportunity to acquire a street level large WAREHOUSE in an industrial estate in a very central and easily accessible part of the island. Covering a total footprint of 410sq. Property also has water and electricity installed and guest toilets. Ideal for any type of commercial activity including manufacturing, storage, production. NOT TO BE MISSED