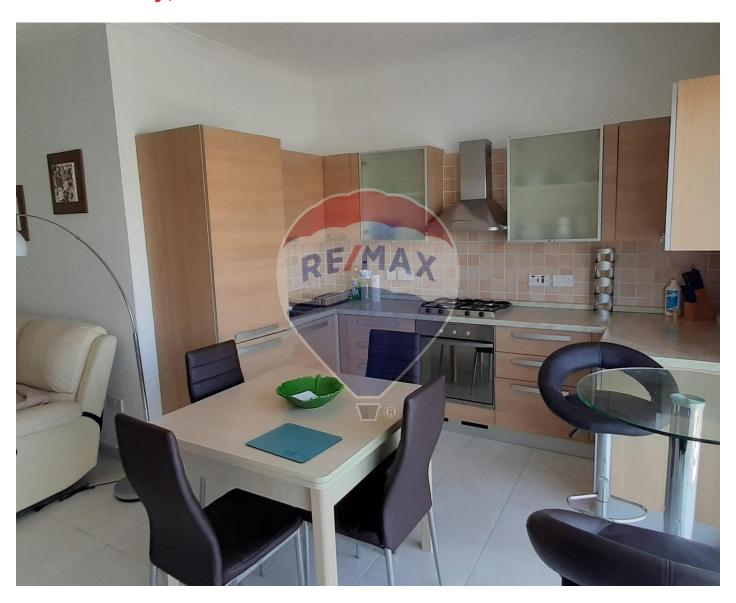

## **Apartment - For Rent - St Paul's Bay**

ST PAUL'S BAY - Furnished seafront apartment, enjoying great views of St. Paul's Islands. Layout comprises of an open plan kitchen/living/dining area with a front balcony overlooking Xemxija Bay., double bedroom (with an en-suite shower), second bedroom with two single beds, guest bathroom and drying area at the back. Wi-Fi and common area fee is included in rental price!

### Rooms

- Kitchen/Living/Dining: 0 x 0 m (0 m2)
- ✓ Double Bedroom : 0 x 0 m (0 m2)
- ✓ Double Bedroom : 0 x 0 m (0 m2)
- ✓ Bathroom Ensuite : 0 x 0 m (0 m2)
- ✓ Bathroom : 0 x 0 m (0 m2)
- ✓ Box Room : 0 x 0 m (0 m2)