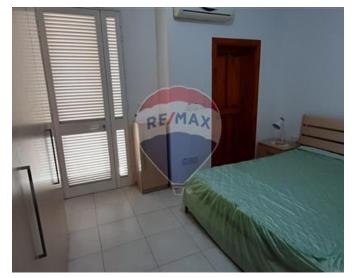

## **Apartment - For Rent - St Paul's Bay**

ST PAUL'S BAY - Furnished seafront apartment, enjoying great views of St. Paul's Islands. Layout comprises of an open plan kitchen/living/dining area with a front balcony overlooking Xemxija Bay., double bedroom (with an en-suite shower), second bedroom with two single beds, guest bathroom and drying area at the back. Wi-Fi and common area fee is included in rental price!

### Rooms

- Kitchen/Living/Dining: 0 x 0 m (0 m2)
- ✓ Double Bedroom : 0 x 0 m (0 m2)
- ✓ Double Bedroom : 0 x 0 m (0 m2)
- ✓ Bathroom Ensuite : 0 x 0 m (0 m2)
- ✓ Bathroom : 0 x 0 m (0 m2)
- ✓ Box Room : 0 x 0 m (0 m2)