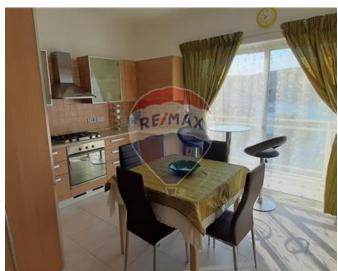

## **Apartment - For Rent - St Paul's Bay**

ST PAUL'S BAY - Furnished seafront apartment, enjoying great views of St. Paul's Islands. Layout comprises of an open plan kitchen/living/dining area with a front balcony overlooking Xemxija Bay., double bedroom (with an en-suite shower), second bedroom with two single beds, guest bathroom and drying area at the back. Wi-Fi and common area fee is included in rental price!

### Rooms

- Kitchen/Living/Dining: 0 x 0 m (0 m2)
- ✓ Double Bedroom : 0 x 0 m (0 m2)
- ✓ Double Bedroom : 0 x 0 m (0 m2)
- ✓ Bathroom Ensuite : 0 x 0 m (0 m2)
- ✓ Bathroom : 0 x 0 m (0 m2)
- ✓ Box Room : 0 x 0 m (0 m2)