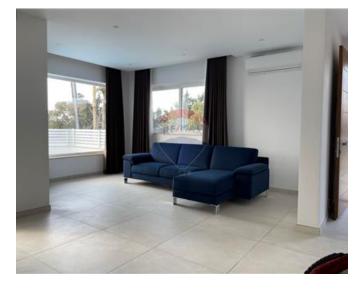

## Villa Semi-detached - For Rent - Naxxar

NAXXAR - A Modern designer finished Villa located in one of the most sought after areas in Malta. This villa is finished to the highest standards with very bright spacious layout. The entrance leads onto a open plan living/dining area, designer modern kitchen flows on to the pool and terrace perfect for outside entertaining with rest room and shower. The first floor consists of 3 double bedrooms, a master en-suite and guest bathroom. On the second floor one will find another shower room with office/bedroom with access to roof terrace with stunning views over the country side. This property also has 3 car garage with access from street level. A beautiful home!

✓ Shower Ensuite : 0 x 0 m (0 m2)

✓ Open Space : 0 x 0 m (0 m2)