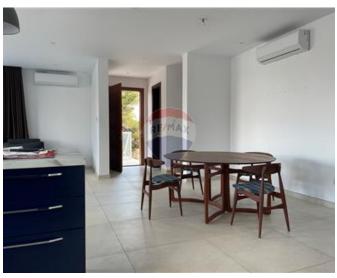

## Villa Semi-detached - For Rent - Naxxar

NAXXAR - A Modern designer finished Villa located in one of the most sought after areas in Malta. This villa is finished to the highest standards with very bright spacious layout. The entrance leads onto a open plan living/dining area, designer modern kitchen flows on to the pool and terrace perfect for outside entertaining with rest room and shower. The first floor consists of 3 double bedrooms, a master en-suite and guest bathroom. On the second floor one will find another shower room with office/bedroom with access to roof terrace with stunning views over the country side. This property also has 3 car garage with access from street level. A beautiful home!

#### Rooms

- ✓ Kitchen/Living/Dining: 0 x 0 m (0 m2)
- ✓ Double Bedroom : 0 x 0 m (0 m2)
- ✓ Double Bedroom : 0 x 0 m (0 m2)
- ✓ Double Bedroom : 0 x 0 m (0 m2)

✓ Bathroom : 0 x 0 m (0 m2)

✓ Shower: 0 x 0 m (0 m2)