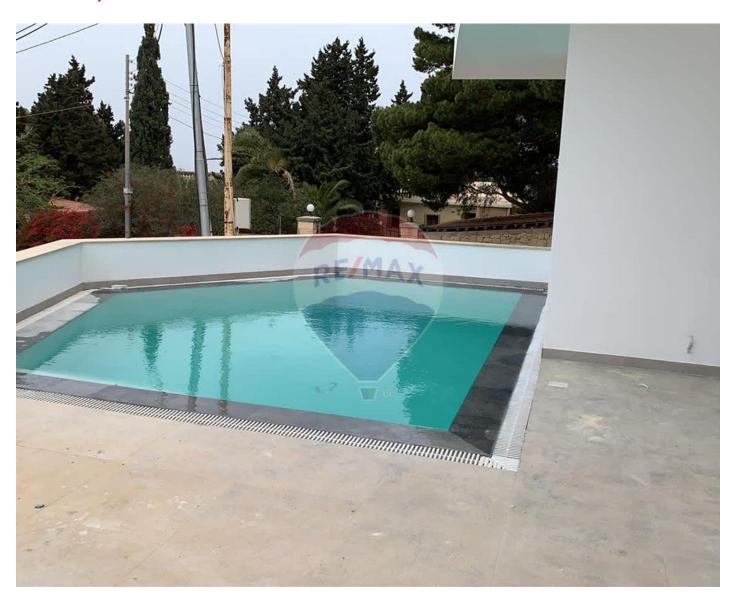

## Villa Semi-detached - For Rent - Naxxar

NAXXAR - A Modern designer finished Villa located in one of the most sought after areas in Malta. This villa is finished to the highest standards with very bright spacious layout. The entrance leads onto a open plan living/dining area, designer modern kitchen flows on to the pool and terrace perfect for outside entertaining with rest room and shower. The first floor consists of 3 double bedrooms, a master en-suite and guest bathroom. On the second floor one will find another shower room with office/bedroom with access to roof terrace with stunning views over the country side. This property also has 3 car garage with access from street level. A beautiful home!

### **Features**

- Automatic door
- En Suite
- ✓ Fire Place Heating
- Water Utility
- ✓ Towel Warmers
- Fire Safety
- ✓ Pool
- Court Yard
- Balcony
- Garden
- Alarm System

- Kitchen/Dinette
- Entrance Hall
- Marble Floor
- Soffit Ceilings
- ✓ A/C
- Double Glazed
- Terrace
- Air Space
- Roof Terrace
- ✓ Pool Deck