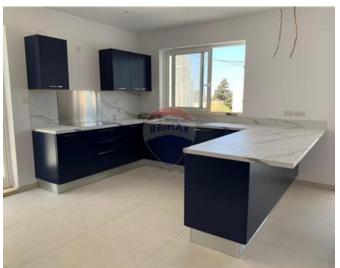

## Villa Semi-detached - For Rent - Naxxar

NAXXAR - A Modern designer finished Villa located in one of the most sought after areas in Malta. This villa is finished to the highest standards with very bright spacious layout. The entrance leads onto a open plan living/dining area, designer modern kitchen flows on to the pool and terrace perfect for outside entertaining with rest room and shower. The first floor consists of 3 double bedrooms, a master en-suite and guest bathroom. On the second floor one will find another shower room with office/bedroom with access to roof terrace with stunning views over the country side. This property also has 3 car garage with access from street level. A beautiful home!