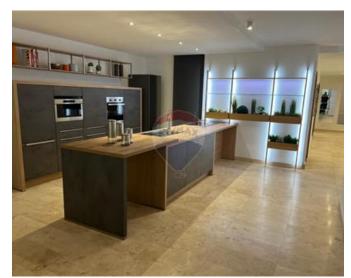

## **Apartment - For Rent - Mosta**

MOSTA - Highly furnished and finished Apartment situated in the main area of Mosta. This property comprises of a kitchen/living/dining area, two bedrooms, a main bathroom and an ensuite. It also enjoys a study room. Fully airconditioned with flat screen TV, a washing machine and tumble dryer. Close to amenities. The apartment enjoys lovely views of the island. Don't miss out.

### Rooms

- ✓ Kitchen/Living/Dining: 0 x 0 m (0 m2)
- ✓ Double Bedroom : 0 x 0 m (0 m2)
- ✓ Double Bedroom : 0 x 0 m (0 m2)
- ✓ Bathroom : 0 x 0 m (0 m2)
- ✓ Bathroom Ensuite : 0 x 0 m (0 m2)