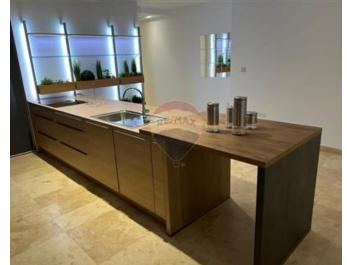

## **Apartment - For Rent - Mosta**

MOSTA - Highly furnished and finished Apartment situated in the main area of Mosta. This property comprises of a kitchen/living/dining area, two bedrooms, a main bathroom and an ensuite. It also enjoys a study room. Fully airconditioned with flat screen TV, a washing machine and tumble dryer. Close to amenities. The apartment enjoys lovely views of the island. Don't miss out.

### Rooms

- ✓ Kitchen/Living/Dining: 0 x 0 m (0 m2)
- ✓ Double Bedroom : 0 x 0 m (0 m2)
- ✓ Double Bedroom : 0 x 0 m (0 m2)
- ✓ Bathroom : 0 x 0 m (0 m2)
- ✓ Bathroom Ensuite : 0 x 0 m (0 m2)