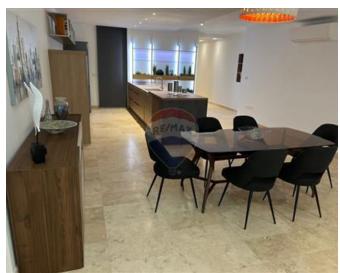

## **Apartment - For Rent - Mosta**

MOSTA - Highly furnished and finished Apartment situated in the main area of Mosta. This property comprises of a kitchen/living/dining area, two bedrooms, a main bathroom and an ensuite. It also enjoys a study room. Fully airconditioned with flat screen TV, a washing machine and tumble dryer. Close to amenities. The apartment enjoys lovely views of the island. Don't miss out.

### Rooms

- ✓ Kitchen/Living/Dining: 0 x 0 m (0 m2)
- ✓ Double Bedroom : 0 x 0 m (0 m2)
- ✓ Double Bedroom : 0 x 0 m (0 m2)
- ✓ Bathroom : 0 x 0 m (0 m2)
- ✓ Bathroom Ensuite : 0 x 0 m (0 m2)