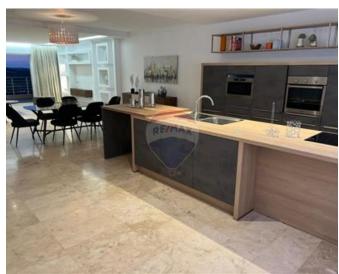

## **Apartment - For Rent - Mosta**

MOSTA - Highly furnished and finished Apartment situated in the main area of Mosta. This property comprises of a kitchen/living/dining area, two bedrooms, a main bathroom and an ensuite. It also enjoys a study room. Fully airconditioned with flat screen TV, a washing machine and tumble dryer. Close to amenities. The apartment enjoys lovely views of the island. Don't miss out.

### Rooms

- ✓ Kitchen/Living/Dining: 0 x 0 m (0 m2)
- ✓ Double Bedroom : 0 x 0 m (0 m2)
- ✓ Double Bedroom : 0 x 0 m (0 m2)
- ✓ Bathroom : 0 x 0 m (0 m2)
- ✓ Bathroom Ensuite : 0 x 0 m (0 m2)