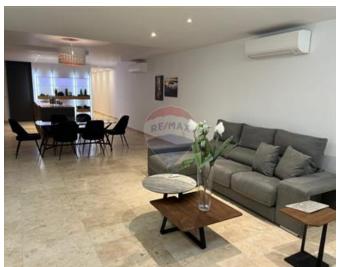

## **Apartment - For Rent - Mosta**

MOSTA - Highly furnished and finished Apartment situated in the main area of Mosta. This property comprises of a kitchen/living/dining area, two bedrooms, a main bathroom and an ensuite. It also enjoys a study room. Fully airconditioned with flat screen TV, a washing machine and tumble dryer. Close to amenities. The apartment enjoys lovely views of the island. Don't miss out.

#### **Features**

- ✓ Lift
- Ceramic Floor
- Entrance Hall
- Gypsum Plastering
- Skirting
- Terrace

- ✓ Kitchen/Dinette
- En Suite
- ✓ Soffit Ceilings
- ✓ A/C
- Passenger Lift
- Balcony