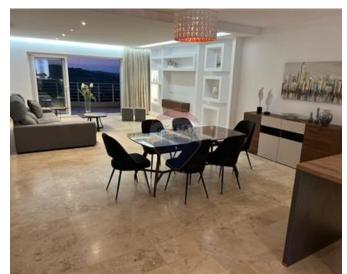

## **Apartment - For Rent - Mosta**

MOSTA - Highly furnished and finished Apartment situated in the main area of Mosta. This property comprises of a kitchen/living/dining area, two bedrooms, a main bathroom and an ensuite. It also enjoys a study room. Fully airconditioned with flat screen TV, a washing machine and tumble dryer. Close to amenities. The apartment enjoys lovely views of the island. Don't miss out.

### Rooms

- ✓ Kitchen/Living/Dining: 0 x 0 m (0 m2)
- ✓ Double Bedroom : 0 x 0 m (0 m2)
- ✓ Double Bedroom : 0 x 0 m (0 m2)
- ✓ Bathroom : 0 x 0 m (0 m2)
- ✓ Bathroom Ensuite : 0 x 0 m (0 m2)