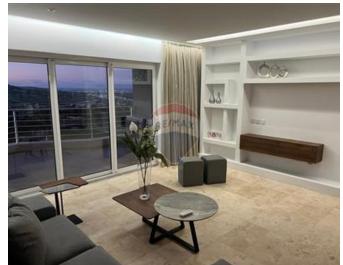

## **Apartment - For Rent - Mosta**

MOSTA - Highly furnished and finished Apartment situated in the main area of Mosta. This property comprises of a kitchen/living/dining area, two bedrooms, a main bathroom and an ensuite. It also enjoys a study room. Fully airconditioned with flat screen TV, a washing machine and tumble dryer. Close to amenities. The apartment enjoys lovely views of the island. Don't miss out.

#### **Features**

- ✓ Lift
- Ceramic Floor
- Entrance Hall
- Gypsum Plastering
- Skirting
- Terrace

- ✓ Kitchen/Dinette
- En Suite
- ✓ Soffit Ceilings
- ✓ A/C
- Passenger Lift
- Balcony