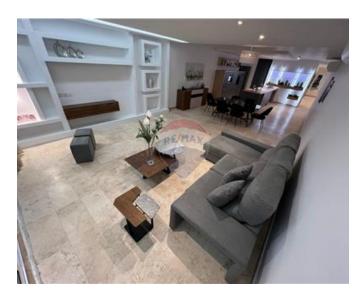

## **Apartment - For Rent - Mosta**

MOSTA - Highly furnished and finished Apartment situated in the main area of Mosta. This property comprises of a kitchen/living/dining area, two bedrooms, a main bathroom and an ensuite. It also enjoys a study room. Fully airconditioned with flat screen TV, a washing machine and tumble dryer. Close to amenities. The apartment enjoys lovely views of the island. Don't miss out.

#### **Features**

- ✓ Lift
- Ceramic Floor
- Entrance Hall
- Gypsum Plastering
- Skirting
- Terrace

- ✓ Kitchen/Dinette
- En Suite
- ✓ Soffit Ceilings
- ✓ A/C
- Passenger Lift
- Balcony