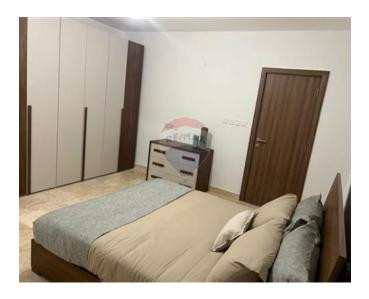

## **Apartment - For Rent - Mosta**

MOSTA - Highly furnished and finished Apartment situated in the main area of Mosta. This property comprises of a kitchen/living/dining area, two bedrooms, a main bathroom and an ensuite. It also enjoys a study room. Fully airconditioned with flat screen TV, a washing machine and tumble dryer. Close to amenities. The apartment enjoys lovely views of the island. Don't miss out.

### Rooms

- ✓ Kitchen/Living/Dining: 0 x 0 m (0 m2)
- ✓ Double Bedroom : 0 x 0 m (0 m2)
- ✓ Double Bedroom : 0 x 0 m (0 m2)
- ✓ Bathroom : 0 x 0 m (0 m2)
- ✓ Bathroom Ensuite : 0 x 0 m (0 m2)