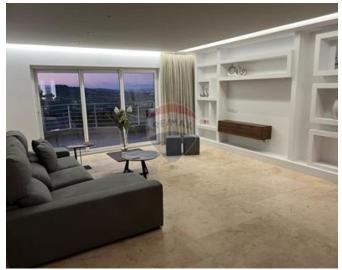

## **Apartment - For Rent - Mosta**

MOSTA - Highly furnished and finished Apartment situated in the main area of Mosta. This property comprises of a kitchen/living/dining area, two bedrooms, a main bathroom and an ensuite. It also enjoys a study room. Fully airconditioned with flat screen TV, a washing machine and tumble dryer. Close to amenities. The apartment enjoys lovely views of the island. Don't miss out.

# **Gallery**

**RE/MAX Elite - Sliema** RE/MAX Elite - Sliema

M: 21344204

E: elt@remax.com.mt

T: 21344204