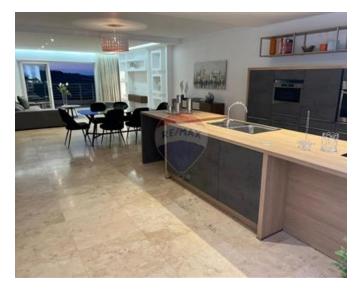

## **Apartment - For Rent - Mosta**

MOSTA - Highly furnished and finished Apartment situated in the main area of Mosta. This property comprises of a kitchen/living/dining area, two bedrooms, a main bathroom and an ensuite. It also enjoys a study room. Fully airconditioned with flat screen TV, a washing machine and tumble dryer. Close to amenities. The apartment enjoys lovely views of the island. Don't miss out.

### Rooms

- ✓ Kitchen/Living/Dining: 0 x 0 m (0 m2)
- ✓ Double Bedroom : 0 x 0 m (0 m2)
- ✓ Double Bedroom : 0 x 0 m (0 m2)
- ✓ Bathroom : 0 x 0 m (0 m2)
- ✓ Bathroom Ensuite : 0 x 0 m (0 m2)