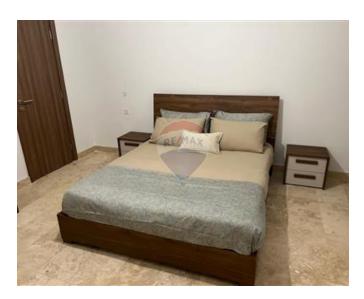

## **Apartment - For Rent - Mosta**

MOSTA - Highly furnished and finished Apartment situated in the main area of Mosta. This property comprises of a kitchen/living/dining area, two bedrooms, a main bathroom and an ensuite. It also enjoys a study room. Fully airconditioned with flat screen TV, a washing machine and tumble dryer. Close to amenities. The apartment enjoys lovely views of the island. Don't miss out.

### Rooms

- ✓ Kitchen/Living/Dining: 0 x 0 m (0 m2)
- ✓ Double Bedroom : 0 x 0 m (0 m2)
- ✓ Double Bedroom : 0 x 0 m (0 m2)
- ✓ Bathroom : 0 x 0 m (0 m2)
- ✓ Bathroom Ensuite : 0 x 0 m (0 m2)