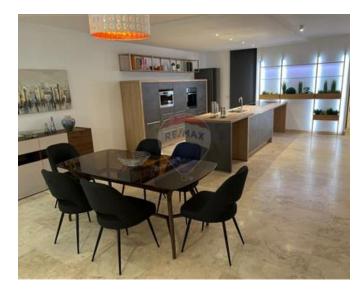

## **Apartment - For Rent - Mosta**

MOSTA - Highly furnished and finished Apartment situated in the main area of Mosta. This property comprises of a kitchen/living/dining area, two bedrooms, a main bathroom and an ensuite. It also enjoys a study room. Fully airconditioned with flat screen TV, a washing machine and tumble dryer. Close to amenities. The apartment enjoys lovely views of the island. Don't miss out.

### Rooms

- ✓ Kitchen/Living/Dining: 0 x 0 m (0 m2)
- ✓ Double Bedroom : 0 x 0 m (0 m2)
- ✓ Double Bedroom : 0 x 0 m (0 m2)
- ✓ Bathroom : 0 x 0 m (0 m2)
- ✓ Bathroom Ensuite : 0 x 0 m (0 m2)