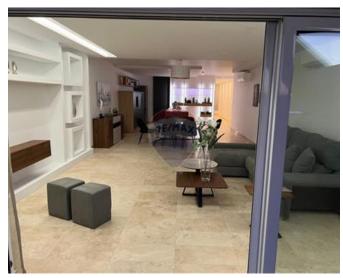

## **Apartment - For Rent - Mosta**

MOSTA - Highly furnished and finished Apartment situated in the main area of Mosta. This property comprises of a kitchen/living/dining area, two bedrooms, a main bathroom and an ensuite. It also enjoys a study room. Fully airconditioned with flat screen TV, a washing machine and tumble dryer. Close to amenities. The apartment enjoys lovely views of the island. Don't miss out.

#### **Features**

- ✓ Lift
- Ceramic Floor
- Entrance Hall
- Gypsum Plastering
- Skirting
- Terrace

- ✓ Kitchen/Dinette
- En Suite
- ✓ Soffit Ceilings
- ✓ A/C
- Passenger Lift
- Balcony