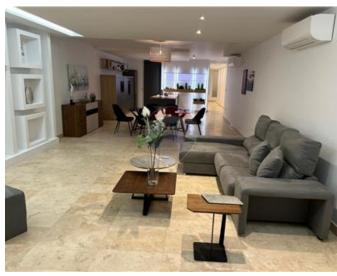

## **Apartment - For Rent - Mosta**

MOSTA - Highly furnished and finished Apartment situated in the main area of Mosta. This property comprises of a kitchen/living/dining area, two bedrooms, a main bathroom and an ensuite. It also enjoys a study room. Fully airconditioned with flat screen TV, a washing machine and tumble dryer. Close to amenities. The apartment enjoys lovely views of the island. Don't miss out.

#### **Features**

- ✓ Lift
- Ceramic Floor
- Entrance Hall
- Gypsum Plastering
- Skirting
- Terrace

- ✓ Kitchen/Dinette
- En Suite
- ✓ Soffit Ceilings
- ✓ A/C
- Passenger Lift
- Balcony