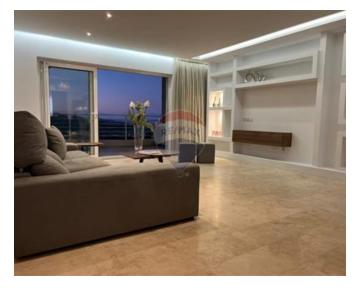

## **Apartment - For Rent - Mosta**

MOSTA - Highly furnished and finished Apartment situated in the main area of Mosta. This property comprises of a kitchen/living/dining area, two bedrooms, a main bathroom and an ensuite. It also enjoys a study room. Fully airconditioned with flat screen TV, a washing machine and tumble dryer. Close to amenities. The apartment enjoys lovely views of the island. Don't miss out.

#### **Features**

- ✓ Lift
- Ceramic Floor
- Entrance Hall
- Gypsum Plastering
- Skirting
- Terrace

- ✓ Kitchen/Dinette
- En Suite
- ✓ Soffit Ceilings
- ✓ A/C
- Passenger Lift
- Balcony