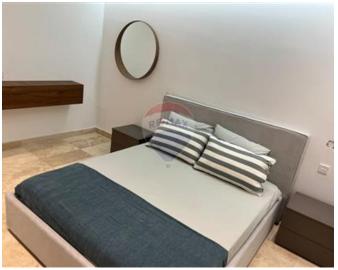

## **Apartment - For Rent - Mosta**

MOSTA - Highly furnished and finished Apartment situated in the main area of Mosta. This property comprises of a kitchen/living/dining area, two bedrooms, a main bathroom and an ensuite. It also enjoys a study room. Fully airconditioned with flat screen TV, a washing machine and tumble dryer. Close to amenities. The apartment enjoys lovely views of the island. Don't miss out.

### Rooms

- ✓ Kitchen/Living/Dining: 0 x 0 m (0 m2)
- ✓ Double Bedroom : 0 x 0 m (0 m2)
- ✓ Double Bedroom : 0 x 0 m (0 m2)
- ✓ Bathroom : 0 x 0 m (0 m2)
- ✓ Bathroom Ensuite : 0 x 0 m (0 m2)