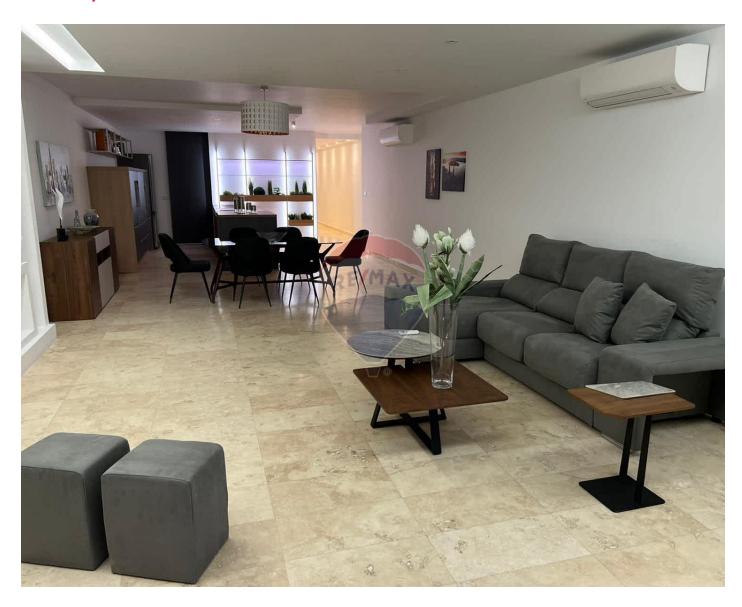

## **Apartment - For Rent - Mosta**

MOSTA - Highly furnished and finished Apartment situated in the main area of Mosta. This property comprises of a kitchen/living/dining area, two bedrooms, a main bathroom and an ensuite. It also enjoys a study room. Fully airconditioned with flat screen TV, a washing machine and tumble dryer. Close to amenities. The apartment enjoys lovely views of the island. Don't miss out.

# **Gallery**

**RE/MAX Elite - Sliema** RE/MAX Elite - Sliema

M: 21344204

E: elt@remax.com.mt

T: 21344204