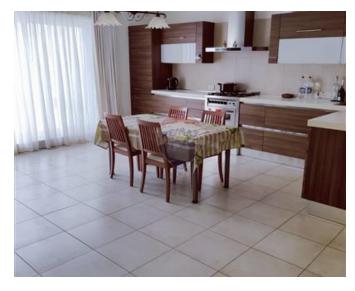

## **Penthouse - For Rent - Kirkop**

HAL KIRKOP - Bright, spacious and larger than usual PENTHOUSE, located in a quiet residential area and very close to all amenities and the airport. Comprising of a welcoming entrance hall leading to a spacious open plan kitchen, living and dining room leading to a spacious terrace ideal for al fresco dining or entertaining, master bedroom with en-suite shower room, another 2 bedrooms (1 x double bed and the other has 2 single beds) and main guest bathroom (bath tub). Ideal as a family home or for sharing. An optional one car garage is available at an extra cost.