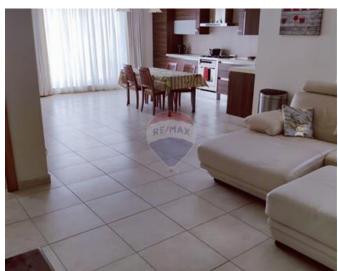

## **Penthouse - For Rent - Kirkop**

HAL KIRKOP - Bright, spacious and larger than usual PENTHOUSE, located in a quiet residential area and very close to all amenities and the airport. Comprising of a welcoming entrance hall leading to a spacious open plan kitchen, living and dining room leading to a spacious terrace ideal for al fresco dining or entertaining, master bedroom with en-suite shower room, another 2 bedrooms (1 x double bed and the other has 2 single beds) and main guest bathroom (bath tub). Ideal as a family home or for sharing. An optional one car garage is available at an extra cost.