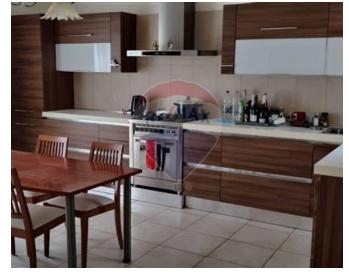

## **Penthouse - For Rent - Kirkop**

HAL KIRKOP - Bright, spacious and larger than usual PENTHOUSE, located in a quiet residential area and very close to all amenities and the airport. Comprising of a welcoming entrance hall leading to a spacious open plan kitchen, living and dining room leading to a spacious terrace ideal for al fresco dining or entertaining, master bedroom with en-suite shower room, another 2 bedrooms (1 x double bed and the other has 2 single beds) and main guest bathroom (bath tub). Ideal as a family home or for sharing. An optional one car garage is available at an extra cost.