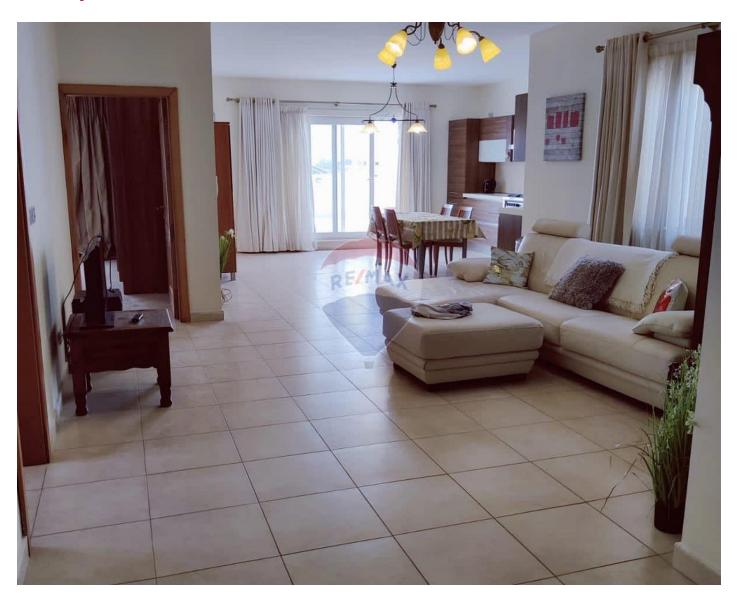

## **Penthouse - For Rent - Kirkop**

HAL KIRKOP - Bright, spacious and larger than usual PENTHOUSE, located in a quiet residential area and very close to all amenities and the airport. Comprising of a welcoming entrance hall leading to a spacious open plan kitchen, living and dining room leading to a spacious terrace ideal for al fresco dining or entertaining, master bedroom with en-suite shower room, another 2 bedrooms (1 x double bed and the other has 2 single beds) and main guest bathroom (bath tub). Ideal as a family home or for sharing. An optional one car garage is available at an extra cost.

# **Gallery**

**RE/MAX Elite - Sliema** RE/MAX Elite - Sliema

M: 21344204

E: elt@remax.com.mt

T: 21344204