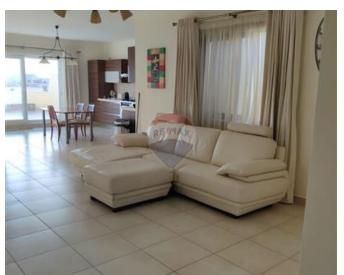

## **Penthouse - For Rent - Kirkop**

HAL KIRKOP - Bright, spacious and larger than usual PENTHOUSE, located in a quiet residential area and very close to all amenities and the airport. Comprising of a welcoming entrance hall leading to a spacious open plan kitchen, living and dining room leading to a spacious terrace ideal for al fresco dining or entertaining, master bedroom with en-suite shower room, another 2 bedrooms (1 x double bed and the other has 2 single beds) and main guest bathroom (bath tub). Ideal as a family home or for sharing. An optional one car garage is available at an extra cost.