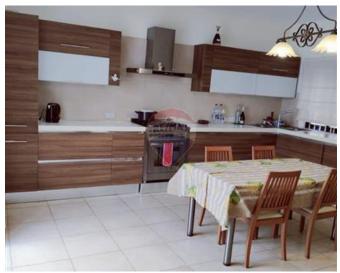

## **Penthouse - For Rent - Kirkop**

HAL KIRKOP - Bright, spacious and larger than usual PENTHOUSE, located in a quiet residential area and very close to all amenities and the airport. Comprising of a welcoming entrance hall leading to a spacious open plan kitchen, living and dining room leading to a spacious terrace ideal for al fresco dining or entertaining, master bedroom with en-suite shower room, another 2 bedrooms (1 x double bed and the other has 2 single beds) and main guest bathroom (bath tub). Ideal as a family home or for sharing. An optional one car garage is available at an extra cost.