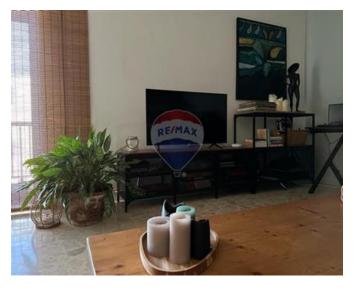

# **Apartment - For Rent - Swieqi**

SWIEQI – Bright and boosting natural light, located in a smart block in Swieqi, with access of communal pool, this spacious corner apartment consists of a welcoming sitting/living area leading to a front balcony, fully fitted and equipped separate kitchen, 2 double bedrooms, a main guest bathroom, spare toilet and a laundry room. To compliment this property, tenants have access to a lovely communal pool and also there is access to parking spaces on a first come first served basis.

#### Rooms

- Kitchen : 0 x 0 m (0 m2)
- Double Bedroom : 0 x 0 m (0 m2)
- Double Bedroom : 0 x 0 m (0 m2)
- Bathroom : 0 x 0 m (0 m2)
- ✓ Guest Toilet : 0 x 0 m (0 m2)
- Laundry : 0 x 0 m (0 m2)
- $\checkmark$  Living/Dining : 0 x 0 m (0 m2)