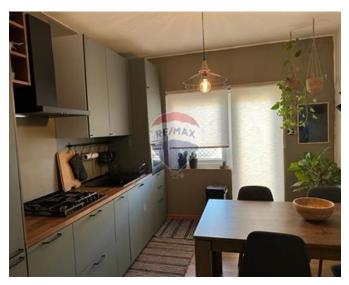

# **Apartment - For Rent - Swieqi**

SWIEQI – Bright and boosting natural light, located in a smart block in Swieqi, with access of communal pool, this spacious corner apartment consists of a welcoming sitting/living area leading to a front balcony, fully fitted and equipped separate kitchen, 2 double bedrooms, a main guest bathroom, spare toilet and a laundry room. To compliment this property, tenants have access to a lovely communal pool and also there is access to parking spaces on a first come first served basis.

#### Rooms

- Kitchen : 0 x 0 m (0 m2)
- Double Bedroom : 0 x 0 m (0 m2)
- Double Bedroom : 0 x 0 m (0 m2)
- Bathroom : 0 x 0 m (0 m2)
- ✓ Guest Toilet : 0 x 0 m (0 m2)
- Laundry : 0 x 0 m (0 m2)
- $\checkmark$  Living/Dining : 0 x 0 m (0 m2)