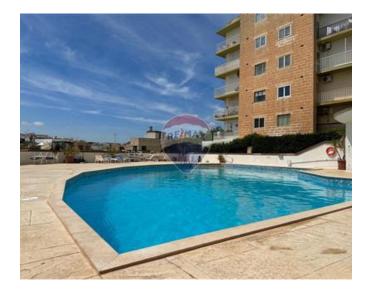

# **Apartment - For Rent - Swieqi**

SWIEQI – Bright and boosting natural light, located in a smart block in Swieqi, with access of communal pool, this spacious corner apartment consists of a welcoming sitting/living area leading to a front balcony, fully fitted and equipped separate kitchen, 2 double bedrooms, a main guest bathroom, spare toilet and a laundry room. To compliment this property, tenants have access to a lovely communal pool and also there is access to parking spaces on a first come first served basis.

#### **Features**

- 🗸 Lift
- Ceramic Floor
- ✓ Water Utility
- Soffit Ceilings
- A/C
- Pool
- Pool Deck