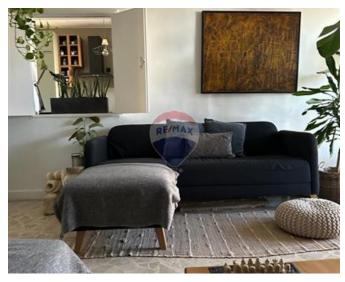

# **Apartment - For Rent - Swieqi**

SWIEQI – Bright and boosting natural light, located in a smart block in Swieqi, with access of communal pool, this spacious corner apartment consists of a welcoming sitting/living area leading to a front balcony, fully fitted and equipped separate kitchen, 2 double bedrooms, a main guest bathroom, spare toilet and a laundry room. To compliment this property, tenants have access to a lovely communal pool and also there is access to parking spaces on a first come first served basis.

#### Rooms

- Kitchen : 0 x 0 m (0 m2)
- Double Bedroom : 0 x 0 m (0 m2)
- Double Bedroom : 0 x 0 m (0 m2)
- Bathroom : 0 x 0 m (0 m2)
- ✓ Guest Toilet : 0 x 0 m (0 m2)
- Laundry : 0 x 0 m (0 m2)
- $\checkmark$  Living/Dining : 0 x 0 m (0 m2)