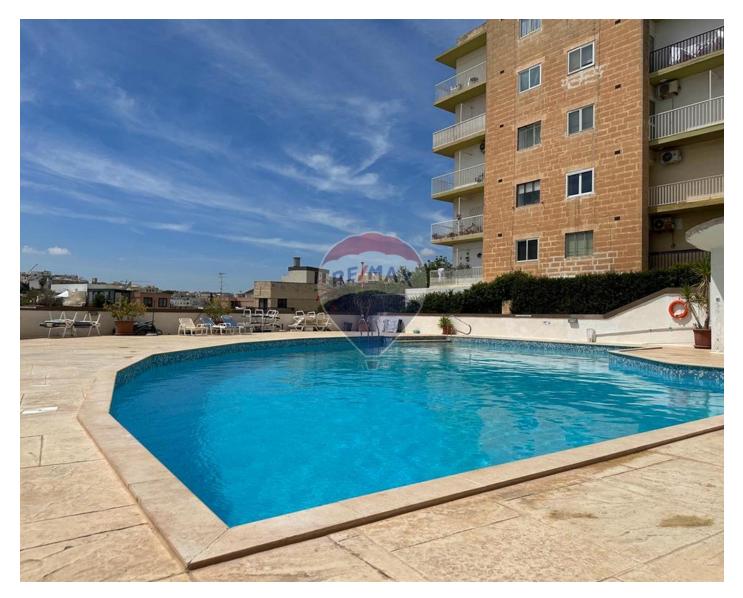

# **Apartment - For Rent - Swieqi**

SWIEQI – Bright and boosting natural light, located in a smart block in Swieqi, with access of communal pool, this spacious corner apartment consists of a welcoming sitting/living area leading to a front balcony, fully fitted and equipped separate kitchen, 2 double bedrooms, a main guest bathroom, spare toilet and a laundry room. To compliment this property, tenants have access to a lovely communal pool and also there is access to parking spaces on a first come first served basis.

#### **Features**

- 🗸 Lift
- Ceramic Floor
- ✓ Water Utility
- Soffit Ceilings
- A/C
- Pool
- Pool Deck