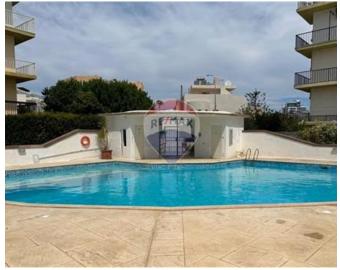

# **Apartment - For Rent - Swieqi**

SWIEQI – Bright and boosting natural light, located in a smart block in Swieqi, with access of communal pool, this spacious corner apartment consists of a welcoming sitting/living area leading to a front balcony, fully fitted and equipped separate kitchen, 2 double bedrooms, a main guest bathroom, spare toilet and a laundry room. To compliment this property, tenants have access to a lovely communal pool and also there is access to parking spaces on a first come first served basis.

#### **Features**

- 🗸 Lift
- Ceramic Floor
- ✓ Water Utility
- Soffit Ceilings
- A/C
- Pool
- Pool Deck