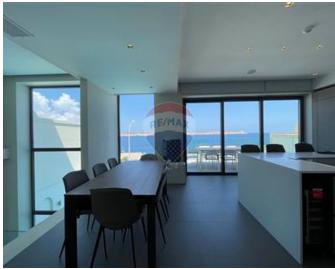

## Villa Semi-detached - For Rent -Mellieha

SANTA MARIA ESTATE - Located on the water's edge of a quiet villa area is this stylish, semi detached villa. Finished to high specifications and enjoying plenty of natural light throughout, the layout comprises of a spacious living room and bathroom at ground floor level, leading onto the pool and deck area, on the upper floor is an open plan dining and fully equipped kitchen, where one can enjoy stunning views of Mellieha Bay, the terrace overlooks the pool area and the bay, it is ideal for al fresco dining. Four double bedrooms, the main having a walk-in wardrobe and a back yard, three bathrooms (two en suite) and a laundry / storage room. To further compliment this property is a 250 square meter elevated garden. This property would make a lovely home, it really is quite unique, viewings are highly recommended.

# Gallery

**RE/MAX Elite - Sliema** RE/MAX Elite - Sliema

M: 21344204 E: elt@remax.com.mt T: 21344204

**RE/MAX Elite - Sliema** 241,Tower Road, Sliema, Malta