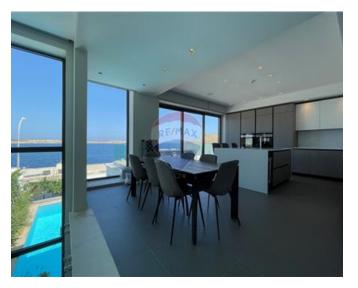

## Villa Semi-detached - For Rent -Mellieha

SANTA MARIA ESTATE - Located on the water's edge of a quiet villa area is this stylish, semi detached villa. Finished to high specifications and enjoying plenty of natural light throughout, the layout comprises of a spacious living room and bathroom at ground floor level, leading onto the pool and deck area, on the upper floor is an open plan dining and fully equipped kitchen, where one can enjoy stunning views of Mellieha Bay, the terrace overlooks the pool area and the bay, it is ideal for al fresco dining. Four double bedrooms, the main having a walk-in wardrobe and a back yard, three bathrooms (two en suite) and a laundry / storage room. To further compliment this property is a 250 square meter elevated garden. This property would make a lovely home, it really is quite unique, viewings are highly recommended.

# Gallery

**RE/MAX Elite - Sliema** RE/MAX Elite - Sliema

M: 21344204 E: elt@remax.com.mt T: 21344204

**RE/MAX Elite - Sliema** 241,Tower Road, Sliema, Malta