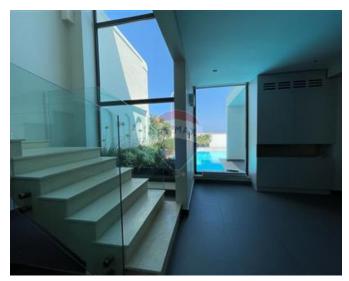

## Villa Semi-detached - For Rent -Mellieha

SANTA MARIA ESTATE - Located on the water's edge of a quiet villa area is this stylish, semi detached villa. Finished to high specifications and enjoying plenty of natural light throughout, the layout comprises of a spacious living room and bathroom at ground floor level, leading onto the pool and deck area, on the upper floor is an open plan dining and fully equipped kitchen, where one can enjoy stunning views of Mellieha Bay, the terrace overlooks the pool area and the bay, it is ideal for al fresco dining. Four double bedrooms, the main having a walk-in wardrobe and a back yard, three bathrooms (two en suite) and a laundry / storage room. To further compliment this property is a 250 square meter elevated garden. This property would make a lovely home, it really is quite unique, viewings are highly recommended.

# Gallery

**RE/MAX Elite - Sliema** RE/MAX Elite - Sliema

M: 21344204 E: elt@remax.com.mt T: 21344204

**RE/MAX Elite - Sliema** 241,Tower Road, Sliema, Malta