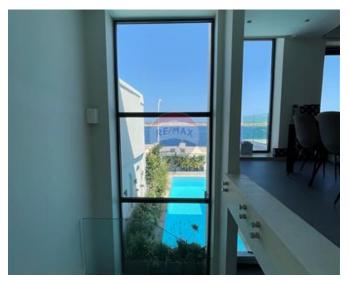

## Villa Semi-detached - For Rent -Mellieha

SANTA MARIA ESTATE - Located on the water's edge of a quiet villa area is this stylish, semi detached villa. Finished to high specifications and enjoying plenty of natural light throughout, the layout comprises of a spacious living room and bathroom at ground floor level, leading onto the pool and deck area, on the upper floor is an open plan dining and fully equipped kitchen, where one can enjoy stunning views of Mellieha Bay, the terrace overlooks the pool area and the bay, it is ideal for al fresco dining. Four double bedrooms, the main having a walk-in wardrobe and a back yard, three bathrooms (two en suite) and a laundry / storage room. To further compliment this property is a 250 square meter elevated garden. This property would make a lovely home, it really is quite unique, viewings are highly recommended.

# Gallery

**RE/MAX Elite - Sliema** RE/MAX Elite - Sliema

M: 21344204 E: elt@remax.com.mt T: 21344204

**RE/MAX Elite - Sliema** 241,Tower Road, Sliema, Malta