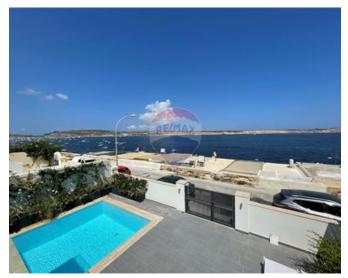

## Villa Semi-detached - For Rent -Mellieha

SANTA MARIA ESTATE - Located on the water's edge of a quiet villa area is this stylish, semi detached villa. Finished to high specifications and enjoying plenty of natural light throughout, the layout comprises of a spacious living room and bathroom at ground floor level, leading onto the pool and deck area, on the upper floor is an open plan dining and fully equipped kitchen, where one can enjoy stunning views of Mellieha Bay, the terrace overlooks the pool area and the bay, it is ideal for al fresco dining. Four double bedrooms, the main having a walk-in wardrobe and a back yard, three bathrooms (two en suite) and a laundry / storage room. To further compliment this property is a 250 square meter elevated garden. This property would make a lovely home, it really is quite unique, viewings are highly recommended.

# Gallery

**RE/MAX Elite - Sliema** RE/MAX Elite - Sliema

M: 21344204 E: elt@remax.com.mt T: 21344204

**RE/MAX Elite - Sliema** 241,Tower Road, Sliema, Malta