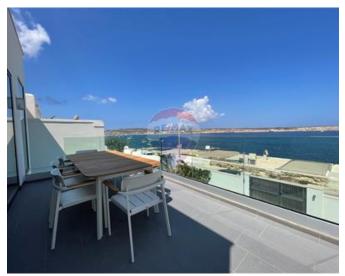

## Villa Semi-detached - For Rent -Mellieha

SANTA MARIA ESTATE - Located on the water's edge of a quiet villa area is this stylish, semi detached villa. Finished to high specifications and enjoying plenty of natural light throughout, the layout comprises of a spacious living room and bathroom at ground floor level, leading onto the pool and deck area, on the upper floor is an open plan dining and fully equipped kitchen, where one can enjoy stunning views of Mellieha Bay, the terrace overlooks the pool area and the bay, it is ideal for al fresco dining. Four double bedrooms, the main having a walk-in wardrobe and a back yard, three bathrooms (two en suite) and a laundry / storage room. To further compliment this property is a 250 square meter elevated garden. This property would make a lovely home, it really is quite unique, viewings are highly recommended.

# Gallery

**RE/MAX Elite - Sliema** RE/MAX Elite - Sliema

M: 21344204 E: elt@remax.com.mt T: 21344204

**RE/MAX Elite - Sliema** 241,Tower Road, Sliema, Malta