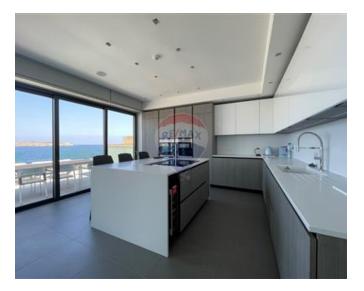

## Villa Semi-detached - For Rent -Mellieha

SANTA MARIA ESTATE - Located on the water's edge of a quiet villa area is this stylish, semi detached villa. Finished to high specifications and enjoying plenty of natural light throughout, the layout comprises of a spacious living room and bathroom at ground floor level, leading onto the pool and deck area, on the upper floor is an open plan dining and fully equipped kitchen, where one can enjoy stunning views of Mellieha Bay, the terrace overlooks the pool area and the bay, it is ideal for al fresco dining. Four double bedrooms, the main having a walk-in wardrobe and a back yard, three bathrooms (two en suite) and a laundry / storage room. To further compliment this property is a 250 square meter elevated garden. This property would make a lovely home, it really is quite unique, viewings are highly recommended.

# Gallery

**RE/MAX Elite - Sliema** RE/MAX Elite - Sliema

M: 21344204 E: elt@remax.com.mt T: 21344204

**RE/MAX Elite - Sliema** 241,Tower Road, Sliema, Malta