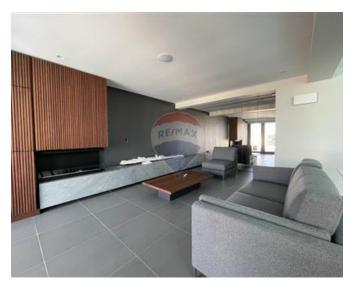

## Villa Semi-detached - For Rent -Mellieha

SANTA MARIA ESTATE - Located on the water's edge of a quiet villa area is this stylish, semi detached villa. Finished to high specifications and enjoying plenty of natural light throughout, the layout comprises of a spacious living room and bathroom at ground floor level, leading onto the pool and deck area, on the upper floor is an open plan dining and fully equipped kitchen, where one can enjoy stunning views of Mellieha Bay, the terrace overlooks the pool area and the bay, it is ideal for al fresco dining. Four double bedrooms, the main having a walk-in wardrobe and a back yard, three bathrooms (two en suite) and a laundry / storage room. To further compliment this property is a 250 square meter elevated garden. This property would make a lovely home, it really is quite unique, viewings are highly recommended.