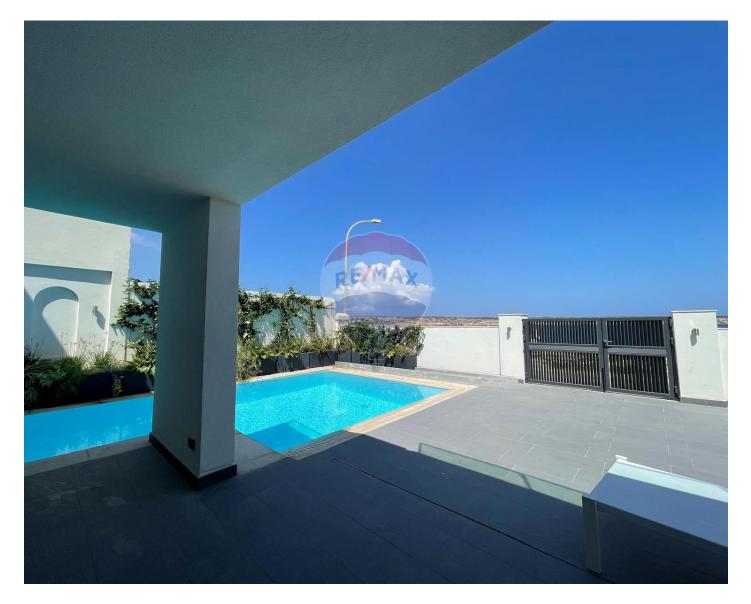

## Villa Semi-detached - For Rent -Mellieha

SANTA MARIA ESTATE - Located on the water's edge of a quiet villa area is this stylish, semi detached villa. Finished to high specifications and enjoying plenty of natural light throughout, the layout comprises of a spacious living room and bathroom at ground floor level, leading onto the pool and deck area, on the upper floor is an open plan dining and fully equipped kitchen, where one can enjoy stunning views of Mellieha Bay, the terrace overlooks the pool area and the bay, it is ideal for al fresco dining. Four double bedrooms, the main having a walk-in wardrobe and a back yard, three bathrooms (two en suite) and a laundry / storage room. To further compliment this property is a 250 square meter elevated garden. This property would make a lovely home, it really is quite unique, viewings are highly recommended.

#### **Features**

- Video Hall Porter
- Walk in Wardrobe
- Floor Heating
- Soffit Ceilings
- Towel Warmers
- Home Sound System
- Pool
- Balcony
- Back Yard
- CCTV