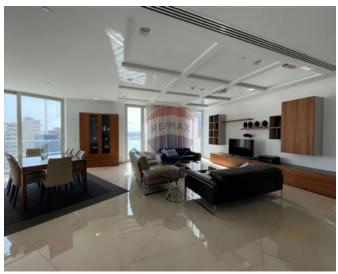

## **Apartment - For Rent - Sliema**

TIGNE POINT – Forming part of an upmarket residential complex, located in the heart of Sliema is this tastefully furnished apartment. Enjoying a spacious layout and plenty of natural light throughout, accommodation comprises of an open plan kitchen / living / dining area, leading onto a sizeable front terrace, which overlooks the main Pjazza and also enjoys side sea views, this lovely outdoor area is ideal for entertaining and sun lounging. Three double bedrooms and two bathrooms, main with en-suite and walk in wardrobe, guest WC and laundry / storage room. To further compliment this property are two underlying parking spaces and a storage room, as well as use of a communal swimming pool for the Summer months. This property would make a lovely home, viewings are highly recommended.

## Gallery

**RE/MAX Elite - Sliema** RE/MAX Elite - Sliema

M: 21344204 E: elt@remax.com.mt T: 21344204

**RE/MAX Elite - Sliema** 241,Tower Road, Sliema, Malta