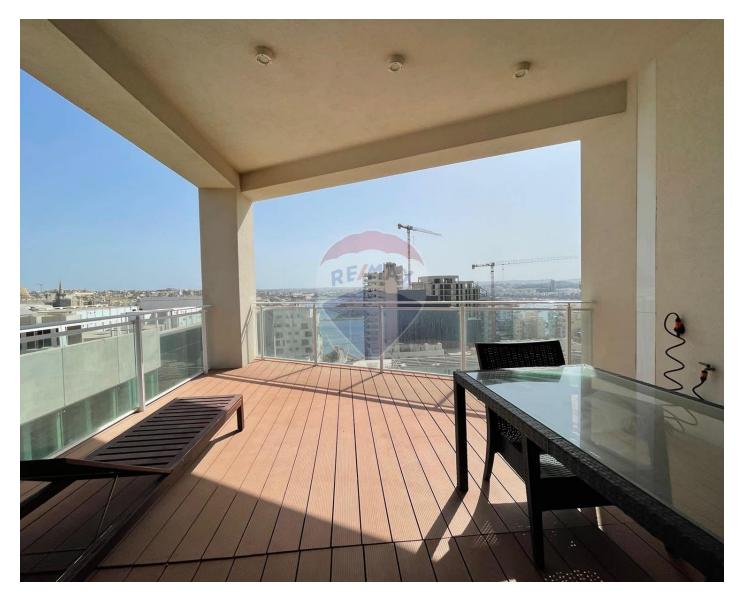

## **Apartment - For Rent - Sliema**

TIGNE POINT – Forming part of an upmarket residential complex, located in the heart of Sliema is this tastefully furnished apartment. Enjoying a spacious layout and plenty of natural light throughout, accommodation comprises of an open plan kitchen / living / dining area, leading onto a sizeable front terrace, which overlooks the main Pjazza and also enjoys side sea views, this lovely outdoor area is ideal for entertaining and sun lounging. Three double bedrooms and two bathrooms, main with en-suite and walk in wardrobe, guest WC and laundry / storage room. To further compliment this property are two underlying parking spaces and a storage room, as well as use of a communal swimming pool for the Summer months. This property would make a lovely home, viewings are highly recommended.