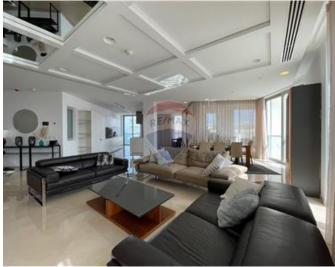

## **Apartment - For Rent - Sliema**

TIGNE POINT – Forming part of an upmarket residential complex, located in the heart of Sliema is this tastefully furnished apartment. Enjoying a spacious layout and plenty of natural light throughout, accommodation comprises of an open plan kitchen / living / dining area, leading onto a sizeable front terrace, which overlooks the main Pjazza and also enjoys side sea views, this lovely outdoor area is ideal for entertaining and sun lounging. Three double bedrooms and two bathrooms, main with en-suite and walk in wardrobe, guest WC and laundry / storage room. To further compliment this property are two underlying parking spaces and a storage room, as well as use of a communal swimming pool for the Summer months. This property would make a lovely home, viewings are highly recommended.