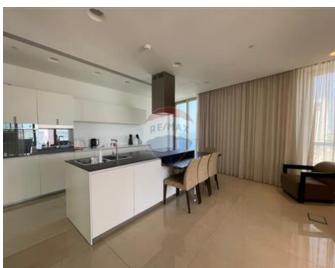

## **Apartment - For Rent - Sliema**

TIGNE POINT – Forming part of an upmarket residential complex, located in the heart of Sliema is this tastefully furnished apartment. Enjoying a spacious layout and plenty of natural light throughout, accommodation comprises of an open plan kitchen / living / dining area, leading onto a sizeable front terrace, which overlooks the main Pjazza and also enjoys side sea views, this lovely outdoor area is ideal for entertaining and sun lounging. Three double bedrooms and two bathrooms, main with en-suite and walk in wardrobe, guest WC and laundry / storage room. To further compliment this property are two underlying parking spaces and a storage room, as well as use of a communal swimming pool for the Summer months. This property would make a lovely home, viewings are highly recommended.

## Gallery

**RE/MAX Elite - Sliema** RE/MAX Elite - Sliema

M: 21344204 E: elt@remax.com.mt T: 21344204

**RE/MAX Elite - Sliema** 241,Tower Road, Sliema, Malta