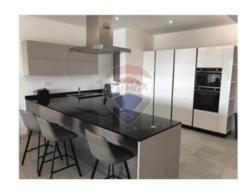

## **Apartment - For Rent - Sliema**

SLIEMA – Stunning, south facing Apartment, located along the Sliema seafront, enjoying unobstructed sea-views and panoramic views of Valletta, Sliema Creek, Manoel Island and Ta' Xbiex Yachting Marina. The modern and attractive design implemented in this apartment, harmoniously blends in with the beautiful surroundings. Large glass windows allow lots of natural light and beautifully portioned spaces give this property a sophisticated city life feel. Layout offers an open concept living area, in the form of a living and dining room, fully-fitted kitchen equipped with energy efficient household appliances, a guest bathroom, two double bedrooms (main with integrated en-suite), front balcony and a back terrace. Property is highly finished, including double glazed windows, VRV air-conditioning, high quality internal doors, frameless glass railing, and a standby emergency generator for all common areas. Ideal as a year-round home due to its unbeatable location, close to all amenities, within walking distance of Malta's best shopping malls, restaurants and cafes, banks, public transport, Valletta ferry and more. Optional car space is available within the block.