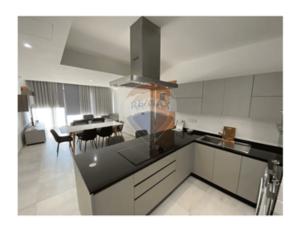

## **Apartment - For Rent - Sliema**

SLIEMA – Stunning, south facing Apartment, located along the Sliema seafront, enjoying unobstructed sea-views and panoramic views of Valletta, Sliema Creek, Manoel Island and Ta' Xbiex Yachting Marina. The modern and attractive design implemented in this apartment, harmoniously blends in with the beautiful surroundings. Large glass windows allow lots of natural light and beautifully portioned spaces give this property a sophisticated city life feel. Layout offers an open concept living area, in the form of a living and dining room, fully-fitted kitchen equipped with energy efficient household appliances, a guest bathroom, two double bedrooms (main with integrated en-suite), front balcony and a back terrace. Property is highly finished, including double glazed windows, VRV air-conditioning, high quality internal doors, frameless glass railing, and a standby emergency generator for all common areas. Ideal as a year-round home due to its unbeatable location, close to all amenities, within walking distance of Malta's best shopping malls, restaurants and cafes, banks, public transport, Valletta ferry and more. Optional car space is available within the block.