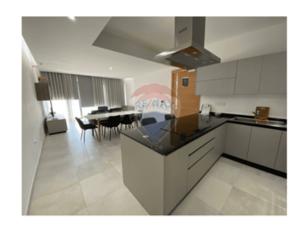

## **Apartment - For Rent - Sliema**

SLIEMA – Stunning, south facing Apartment, located along the Sliema seafront, enjoying unobstructed sea-views and panoramic views of Valletta, Sliema Creek, Manoel Island and Ta' Xbiex Yachting Marina. The modern and attractive design implemented in this apartment, harmoniously blends in with the beautiful surroundings. Large glass windows allow lots of natural light and beautifully portioned spaces give this property a sophisticated city life feel. Layout offers an open concept living area, in the form of a living and dining room, fully-fitted kitchen equipped with energy efficient household appliances, a guest bathroom, two double bedrooms (main with integrated en-suite), front balcony and a back terrace. Property is highly finished, including double glazed windows, VRV air-conditioning, high quality internal doors, frameless glass railing, and a standby emergency generator for all common areas. Ideal as a year-round home due to its unbeatable location, close to all amenities, within walking distance of Malta's best shopping malls, restaurants and cafes, banks, public transport, Valletta ferry and more. Optional car space is available within the block.