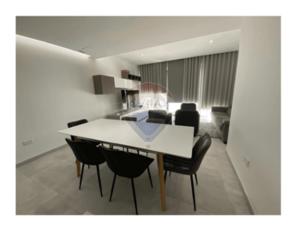

## **Apartment - For Rent - Sliema**

SLIEMA – Stunning, south facing Apartment, located along the Sliema seafront, enjoying unobstructed sea-views and panoramic views of Valletta, Sliema Creek, Manoel Island and Ta' Xbiex Yachting Marina. The modern and attractive design implemented in this apartment, harmoniously blends in with the beautiful surroundings. Large glass windows allow lots of natural light and beautifully portioned spaces give this property a sophisticated city life feel. Layout offers an open concept living area, in the form of a living and dining room, fully-fitted kitchen equipped with energy efficient household appliances, a guest bathroom, two double bedrooms (main with integrated en-suite), front balcony and a back terrace. Property is highly finished, including double glazed windows, VRV air-conditioning, high quality internal doors, frameless glass railing, and a standby emergency generator for all common areas. Ideal as a year-round home due to its unbeatable location, close to all amenities, within walking distance of Malta's best shopping malls, restaurants and cafes, banks, public transport, Valletta ferry and more. Optional car space is available within the block.