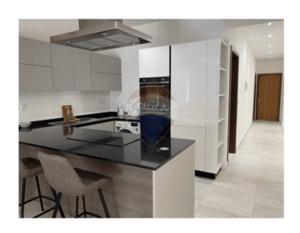

## **Apartment - For Rent - Sliema**

SLIEMA – Stunning, south facing Apartment, located along the Sliema seafront, enjoying unobstructed sea-views and panoramic views of Valletta, Sliema Creek, Manoel Island and Ta' Xbiex Yachting Marina. The modern and attractive design implemented in this apartment, harmoniously blends in with the beautiful surroundings. Large glass windows allow lots of natural light and beautifully portioned spaces give this property a sophisticated city life feel. Layout offers an open concept living area, in the form of a living and dining room, fully-fitted kitchen equipped with energy efficient household appliances, a guest bathroom, two double bedrooms (main with integrated en-suite), front balcony and a back terrace. Property is highly finished, including double glazed windows, VRV air-conditioning, high quality internal doors, frameless glass railing, and a standby emergency generator for all common areas. Ideal as a year-round home due to its unbeatable location, close to all amenities, within walking distance of Malta's best shopping malls, restaurants and cafes, banks, public transport, Valletta ferry and more. Optional car space is available within the block.