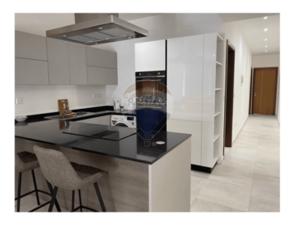

# **Apartment - For Rent - Sliema**

SLIEMA – Stunning, south facing Apartment, located along the Sliema seafront, enjoying unobstructed sea-views and panoramic views of Valletta, Sliema Creek, Manoel Island and Ta' Xbiex Yachting Marina. The modern and attractive design implemented in this apartment, harmoniously blends in with the beautiful surroundings. Large glass windows allow lots of natural light and beautifully portioned spaces give this property a sophisticated city life feel. Layout offers an open concept living area, in the form of a living and dining room, fully-fitted kitchen equipped with energy efficient household appliances, a guest bathroom, two double bedrooms (main with integrated en-suite), front balcony and a back terrace. Property is highly finished, including double glazed windows, VRV air-conditioning, high quality internal doors, frameless glass railing, and a standby emergency generator for all common areas. Ideal as a year-round home due to its unbeatable location, close to all amenities, within walking distance of Malta's best shopping malls, restaurants and cafes, banks, public transport, Valletta ferry and more. Optional car space is available within the block.