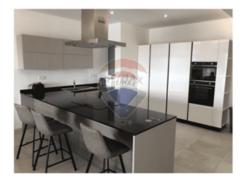

# **Apartment - For Rent - Sliema**

SLIEMA – Stunning, south facing Apartment, located along the Sliema seafront, enjoying unobstructed sea-views and panoramic views of Valletta, Sliema Creek, Manoel Island and Ta' Xbiex Yachting Marina. The modern and attractive design implemented in this apartment, harmoniously blends in with the beautiful surroundings. Large glass windows allow lots of natural light and beautifully portioned spaces give this property a sophisticated city life feel. Layout offers an open concept living area, in the form of a living and dining room, fully-fitted kitchen equipped with energy efficient household appliances, a guest bathroom, two double bedrooms (main with integrated en-suite), front balcony and a back terrace. Property is highly finished, including double glazed windows, VRV air-conditioning, high quality internal doors, frameless glass railing, and a standby emergency generator for all common areas. Ideal as a year-round home due to its unbeatable location, close to all amenities, within walking distance of Malta's best shopping malls, restaurants and cafes, banks, public transport, Valletta ferry and more. Optional car space is available within the block.