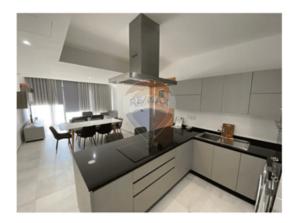

# **Apartment - For Rent - Sliema**

SLIEMA – Stunning, south facing Apartment, located along the Sliema seafront, enjoying unobstructed sea-views and panoramic views of Valletta, Sliema Creek, Manoel Island and Ta' Xbiex Yachting Marina. The modern and attractive design implemented in this apartment, harmoniously blends in with the beautiful surroundings. Large glass windows allow lots of natural light and beautifully portioned spaces give this property a sophisticated city life feel. Layout offers an open concept living area, in the form of a living and dining room, fully-fitted kitchen equipped with energy efficient household appliances, a guest bathroom, two double bedrooms (main with integrated en-suite), front balcony and a back terrace. Property is highly finished, including double glazed windows, VRV air-conditioning, high quality internal doors, frameless glass railing, and a standby emergency generator for all common areas. Ideal as a year-round home due to its unbeatable location, close to all amenities, within walking distance of Malta's best shopping malls, restaurants and cafes, banks, public transport, Valletta ferry and more. Optional car space is available within the block.