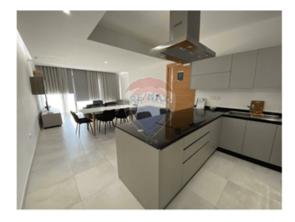

# **Apartment - For Rent - Sliema**

SLIEMA – Stunning, south facing Apartment, located along the Sliema seafront, enjoying unobstructed sea-views and panoramic views of Valletta, Sliema Creek, Manoel Island and Ta' Xbiex Yachting Marina. The modern and attractive design implemented in this apartment, harmoniously blends in with the beautiful surroundings. Large glass windows allow lots of natural light and beautifully portioned spaces give this property a sophisticated city life feel. Layout offers an open concept living area, in the form of a living and dining room, fully-fitted kitchen equipped with energy efficient household appliances, a guest bathroom, two double bedrooms (main with integrated en-suite), front balcony and a back terrace. Property is highly finished, including double glazed windows, VRV air-conditioning, high quality internal doors, frameless glass railing, and a standby emergency generator for all common areas. Ideal as a year-round home due to its unbeatable location, close to all amenities, within walking distance of Malta's best shopping malls, restaurants and cafes, banks, public transport, Valletta ferry and more. Optional car space is available within the block.