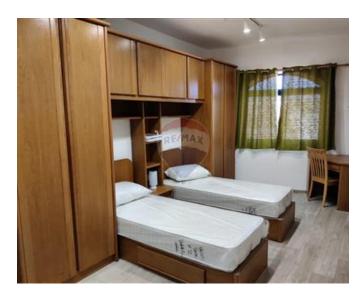

### **Terraced House - For Rent - Qormi**

Recently refurbished Terraced House, split on 3 levels, centrally located and close to all amenities in Qormi. On the first floor, a separate fully fitted & equipped kitchen / dining room, sitting / tv room leading to a front balcony, shower room, on the second floor, one finds the sleeping quarters consisting of a double bedroom leading to a front balcony, another double bedroom (twin beds) and has 2 writing desks, bathroom (with a bathtub) and a flight of stairs leading to a washroom and to compliment this property, it enjoys full ownership of roof with stretching views up to Mdina. Brand new kitchen, bathrooms & bedrooms.