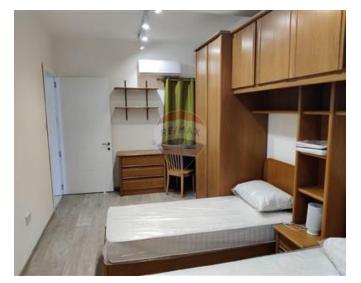

### **Terraced House - For Rent - Qormi**

Recently refurbished Terraced House, split on 3 levels, centrally located and close to all amenities in Qormi. On the first floor, a separate fully fitted & equipped kitchen / dining room, sitting / tv room leading to a front balcony, shower room, on the second floor, one finds the sleeping quarters consisting of a double bedroom leading to a front balcony, another double bedroom (twin beds) and has 2 writing desks, bathroom (with a bathtub) and a flight of stairs leading to a washroom and to compliment this property, it enjoys full ownership of roof with stretching views up to Mdina. Brand new kitchen, bathrooms & bedrooms.