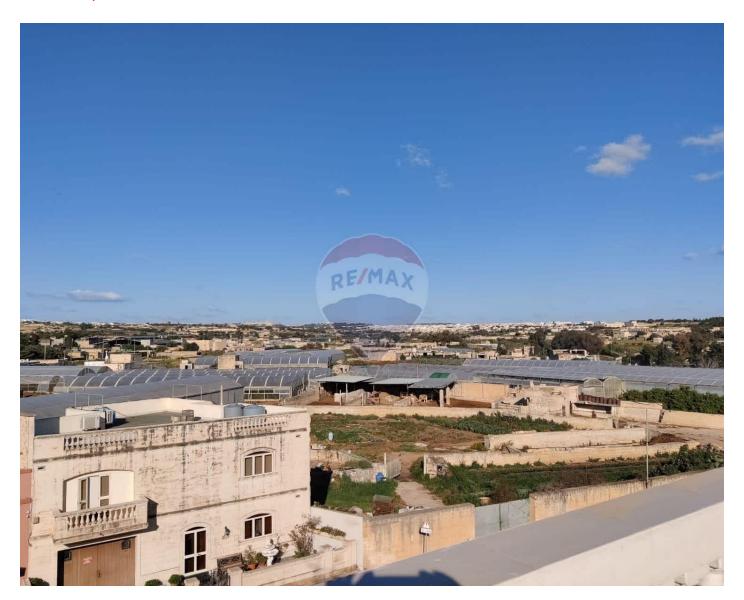

### **Terraced House - For Rent - Qormi**

Recently refurbished Terraced House, split on 3 levels, centrally located and close to all amenities in Qormi. On the first floor, a separate fully fitted & equipped kitchen / dining room, sitting / tv room leading to a front balcony, shower room, on the second floor, one finds the sleeping quarters consisting of a double bedroom leading to a front balcony, another double bedroom (twin beds) and has 2 writing desks, bathroom (with a bathtub) and a flight of stairs leading to a washroom and to compliment this property, it enjoys full ownership of roof with stretching views up to Mdina. Brand new kitchen, bathrooms & bedrooms.