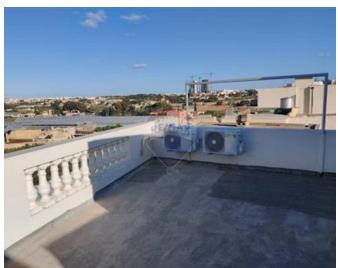

### **Terraced House - For Rent - Qormi**

Recently refurbished Terraced House, split on 3 levels, centrally located and close to all amenities in Qormi. On the first floor, a separate fully fitted & equipped kitchen / dining room, sitting / tv room leading to a front balcony, shower room, on the second floor, one finds the sleeping quarters consisting of a double bedroom leading to a front balcony, another double bedroom (twin beds) and has 2 writing desks, bathroom (with a bathtub) and a flight of stairs leading to a washroom and to compliment this property, it enjoys full ownership of roof with stretching views up to Mdina. Brand new kitchen, bathrooms & bedrooms.

#### **Features**

- Kitchen/Dinette
- Floors Hardwood
- Electricity Utility
- Balcony

- Ceramic Floor
- Water Utility
- A/C
- Roof Terrace