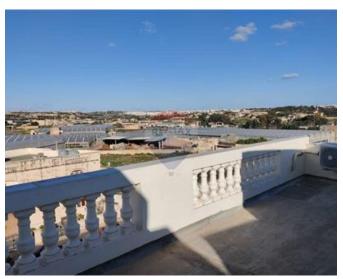

### **Terraced House - For Rent - Qormi**

Recently refurbished Terraced House, split on 3 levels, centrally located and close to all amenities in Qormi. On the first floor, a separate fully fitted & equipped kitchen / dining room, sitting / tv room leading to a front balcony, shower room, on the second floor, one finds the sleeping quarters consisting of a double bedroom leading to a front balcony, another double bedroom (twin beds) and has 2 writing desks, bathroom (with a bathtub) and a flight of stairs leading to a washroom and to compliment this property, it enjoys full ownership of roof with stretching views up to Mdina. Brand new kitchen, bathrooms & bedrooms.

#### **Features**

- Kitchen/Dinette
- Floors Hardwood
- Electricity Utility
- Balcony

- Ceramic Floor
- Water Utility
- A/C
- Roof Terrace