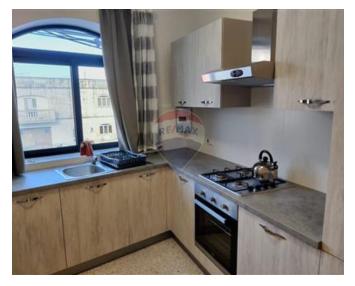

### **Terraced House - For Rent - Qormi**

Recently refurbished Terraced House, split on 3 levels, centrally located and close to all amenities in Qormi. On the first floor, a separate fully fitted & equipped kitchen / dining room, sitting / tv room leading to a front balcony, shower room, on the second floor, one finds the sleeping quarters consisting of a double bedroom leading to a front balcony, another double bedroom (twin beds) and has 2 writing desks, bathroom (with a bathtub) and a flight of stairs leading to a washroom and to compliment this property, it enjoys full ownership of roof with stretching views up to Mdina. Brand new kitchen, bathrooms & bedrooms.