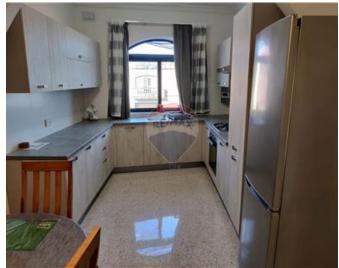

### **Terraced House - For Rent - Qormi**

Recently refurbished Terraced House, split on 3 levels, centrally located and close to all amenities in Qormi. On the first floor, a separate fully fitted & equipped kitchen / dining room, sitting / tv room leading to a front balcony, shower room, on the second floor, one finds the sleeping quarters consisting of a double bedroom leading to a front balcony, another double bedroom (twin beds) and has 2 writing desks, bathroom (with a bathtub) and a flight of stairs leading to a washroom and to compliment this property, it enjoys full ownership of roof with stretching views up to Mdina. Brand new kitchen, bathrooms & bedrooms.