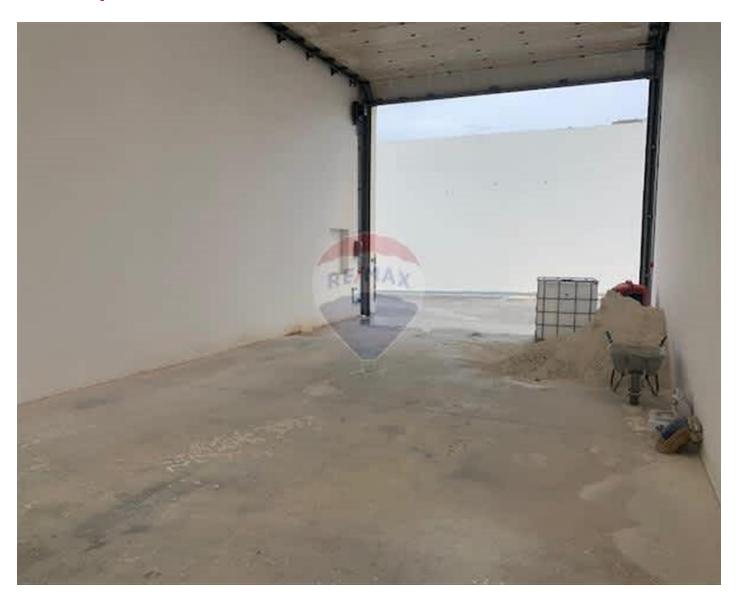

## Warehouse - For Rent - Ghaxaq

GHAXAQ - Spacious WAREHOUSE / GARAGE - Business opportunity to whom is interested to invest in renting a warehouse for storage purposes or who is initiating a business such as mechanic, light industry, offices, and much more. Several garages vary from size circa between 155 sqm/ 145 sqm/ 125sqm. Don't miss out.