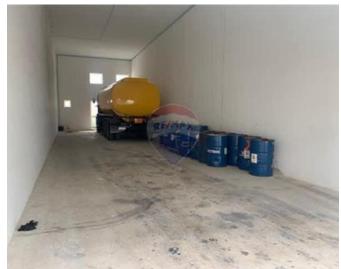

## Warehouse - For Rent - Ghaxaq

GHAXAQ - Spacious WAREHOUSE / GARAGE - Business opportunity to whom is interested to invest in renting a warehouse for storage purposes or who is initiating a business such as mechanic, light industry, offices, and much more. Several garages vary from size circa between 155 sqm/ 145 sqm/ 125sqm. Don't miss out.