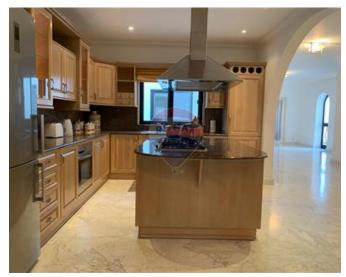

# Maisonette Semi-detached - For Rent - St Julian's

THE VILLAGE, ST JULIAN'S. Semi detached first floor maisonette, located in a quiet residential area, just off Spinola Bay in St Julian's. Having a private entrance, this property offers a very spacious layout and enjoys plenty of natural light throughout. Accommodation comprises of a welcoming entrance hall, an open plan sitting / dining area, leading onto a front balcony where one can enjoy open views. An open plan living / dining and fully equipped kitchen also leading onto a sizeable balcony. Three double bedrooms, two bathrooms (one en suite) and a guest WC. On the upper floor one will find a sizeable laundry room and a private roof, which can easily be converted to a lovely roof terrace. All amenities are included, as well as an underlying two car lock up garage. This would make a lovely family home, viewings are highly recommended.