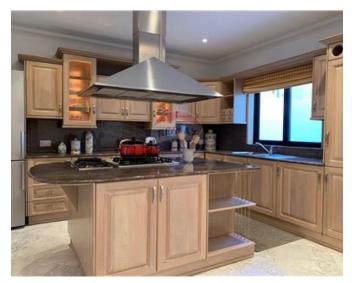

# Maisonette Semi-detached - For Rent - St Julian's

THE VILLAGE, ST JULIAN'S. Semi detached first floor maisonette, located in a quiet residential area, just off Spinola Bay in St Julian's. Having a private entrance, this property offers a very spacious layout and enjoys plenty of natural light throughout. Accommodation comprises of a welcoming entrance hall, an open plan sitting / dining area, leading onto a front balcony where one can enjoy open views. An open plan living / dining and fully equipped kitchen also leading onto a sizeable balcony. Three double bedrooms, two bathrooms (one en suite) and a guest WC. On the upper floor one will find a sizeable laundry room and a private roof, which can easily be converted to a lovely roof terrace. All amenities are included, as well as an underlying two car lock up garage. This would make a lovely family home, viewings are highly recommended.