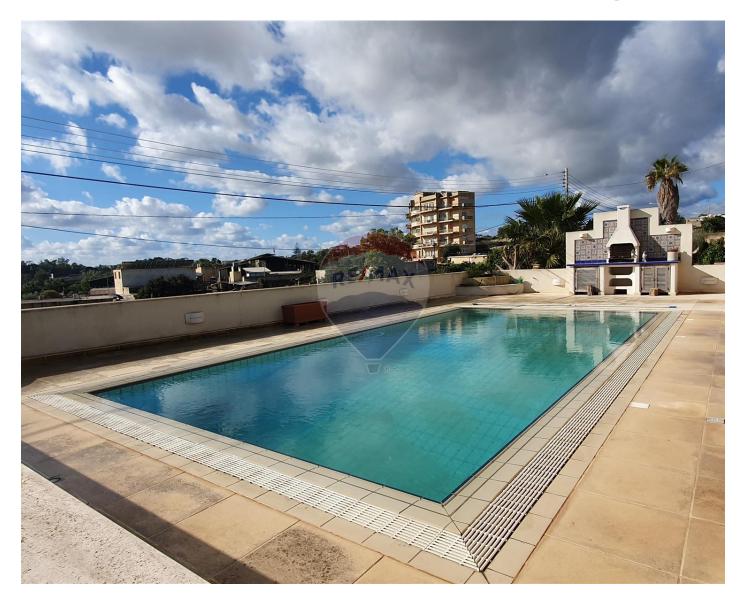

# Villa Detached - For Rent - Victoria Gardens

Fully detached villa situated in the highly prestigious Victoria Gardens, enjoying valley views and distant sea views from its terraces. Property comes with a large swimming pool surrounded by a deck and BBQ area as well as a garden. Situated in two floors, the upper level comprises a wide entrance hall, formal living/dining room with views, modern, fully fitted kitchen with lounge, three double bedrooms (main with walk-in wardrobe and its own terrace), two bathrooms. Street level comprises a four car lock up garage, wine cellar and games room, cinema room, three double bedrooms and a kitchenette. Property is air-conditioned, solar powered and also including an integrated fireplace.

### **Features**

- ✓ Kitchen/Dinette
- Walk in Wardrobe
- Parquet Floor
- Wood Stove Heating
- ✓ Pool
- Yard
- ✓ Deck
- Garden
- Solar Panels
- Loading Bay

- En Suite
- Entrance Hall
- Marble Floor
- A/C
- Terrace
- Balcony
- Back Yard
- Front Patio
- Pool Deck