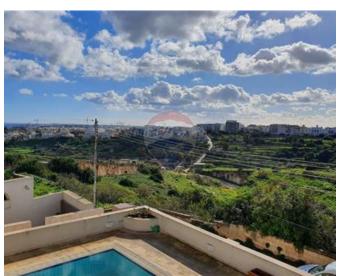

# Villa Detached - For Rent - Victoria Gardens

Fully detached villa situated in the highly prestigious Victoria Gardens, enjoying valley views and distant sea views from its terraces. Property comes with a large swimming pool surrounded by a deck and BBQ area as well as a garden. Situated in two floors, the upper level comprises a wide entrance hall, formal living/dining room with views, modern, fully fitted kitchen with lounge, three double bedrooms (main with walk-in wardrobe and its own terrace), two bathrooms. Street level comprises a four car lock up garage, wine cellar and games room, cinema room, three double bedrooms and a kitchenette. Property is air-conditioned, solar powered and also including an integrated fireplace.