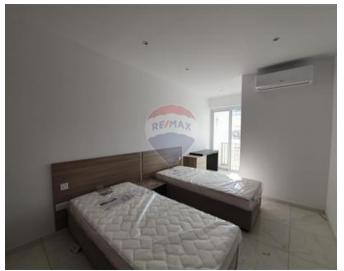

## **Apartment - For Rent - Lija**

LIJA - A modern, highly finished apartment situated in a quiet residential area, close to amenities. Measuring 150 sqm, the layout comprises a kitchen/living/dining area, three double bedrooms (main with en-suite), a guest bathroom and a balcony. The property is bright and airy, furnished to the highest standard and fully air-conditioned. this property is complemented with a large lock-up garage.

#### Rooms

- Kitchen/Living/Dining: 0 x 0 m (0 m2)
- ✓ Double Bedroom : 0 x 0 m (0 m2)
- ✓ Double Bedroom : 0 x 0 m (0 m2)
- ✓ Double Bedroom : 0 x 0 m (0 m2)
- Bathroom Ensuite : 0 x 0 m (0 m2)
- Bathroom : 0 x 0 m (0 m2)