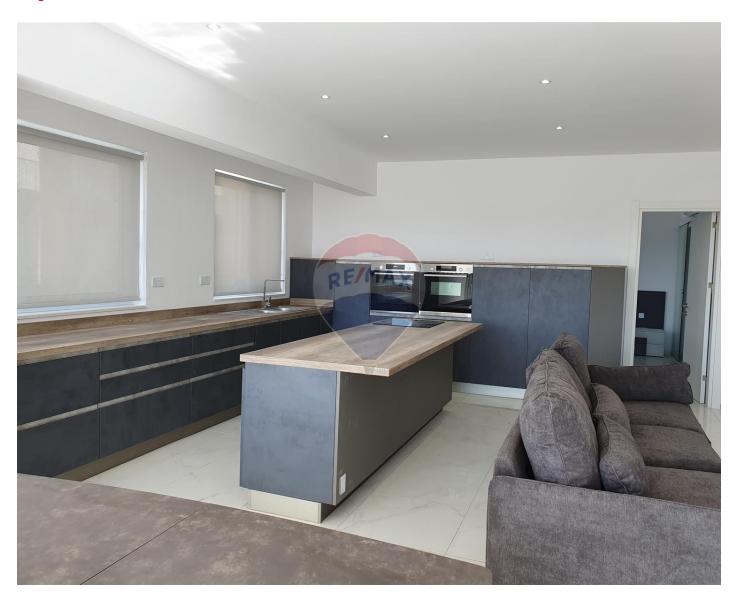

## **Apartment - For Rent - Lija**

LIJA - A modern, highly finished apartment situated in a quiet residential area, close to amenities. Measuring 150 sqm, the layout comprises a kitchen/living/dining area, three double bedrooms (main with en-suite), a guest bathroom and a balcony. The property is bright and airy, furnished to the highest standard and fully air-conditioned. this property is complemented with a large lock-up garage.