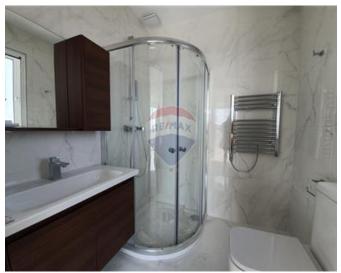

## **Apartment - For Rent - Lija**

LIJA - A modern, highly finished apartment situated in a quiet residential area, close to amenities. Measuring 150 sqm, the layout comprises a kitchen/living/dining area, three double bedrooms (main with en-suite), a guest bathroom and a balcony. The property is bright and airy, furnished to the highest standard and fully air-conditioned. this property is complemented with a large lock-up garage.

#### Rooms

- Kitchen/Living/Dining: 0 x 0 m (0 m2)
- ✓ Double Bedroom : 0 x 0 m (0 m2)
- ✓ Double Bedroom : 0 x 0 m (0 m2)
- ✓ Double Bedroom : 0 x 0 m (0 m2)
- Bathroom Ensuite : 0 x 0 m (0 m2)
- Bathroom : 0 x 0 m (0 m2)