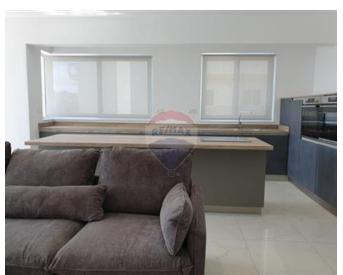

## **Apartment - For Rent - Lija**

LIJA - A modern, highly finished apartment situated in a quiet residential area, close to amenities. Measuring 150 sqm, the layout comprises a kitchen/living/dining area, three double bedrooms (main with en-suite), a guest bathroom and a balcony. The property is bright and airy, furnished to the highest standard and fully air-conditioned. this property is complemented with a large lock-up garage.

#### Rooms

- Kitchen/Living/Dining: 0 x 0 m (0 m2)
- ✓ Double Bedroom : 0 x 0 m (0 m2)
- ✓ Double Bedroom : 0 x 0 m (0 m2)
- ✓ Double Bedroom : 0 x 0 m (0 m2)
- Bathroom Ensuite : 0 x 0 m (0 m2)
- Bathroom : 0 x 0 m (0 m2)