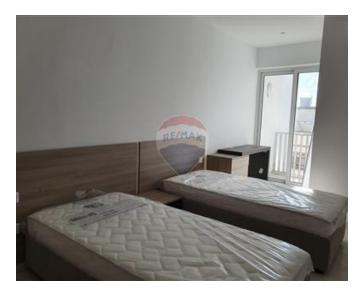

## **Apartment - For Rent - Lija**

LIJA - A modern, highly finished apartment situated in a quiet residential area, close to amenities. Measuring 150 sqm, the layout comprises a kitchen/living/dining area, three double bedrooms (main with en-suite), a guest bathroom and a balcony. The property is bright and airy, furnished to the highest standard and fully air-conditioned. this property is complemented with a large lock-up garage.

#### Rooms

- Kitchen/Living/Dining: 0 x 0 m (0 m2)
- ✓ Double Bedroom : 0 x 0 m (0 m2)
- ✓ Double Bedroom : 0 x 0 m (0 m2)
- ✓ Double Bedroom : 0 x 0 m (0 m2)
- Bathroom Ensuite : 0 x 0 m (0 m2)
- Bathroom : 0 x 0 m (0 m2)