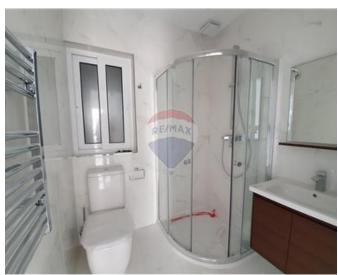

## **Apartment - For Rent - Lija**

LIJA - A modern, highly finished apartment situated in a quiet residential area, close to amenities. Measuring 150 sqm, the layout comprises a kitchen/living/dining area, three double bedrooms (main with en-suite), a guest bathroom and a balcony. The property is bright and airy, furnished to the highest standard and fully air-conditioned. this property is complemented with a large lock-up garage.

#### Rooms

- Kitchen/Living/Dining: 0 x 0 m (0 m2)
- ✓ Double Bedroom : 0 x 0 m (0 m2)
- ✓ Double Bedroom : 0 x 0 m (0 m2)
- ✓ Double Bedroom : 0 x 0 m (0 m2)
- Bathroom Ensuite : 0 x 0 m (0 m2)
- Bathroom : 0 x 0 m (0 m2)