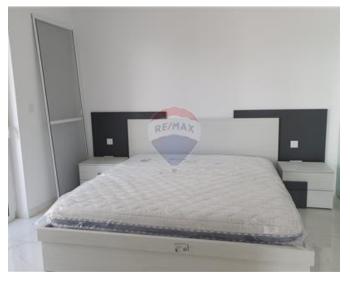

## **Apartment - For Rent - Lija**

LIJA - A modern, highly finished apartment situated in a quiet residential area, close to amenities. Measuring 150 sqm, the layout comprises a kitchen/living/dining area, three double bedrooms (main with en-suite), a guest bathroom and a balcony. The property is bright and airy, furnished to the highest standard and fully air-conditioned. this property is complemented with a large lock-up garage.

#### Rooms

- Kitchen/Living/Dining: 0 x 0 m (0 m2)
- ✓ Double Bedroom : 0 x 0 m (0 m2)
- ✓ Double Bedroom : 0 x 0 m (0 m2)
- ✓ Double Bedroom : 0 x 0 m (0 m2)
- Bathroom Ensuite : 0 x 0 m (0 m2)
- Bathroom : 0 x 0 m (0 m2)