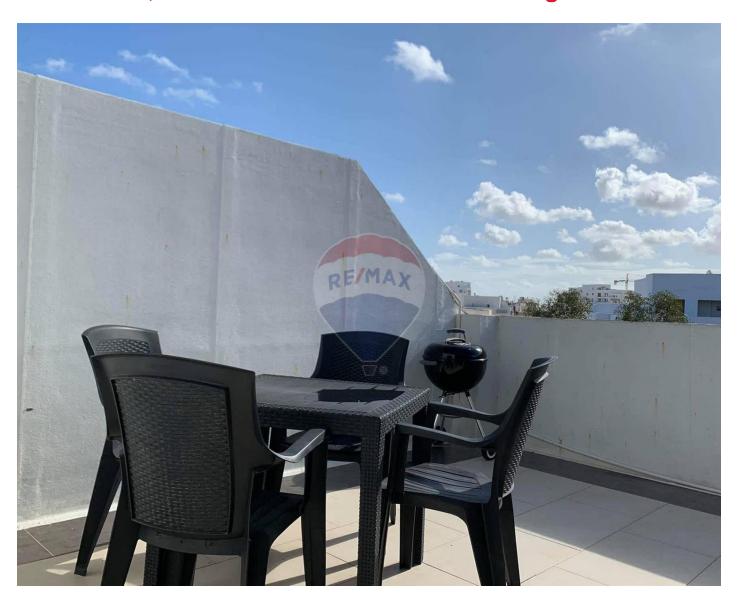

### Penthouse - For Rent - San Gwann

SAN GWANN -Fully furnished, bright, air conditioned Penthouse with two lovely terraces situated in a central part of the island .Property comprises an open kitchen/living/dining area, two double bedrooms (main bedroom has a door leading onto a terrace) and two bathrooms, (one includes a shower). Serviced with a lift.

#### **Features**

- ✓ Lift
- Gypsum Plastering
- Skirting
- Terrace

- Ceramic Floor
- ✓ A/C
- Passenger Lift