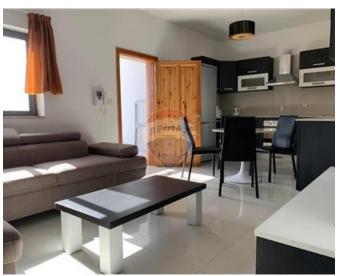

### Penthouse - For Rent - San Gwann

SAN GWANN -Fully furnished, bright, air conditioned Penthouse with two lovely terraces situated in a central part of the island .Property comprises an open kitchen/living/dining area, two double bedrooms (main bedroom has a door leading onto a terrace) and two bathrooms, (one includes a shower). Serviced with a lift.

#### Rooms

- ✓ Kitchen/Living/Dining: 0 x 0 m (0 m2)
- ✓ Double Bedroom : 0 x 0 m (0 m2)
- ✓ Double Bedroom : 0 x 0 m (0 m2)
- ✓ Bathroom : 0 x 0 m (0 m2)
- ✓ Bathroom : 0 x 0 m (0 m2)