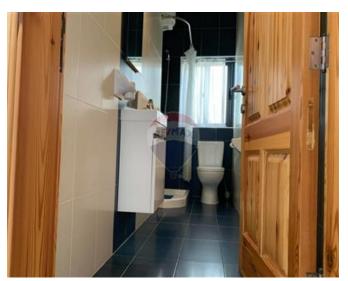

### Penthouse - For Rent - San Gwann

SAN GWANN -Fully furnished, bright, air conditioned Penthouse with two lovely terraces situated in a central part of the island .Property comprises an open kitchen/living/dining area, two double bedrooms (main bedroom has a door leading onto a terrace) and two bathrooms, (one includes a shower). Serviced with a lift.

#### Rooms

- ✓ Kitchen/Living/Dining: 0 x 0 m (0 m2)
- ✓ Double Bedroom : 0 x 0 m (0 m2)
- ✓ Double Bedroom : 0 x 0 m (0 m2)
- ✓ Bathroom : 0 x 0 m (0 m2)
- ✓ Bathroom : 0 x 0 m (0 m2)