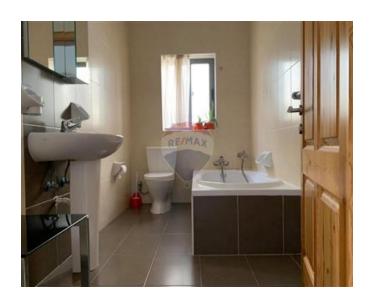

### Penthouse - For Rent - San Gwann

SAN GWANN -Fully furnished, bright, air conditioned Penthouse with two lovely terraces situated in a central part of the island .Property comprises an open kitchen/living/dining area, two double bedrooms (main bedroom has a door leading onto a terrace) and two bathrooms, (one includes a shower). Serviced with a lift.

#### Rooms

- ✓ Kitchen/Living/Dining: 0 x 0 m (0 m2)
- ✓ Double Bedroom : 0 x 0 m (0 m2)
- ✓ Double Bedroom : 0 x 0 m (0 m2)
- ✓ Bathroom : 0 x 0 m (0 m2)
- ✓ Bathroom : 0 x 0 m (0 m2)