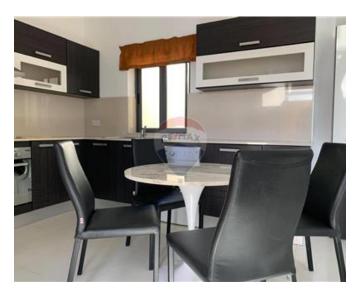

### Penthouse - For Rent - San Gwann

SAN GWANN -Fully furnished, bright, air conditioned Penthouse with two lovely terraces situated in a central part of the island .Property comprises an open kitchen/living/dining area, two double bedrooms (main bedroom has a door leading onto a terrace) and two bathrooms, (one includes a shower). Serviced with a lift.

## **Gallery**

**RE/MAX Elite - Sliema** RE/MAX Elite - Sliema

M: 21344204

E: elt@remax.com.mt

T: 21344204