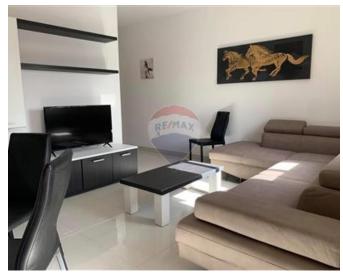

### Penthouse - For Rent - San Gwann

SAN GWANN -Fully furnished, bright, air conditioned Penthouse with two lovely terraces situated in a central part of the island .Property comprises an open kitchen/living/dining area, two double bedrooms (main bedroom has a door leading onto a terrace) and two bathrooms, (one includes a shower). Serviced with a lift.

#### Rooms

- ✓ Kitchen/Living/Dining: 0 x 0 m (0 m2)
- ✓ Double Bedroom : 0 x 0 m (0 m2)
- ✓ Double Bedroom : 0 x 0 m (0 m2)
- ✓ Bathroom : 0 x 0 m (0 m2)
- ✓ Bathroom : 0 x 0 m (0 m2)