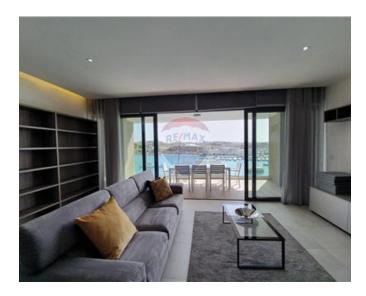

### **Apartment - For Rent - Sliema**

SLIEMA – Stunning, highly finished apartment, situated along the Sliema seafront, enjoying unobstructed sea-views and panoramic views of Valletta, Sliema Creek, Manoel Island and Ta" Xbiex Yacht Marina. The modern and attractive design implemented in this apartment, harmoniously blends in with the beautiful surroundings. Large glass windows allow lots of natural light and beautifully portioned spaces give this property a sophisticated city life feel. Featuring a generous living and dining area opening onto the south facing terrace with its expansive views, a fully fitted kitchen with breakfast bar, a guest bathroom, three double bedrooms ( two bedrooms with en-suite ), a front and back balcony. This practical and modern apartment is complemented with double glazed windows, VRV air-conditioning, high quality internal doors, frameless glass railing, and a standby emergency generator for all common areas. Ideal as a year-round home due to its unbeatable location, close to all amenities, within walking distance of Malta"s best shopping malls, restaurants and cafes, banks, public transport, Valletta ferry and more.