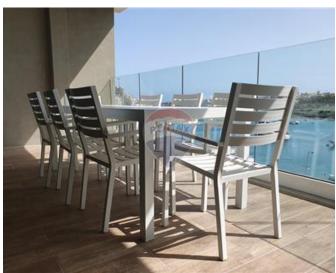

### **Apartment - For Rent - Sliema**

SLIEMA – Stunning, highly finished apartment, situated along the Sliema seafront, enjoying unobstructed sea-views and panoramic views of Valletta, Sliema Creek, Manoel Island and Ta" Xbiex Yacht Marina. The modern and attractive design implemented in this apartment, harmoniously blends in with the beautiful surroundings. Large glass windows allow lots of natural light and beautifully portioned spaces give this property a sophisticated city life feel. Featuring a generous living and dining area opening onto the south facing terrace with its expansive views, a fully fitted kitchen with breakfast bar, a guest bathroom, three double bedrooms ( two bedrooms with en-suite ), a front and back balcony. This practical and modern apartment is complemented with double glazed windows, VRV air-conditioning, high quality internal doors, frameless glass railing, and a standby emergency generator for all common areas. Ideal as a year-round home due to its unbeatable location, close to all amenities, within walking distance of Malta"s best shopping malls, restaurants and cafes, banks, public transport, Valletta ferry and more.