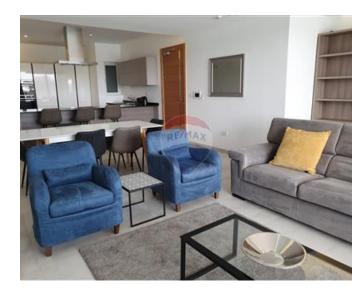

### **Apartment - For Rent - Sliema**

SLIEMA – Stunning, highly finished apartment, situated along the Sliema seafront, enjoying unobstructed sea-views and panoramic views of Valletta, Sliema Creek, Manoel Island and Ta" Xbiex Yacht Marina. The modern and attractive design implemented in this apartment, harmoniously blends in with the beautiful surroundings. Large glass windows allow lots of natural light and beautifully portioned spaces give this property a sophisticated city life feel. Featuring a generous living and dining area opening onto the south facing terrace with its expansive views, a fully fitted kitchen with breakfast bar, a guest bathroom, three double bedrooms ( two bedrooms with en-suite ), a front and back balcony. This practical and modern apartment is complemented with double glazed windows, VRV air-conditioning, high quality internal doors, frameless glass railing, and a standby emergency generator for all common areas. Ideal as a year-round home due to its unbeatable location, close to all amenities, within walking distance of Malta"s best shopping malls, restaurants and cafes, banks, public transport, Valletta ferry and more.