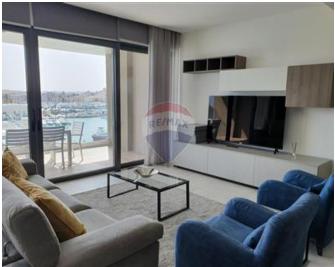

### **Apartment - For Rent - Sliema**

SLIEMA – Stunning, highly finished apartment, situated along the Sliema seafront, enjoying unobstructed sea-views and panoramic views of Valletta, Sliema Creek, Manoel Island and Ta" Xbiex Yacht Marina. The modern and attractive design implemented in this apartment, harmoniously blends in with the beautiful surroundings. Large glass windows allow lots of natural light and beautifully portioned spaces give this property a sophisticated city life feel. Featuring a generous living and dining area opening onto the south facing terrace with its expansive views, a fully fitted kitchen with breakfast bar, a guest bathroom, three double bedrooms ( two bedrooms with en-suite ), a front and back balcony. This practical and modern apartment is complemented with double glazed windows, VRV air-conditioning, high quality internal doors, frameless glass railing, and a standby emergency generator for all common areas. Ideal as a year-round home due to its unbeatable location, close to all amenities, within walking distance of Malta"s best shopping malls, restaurants and cafes, banks, public transport, Valletta ferry and more.