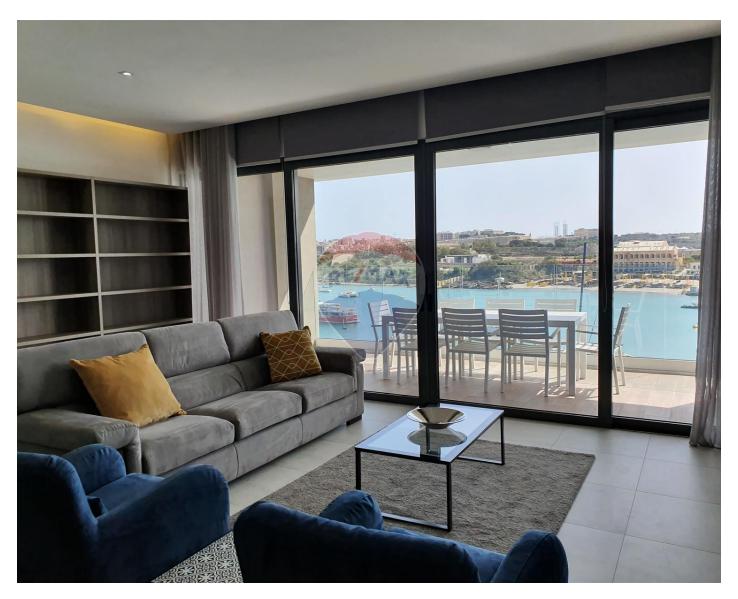

### **Apartment - For Rent - Sliema**

SLIEMA – Stunning, highly finished apartment, situated along the Sliema seafront, enjoying unobstructed sea-views and panoramic views of Valletta, Sliema Creek, Manoel Island and Ta" Xbiex Yacht Marina. The modern and attractive design implemented in this apartment, harmoniously blends in with the beautiful surroundings. Large glass windows allow lots of natural light and beautifully portioned spaces give this property a sophisticated city life feel. Featuring a generous living and dining area opening onto the south facing terrace with its expansive views, a fully fitted kitchen with breakfast bar, a guest bathroom, three double bedrooms ( two bedrooms with en-suite ), a front and back balcony. This practical and modern apartment is complemented with double glazed windows, VRV air-conditioning, high quality internal doors, frameless glass railing, and a standby emergency generator for all common areas. Ideal as a year-round home due to its unbeatable location, close to all amenities, within walking distance of Malta"s best shopping malls, restaurants and cafes, banks, public transport, Valletta ferry and more.