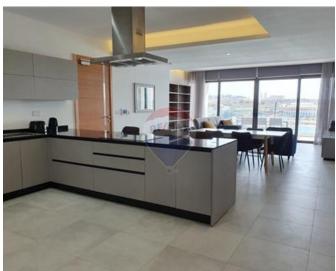

### **Apartment - For Rent - Sliema**

SLIEMA – Stunning, highly finished apartment, situated along the Sliema seafront, enjoying unobstructed sea-views and panoramic views of Valletta, Sliema Creek, Manoel Island and Ta" Xbiex Yacht Marina. The modern and attractive design implemented in this apartment, harmoniously blends in with the beautiful surroundings. Large glass windows allow lots of natural light and beautifully portioned spaces give this property a sophisticated city life feel. Featuring a generous living and dining area opening onto the south facing terrace with its expansive views, a fully fitted kitchen with breakfast bar, a guest bathroom, three double bedrooms ( two bedrooms with en-suite ), a front and back balcony. This practical and modern apartment is complemented with double glazed windows, VRV air-conditioning, high quality internal doors, frameless glass railing, and a standby emergency generator for all common areas. Ideal as a year-round home due to its unbeatable location, close to all amenities, within walking distance of Malta"s best shopping malls, restaurants and cafes, banks, public transport, Valletta ferry and more.

### **Features**

- ✓ Lift
- Ceramic Floor
- En Suite
- Skirting
- Double Glazed
- ✓ CCTV

- ✓ Kitchen/Dinette
- ✓ Video Hall Porter
- A/C
- Intelligent Lighting
- Balcony

### Rooms

Kitchen/Living/Dining: 0 x 0 m (0 m2)

✓ Double Bedroom : 0 x 0 m (0 m2)

✓ Double Bedroom : 0 x 0 m (0 m2)

✓ Double Bedroom : 0 x 0 m (0 m2)

✓ Bathroom Ensuite : 0 x 0 m (0 m2)

✓ Bathroom Ensuite : 0 x 0 m (0 m2)