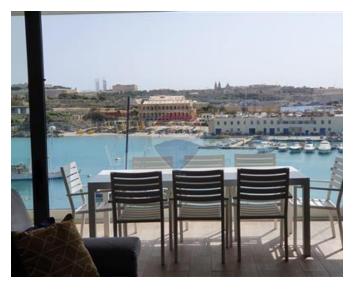

### **Apartment - For Rent - Sliema**

SLIEMA – Stunning, highly finished apartment, situated along the Sliema seafront, enjoying unobstructed sea-views and panoramic views of Valletta, Sliema Creek, Manoel Island and Ta" Xbiex Yacht Marina. The modern and attractive design implemented in this apartment, harmoniously blends in with the beautiful surroundings. Large glass windows allow lots of natural light and beautifully portioned spaces give this property a sophisticated city life feel. Featuring a generous living and dining area opening onto the south facing terrace with its expansive views, a fully fitted kitchen with breakfast bar, a guest bathroom, three double bedrooms ( two bedrooms with en-suite ), a front and back balcony. This practical and modern apartment is complemented with double glazed windows, VRV air-conditioning, high quality internal doors, frameless glass railing, and a standby emergency generator for all common areas. Ideal as a year-round home due to its unbeatable location, close to all amenities, within walking distance of Malta"s best shopping malls, restaurants and cafes, banks, public transport, Valletta ferry and more.