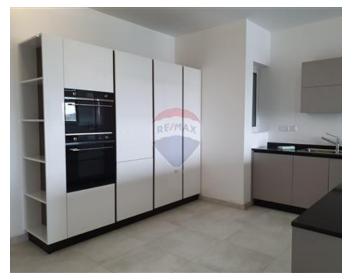

### **Apartment - For Rent - Sliema**

SLIEMA – Stunning, highly finished apartment, situated along the Sliema seafront, enjoying unobstructed sea-views and panoramic views of Valletta, Sliema Creek, Manoel Island and Ta" Xbiex Yacht Marina. The modern and attractive design implemented in this apartment, harmoniously blends in with the beautiful surroundings. Large glass windows allow lots of natural light and beautifully portioned spaces give this property a sophisticated city life feel. Featuring a generous living and dining area opening onto the south facing terrace with its expansive views, a fully fitted kitchen with breakfast bar, a guest bathroom, three double bedrooms ( two bedrooms with en-suite ), a front and back balcony. This practical and modern apartment is complemented with double glazed windows, VRV air-conditioning, high quality internal doors, frameless glass railing, and a standby emergency generator for all common areas. Ideal as a year-round home due to its unbeatable location, close to all amenities, within walking distance of Malta"s best shopping malls, restaurants and cafes, banks, public transport, Valletta ferry and more.

### **Features**

- ✓ Lift
- Ceramic Floor
- En Suite
- Skirting
- Double Glazed
- ✓ CCTV

- ✓ Kitchen/Dinette
- ✓ Video Hall Porter
- A/C
- Intelligent Lighting
- Balcony

### Rooms

Kitchen/Living/Dining: 0 x 0 m (0 m2)

✓ Double Bedroom : 0 x 0 m (0 m2)

✓ Double Bedroom : 0 x 0 m (0 m2)

✓ Double Bedroom : 0 x 0 m (0 m2)

✓ Bathroom Ensuite : 0 x 0 m (0 m2)

✓ Bathroom Ensuite : 0 x 0 m (0 m2)