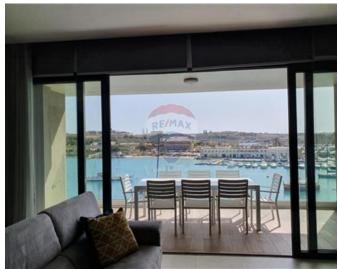

### **Apartment - For Rent - Sliema**

SLIEMA – Stunning, highly finished apartment, situated along the Sliema seafront, enjoying unobstructed sea-views and panoramic views of Valletta, Sliema Creek, Manoel Island and Ta" Xbiex Yacht Marina. The modern and attractive design implemented in this apartment, harmoniously blends in with the beautiful surroundings. Large glass windows allow lots of natural light and beautifully portioned spaces give this property a sophisticated city life feel. Featuring a generous living and dining area opening onto the south facing terrace with its expansive views, a fully fitted kitchen with breakfast bar, a guest bathroom, three double bedrooms ( two bedrooms with en-suite ), a front and back balcony. This practical and modern apartment is complemented with double glazed windows, VRV air-conditioning, high quality internal doors, frameless glass railing, and a standby emergency generator for all common areas. Ideal as a year-round home due to its unbeatable location, close to all amenities, within walking distance of Malta"s best shopping malls, restaurants and cafes, banks, public transport, Valletta ferry and more.