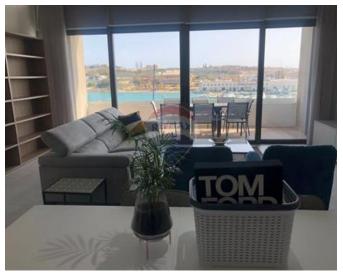

### **Apartment - For Rent - Sliema**

SLIEMA – Stunning, highly finished apartment, situated along the Sliema seafront, enjoying unobstructed sea-views and panoramic views of Valletta, Sliema Creek, Manoel Island and Ta" Xbiex Yacht Marina. The modern and attractive design implemented in this apartment, harmoniously blends in with the beautiful surroundings. Large glass windows allow lots of natural light and beautifully portioned spaces give this property a sophisticated city life feel. Featuring a generous living and dining area opening onto the south facing terrace with its expansive views, a fully fitted kitchen with breakfast bar, a guest bathroom, three double bedrooms ( two bedrooms with en-suite ), a front and back balcony. This practical and modern apartment is complemented with double glazed windows, VRV air-conditioning, high quality internal doors, frameless glass railing, and a standby emergency generator for all common areas. Ideal as a year-round home due to its unbeatable location, close to all amenities, within walking distance of Malta"s best shopping malls, restaurants and cafes, banks, public transport, Valletta ferry and more.