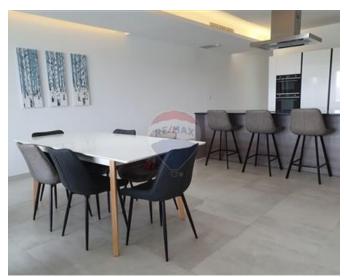

### **Apartment - For Rent - Sliema**

SLIEMA – Stunning, highly finished apartment, situated along the Sliema seafront, enjoying unobstructed sea-views and panoramic views of Valletta, Sliema Creek, Manoel Island and Ta" Xbiex Yacht Marina. The modern and attractive design implemented in this apartment, harmoniously blends in with the beautiful surroundings. Large glass windows allow lots of natural light and beautifully portioned spaces give this property a sophisticated city life feel. Featuring a generous living and dining area opening onto the south facing terrace with its expansive views, a fully fitted kitchen with breakfast bar, a guest bathroom, three double bedrooms ( two bedrooms with en-suite ), a front and back balcony. This practical and modern apartment is complemented with double glazed windows, VRV air-conditioning, high quality internal doors, frameless glass railing, and a standby emergency generator for all common areas. Ideal as a year-round home due to its unbeatable location, close to all amenities, within walking distance of Malta"s best shopping malls, restaurants and cafes, banks, public transport, Valletta ferry and more.

### **Features**

- ✓ Lift
- Ceramic Floor
- En Suite
- Skirting
- Double Glazed
- ✓ CCTV

- ✓ Kitchen/Dinette
- ✓ Video Hall Porter
- A/C
- Intelligent Lighting
- Balcony

### Rooms

Kitchen/Living/Dining: 0 x 0 m (0 m2)

✓ Double Bedroom : 0 x 0 m (0 m2)

✓ Double Bedroom : 0 x 0 m (0 m2)

✓ Double Bedroom : 0 x 0 m (0 m2)

✓ Bathroom Ensuite : 0 x 0 m (0 m2)

✓ Bathroom Ensuite : 0 x 0 m (0 m2)