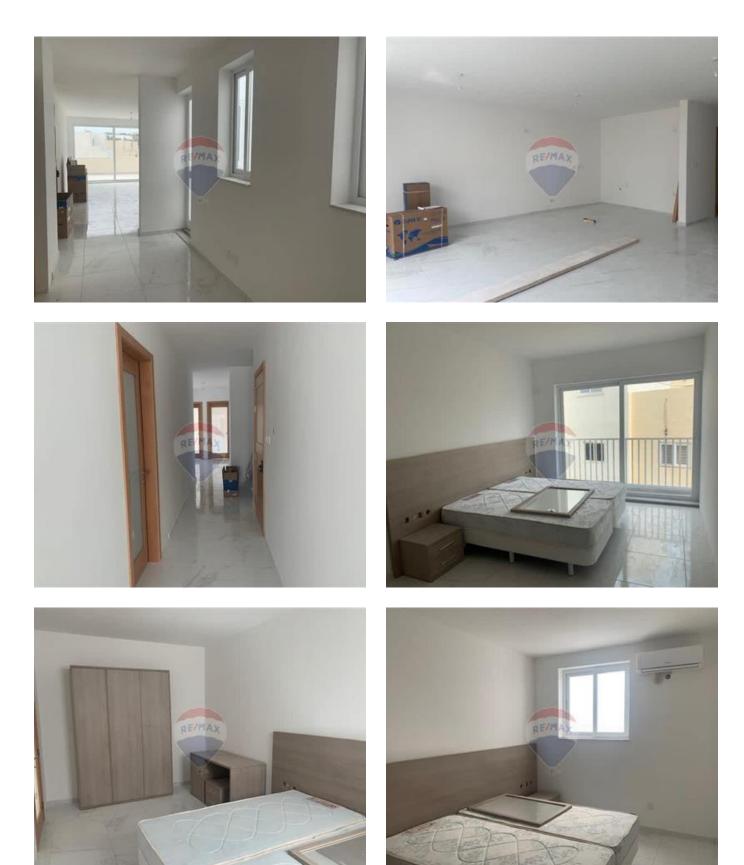

## **Apartment - For Rent - Swieqi**

SWIEQI - Fully Furnished, air-conditioned Apartment situated in a quiet residential area. Property comprises an open plan kitchen/living dining area leading to a large balcony that is ideal for entertaining, two double bedrooms (main with en-suite), a guest bathroom and a back balcony. Includes a flat screen TV and is serviced with a lift.

### Rooms

- Kitchen/Living/Dining : 0 x 0 m (0 m2)
- Double Bedroom : 0 x 0 m (0 m2)
- Double Bedroom : 0 x 0 m (0 m2)
- Bathroom Ensuite : 0 x 0 m (0 m2)
- Bathroom : 0 x 0 m (0 m2)

- Ceramic Floor
- Gypsum Plastering
- Skirting
- Balcony