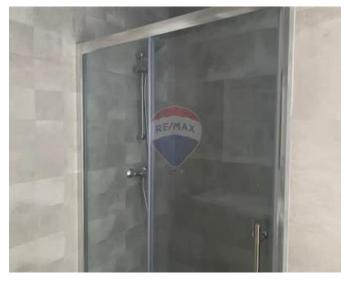

## **Apartment - For Rent - Swieqi**

SWIEQI - Fully Furnished, air-conditioned Apartment situated in a quiet residential area. Property comprises an open plan kitchen/living dining area leading to a large balcony that is ideal for entertaining, two double bedrooms (main with en-suite), a guest bathroom and a back balcony. Includes a flat screen TV and is serviced with a lift.

### Rooms

- Kitchen/Living/Dining : 0 x 0 m (0 m2)
- Double Bedroom : 0 x 0 m (0 m2)
- Double Bedroom : 0 x 0 m (0 m2)
- Bathroom Ensuite : 0 x 0 m (0 m2)
- Bathroom : 0 x 0 m (0 m2)

- Ceramic Floor
- Gypsum Plastering
- Skirting
- Balcony