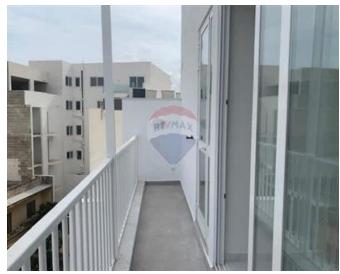

## **Apartment - For Rent - Swieqi**

SWIEQI - Fully Furnished, air-conditioned Apartment situated in a quiet residential area. Property comprises an open plan kitchen/living dining area leading to a large balcony that is ideal for entertaining, two double bedrooms (main with en-suite), a guest bathroom and a back balcony. Includes a flat screen TV and is serviced with a lift.

### Rooms

- Kitchen/Living/Dining : 0 x 0 m (0 m2)
- Double Bedroom : 0 x 0 m (0 m2)
- Double Bedroom : 0 x 0 m (0 m2)
- Bathroom Ensuite : 0 x 0 m (0 m2)
- Bathroom : 0 x 0 m (0 m2)

- Ceramic Floor
- Gypsum Plastering
- Skirting
- Balcony